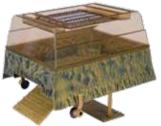

Add an optional Reptology™ Internal Filter 45 to make your Turtle-Pier™ complete!

The Turtle-Topper™ is a unique and innovative

basking spot that is designed for placement on top or your turtle tank. This above tank basking platform will fit most standard rectangular tanks up to 55 gallons. Many aquatic turtles are by nature active swimmers and enjoy swimming in deeper water. Since the Turtle-Topper<sup>TM</sup> is placed on top of the tank,

it allows you to fill your turtle tank up almost completely to the top. Free to swim in the entire tank, the result is a healthier and happier turtle. Some additional benefits of the Turtle-Topper™ include a greater volume of water which will stay cleaner for a longer period of time. Due to the deeper water you are now free to use any type of filter you choose, including the powerful and easy to maintain Cascade™ line of Power Filters which would not normally function in the lower water levels normally maintained in turtle tanks. Also,

## REP600

Turtle-Topper™ Above Tank Basking Platforn

- The new way to interact with your turtle!
- Natural aquatic turtle habitat maximum swim and basking space.
- Includes underwater resting platform.
  PATENT PENDING