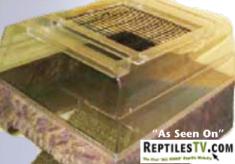

Add an optional Reptology™ Internal Filter 45 to make your Turtle-Pier™ complete!

The Turtle-Topper™ is a unique and innovative

basking spot that is designed for placement on top or your turtle tank. This above tank basking platform will fit most standard rectangular tanks up to 55 gallons. Many aquatic turtles are by nature active swimmers and enjoy swimming in deeper water. Since the Turtle-Topper<sup>TM</sup> is placed on top of the tank,

it allows you to fill your turtle tank up almost completely to the top. Free to swim in the entire tank, the result is a healthier and happier turtle. Some additional benefits of the Turtle-Topper™ include a greater volume of water which will stay cleaner for a longer period of time. Due to the deeper water you are now free to use any type of filter you choose, including the powerful and easy to maintain Cascade™ line of Power Filters which would not normally function in the lower water levels normally maintained in turtle tanks. Also,

## REP600

Turtle-Topper™ Above Tank Basking Platforn

- The new way to interact with your turtle!
- Natural aquatic turtle habitat maximum swim and basking space.
- Includes underwater resting platform.
  PATENT PENDING