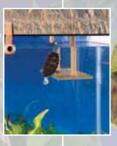

Aquatic Ouide

cally adjust to your water level. The adjustable ramp allows your turtle easy access to the basking platform. The Turtle

Pier's floating design allows your turtle more swimming space and is a great basking spot for most small to medium turtles.

Add an optional Reptology™ Internal Filter 45 to make your Turtle-Pier™ complete!

The Turtle-Topper™ is a unique and innovative

basking spot that is designed for placement on top or your turtle tank. This above tank basking platform will fit most standard rectangular tanks up to 55 gallons. Many aquatic turtles are by nature active swimmers and enjoy swimming in deeper water. Since the Turtle-Topper<sup>TM</sup> is placed on top of the tank,

**REP601**Floating Turtle-Pier™

- · Automatically floats at water level.
- For turtles, frogs, newts & salamanders.