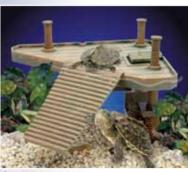

Aquatic Ouide

cally adjust to your water level. The adjustable ramp allows your turtle easy access to the basking platform. The Turtle

Pier's floating design allows your turtle more swimming space and is a great basking spot for most small to medium turtles.

**REP601**Floating Turtle-Pier™

- · Automatically floats at water level.
- For turtles, frogs, newts & salamanders.