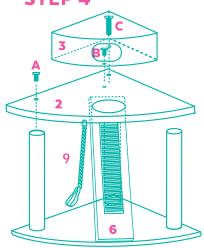

# **COMPONENTS**

Prior to assembly, be sure to identify and sort all components shown below.

STEP 3

STEP 5

STEP 2

STEP 4

FINISHED ASSEMBLY