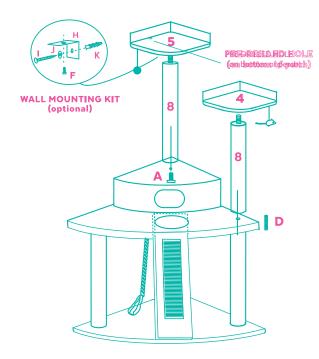

# **COMPONENTS**

Prior to assembly, be sure to identify and sort all components shown below.

STEP 3

STEP 5

STEP 2

STEP 4

FINISHED ASSEMBLY