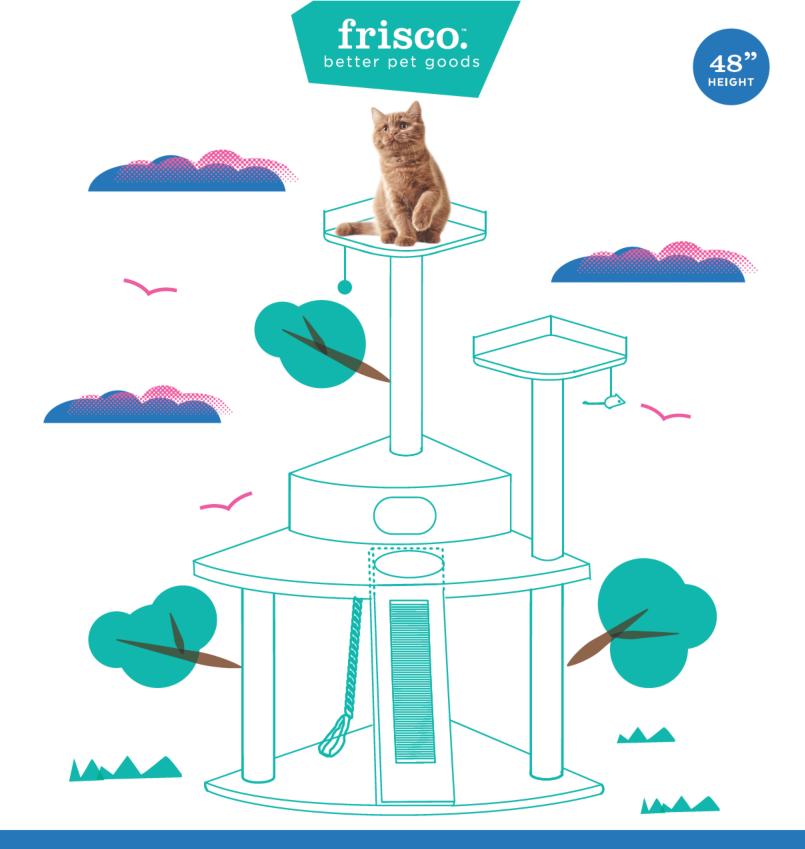

SKU# 101801,105068 OVERALL DIMENSIONS 48"H × 25"W × 26"L BASEBOARD DIMENSIONS 25"W × 27"L

# CAT TREE

**INSTRUCTION MANUAL** 