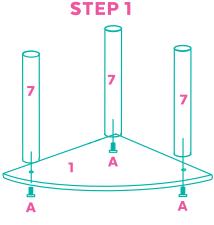

# **COMPONENTS**

Prior to assembly, be sure to identify and sort all components shown below.

STEP 3

STEP 5

STEP 2

STEP 4

FINISHED ASSEMBLY