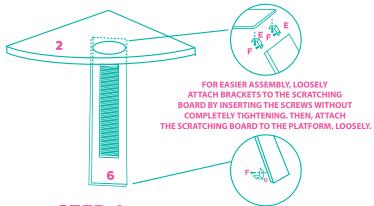

# **COMPONENTS**

Prior to assembly, be sure to identify and sort all components shown below.

STEP 3

STEP 5

STEP 2

STEP 4

FINISHED ASSEMBLY