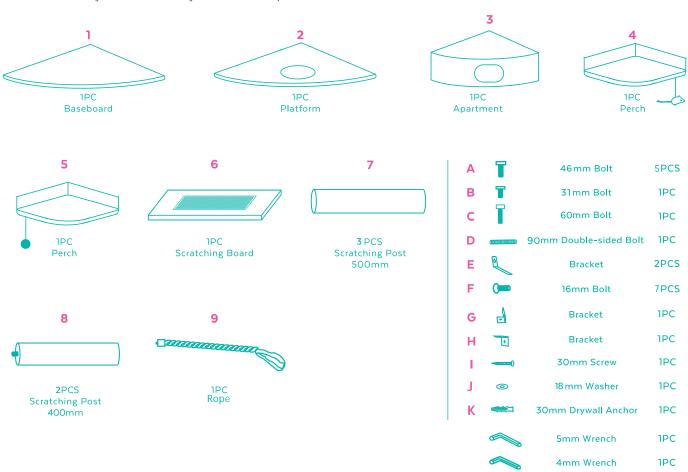

# **COMPONENTS**

Prior to assembly, be sure to identify and sort all components shown below.

STEP 3

STEP 5

STEP 2

STEP 4

FINISHED ASSEMBLY