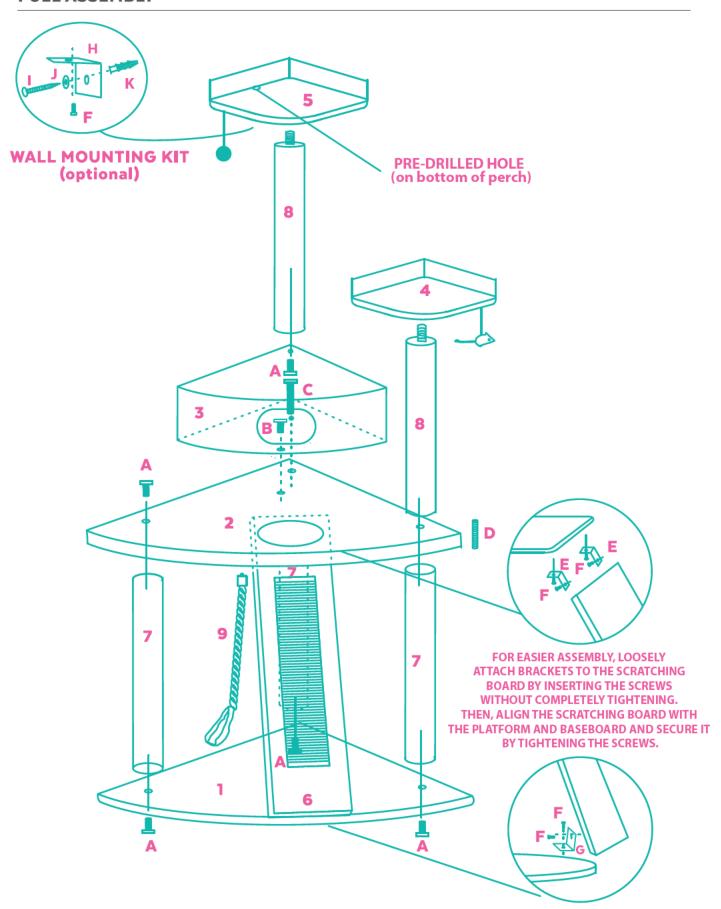

# **COMPONENTS**

Prior to assembly, be sure to identify and sort all components shown below.

STEP 3

STEP 5

STEP 2

STEP 4

FINISHED ASSEMBLY