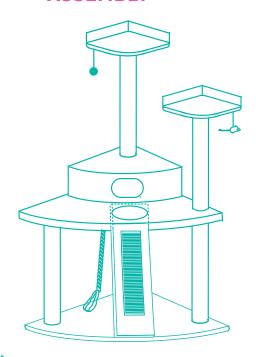

# **COMPONENTS**

Prior to assembly, be sure to identify and sort all components shown below.

STEP 3

STEP 5

STEP 2

STEP 4

FINISHED ASSEMBLY