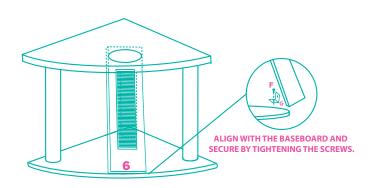

# **COMPONENTS**

Prior to assembly, be sure to identify and sort all components shown below.

STEP 3

STEP 5

STEP 2

STEP 4

FINISHED ASSEMBLY