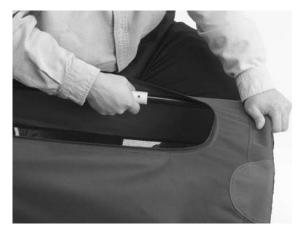

4. Push the bar in with the white tension spring and fit the other end of the bar over the pin on the opposite end of the frame.

5. Attach other top support bar on the other side of the frame.

## To Disassemble:

- I. Unzip top opening of crate.
- 2. Push in on the tension spring and remove each top support bar.
- 3. Fold down front and back of frame.