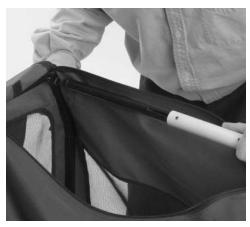

## **Collapsible Crate**

I. Remove top support bars from storage pocket on bottom of crate.

2. Unfold front and back of frame into an upright position. Unzip top opening of crate.

3. Attach bar to the top of the frame by inserting the end over the pin on the end of the frame.

4. Push the bar in with the white tension spring and fit the other end of the bar over the pin on the opposite end of the frame.

5. Attach other top support bar on the other side of the frame.