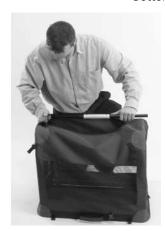

## **Collapsible Crate**

I. Remove top support bars from storage pocket on bottom of crate.

2. Unfold front and back of frame into an upright position. Unzip top opening of crate.

3. Attach bar to the top of the frame by inserting the end over the pin on the end of the frame.

4. Push the bar in with the white tension spring and fit the other end of the bar over the pin on the opposite end of the frame.

5. Attach other top support bar on the other side of the frame.