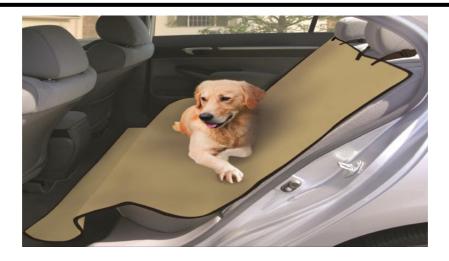

## INSTRUCTIONS:

- Place item over the backseat of your vehicle with the adjustable straps over their respective head rest as shown on the illustration.
- Adjust the straps as needed to bring the item up as close to the head rest as possible to cover the back seat.
- The item is equipped with slits for the backseat belts. Simply unfasten the hook & loop fasteners and pass the seat belt through the opening on one side and secure through the opening on the opposite end. This will help keep the item in place.
- The item includes a zipper on the center lower part of the item. The zipper is to be used to properly fit the item if your vehicle is equipped with bucket seats.