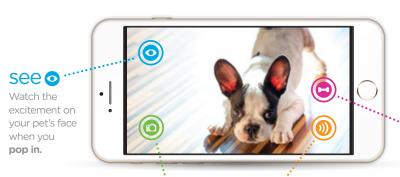

## Try it out!

- ·Open the Petzi App on your smart device.
- Connect to your Petzi Treat Cam.
- ·Simply tap the buttons to see, speak, snap, and treat!

#### snap 💿

Capture candid images of your pet, to save or **share** with others.

#### speak o

Say **hello** to your pet through the high-quality speaker.

#### treat 🖨

Dispense your pet's favorite treat with the Petzi Treat Launcher" to show how much **you care.** 