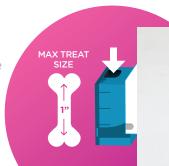

# Load your pet's favorite treats into the Petzi Treat Cam

- Gently remove the white plastic cover from the Petzi Treat Cam by pressing the ridged buttons on either side
- Load crunchy treats less than 1" in size into the top fill hole
- Replace the white plastic cover by pressing it to the front of the Petzi Treat Cam until you hear a click