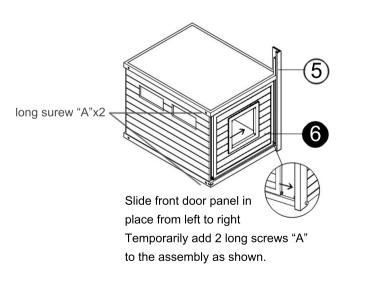

### Step 7.

Turn the assembly on its side as shown and remove the temporary screws

Insert Hinge Pin in the hole near the bottom of Corner Post **7**. Then slide Corner Post **7** into place, engaging the Hinge Pin on Corner Post **7** to the door panel **6**. Step 9.

Step 11.

Turn Assembly oner onto the opposing side as shown . Attach column post part () using 2 long screws "A".

Finish assembly by finish attaching top to columns and columns to sides using 8 short "B" screws.