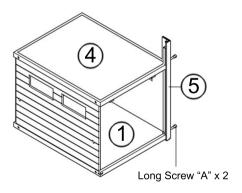

### Step 7.

Turn the assembly on its side as shown and remove the temporary screws

Insert Hinge Pin in the hole near the bottom of Corner Post **7**. Then slide Corner Post **7** into place, engaging the Hinge Pin on Corner Post **7** to the door panel **6**. Step 9.

Step 11.

Turn Assembly oner onto the opposing side as shown . Attach column post part () using 2 long screws "A".

Finish assembly by finish attaching top to columns and columns to sides using 8 short "B" screws.