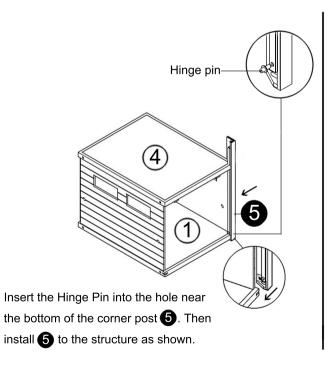

### Step 7.

Turn the assembly on its side as shown and remove the temporary screws

Insert Hinge Pin in the hole near the bottom of Corner Post **7**. Then slide Corner Post **7** into place, engaging the Hinge Pin on Corner Post **7** to the door panel **6**. Step 9.