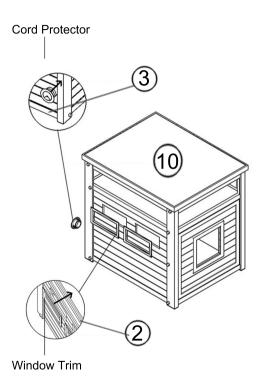

#### Anti-scratch Pad

To peotect your floors while assembling the Jumbo Litter Loo, attach the self adhesive, adhesive, anti-scratch partch pads to bottm of the 4 vertical columns,parts 5,7,8&9 Step 3.