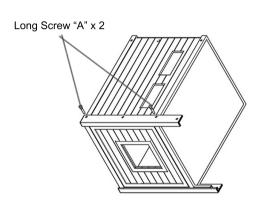

Step 11.

Turn Assembly oner onto the opposing side as shown . Attach column post part () using 2 long screws "A".

Finish assembly by finish attaching top to columns and columns to sides using 8 short "B" screws.