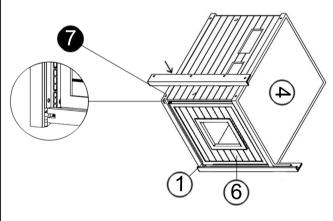

### Step 7.

Turn the assembly on its side as shown and remove the temporary screws

Insert Hinge Pin in the hole near the bottom of Corner Post **7**. Then slide Corner Post **7** into place, engaging the Hinge Pin on Corner Post **7** to the door panel **6**. Step 9.