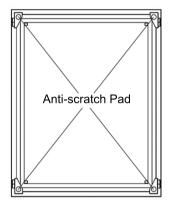

#### Anti-scratch Pad

To peotect your floors while assembling the Jumbo Litter Loo, attach the self adhesive, adhesive, anti-scratch partch pads to bottm of the 4 vertical columns,parts 5,7,8&9 Step 3.