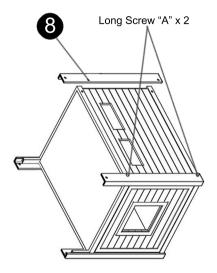

Step 11.

Turn Assembly oner onto the opposing side as shown . Attach column post part () using 2 long screws "A".

Finish assembly by finish attaching top to columns and columns to sides using 8 short "B" screws.