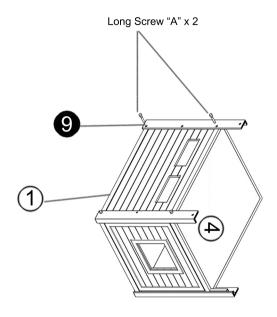

Step 11.

Turn Assembly oner onto the opposing side as shown . Attach column post part () using 2 long screws "A".

Finish assembly by finish attaching top to columns and columns to sides using 8 short "B" screws.