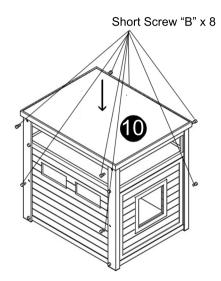

Step 11.

Turn Assembly oner onto the opposing side as shown . Attach column post part () using 2 long screws "A".

Finish assembly by finish attaching top to columns and columns to sides using 8 short "B" screws.