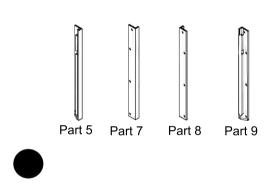

Step 4.

Add shelf part (). Capture the top of both side panels (2) and back panel(3) in the grooves in the bottom of the shelf.

Step 6.