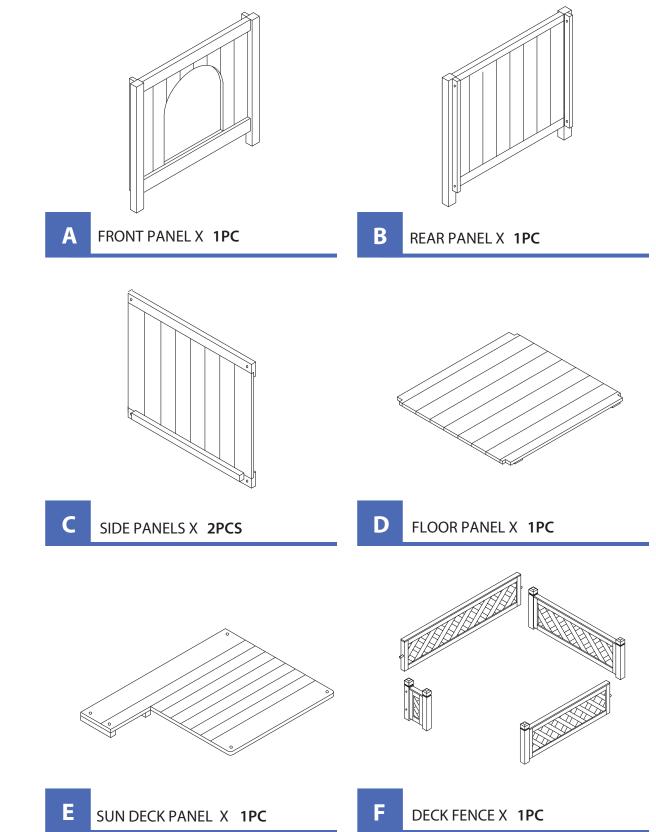

## MPS002 - ROOM WITH A VIEW DOG HOUSE

3

2

MPS002 - ROOM WITH A VIEW DOG HOUSE

Please check contents before assembly. If any items are missing or damaged, do not take the unit back to the store. Call (775) 629-5029 or email: service@merryproducts.com for customer service and we will save you time by correcting any problems directly for you.