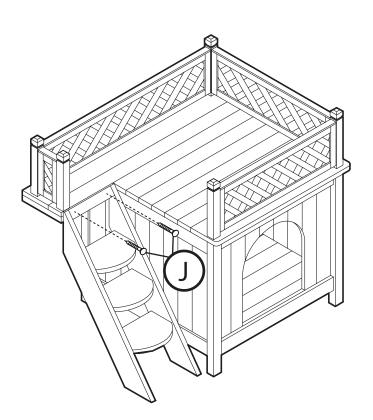

## MPS002 - ROOM WITH A VIEW DOG HOUSE

3

2

MPS002 - ROOM WITH A VIEW DOG HOUSE

Please check contents before assembly. If any items are missing or damaged, do not take the unit back to the store. Call (775) 629-5029 or email: service@merryproducts.com for customer service and we will save you time by correcting any problems directly for you.