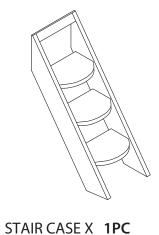

## MPS002 - ROOM WITH A VIEW DOG HOUSE

3

2

MPS002 - ROOM WITH A VIEW DOG HOUSE

Please check contents before assembly. If any items are missing or damaged, do not take the unit back to the store. Call (775) 629-5029 or email: service@merryproducts.com for customer service and we will save you time by correcting any problems directly for you.