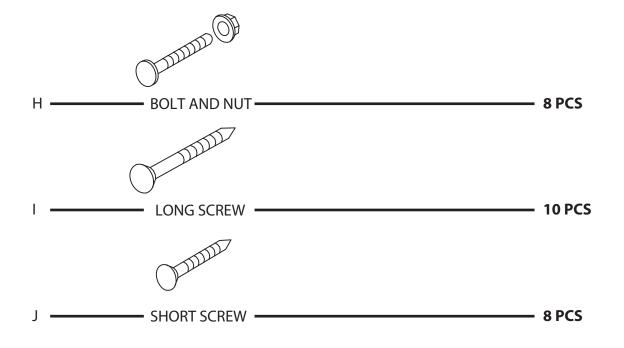

## MPS002 - ROOM WITH A VIEW DOG HOUSE

3

2

MPS002 - ROOM WITH A VIEW DOG HOUSE

Please check contents before assembly. If any items are missing or damaged, do not take the unit back to the store. Call (775) 629-5029 or email: service@merryproducts.com for customer service and we will save you time by correcting any problems directly for you.