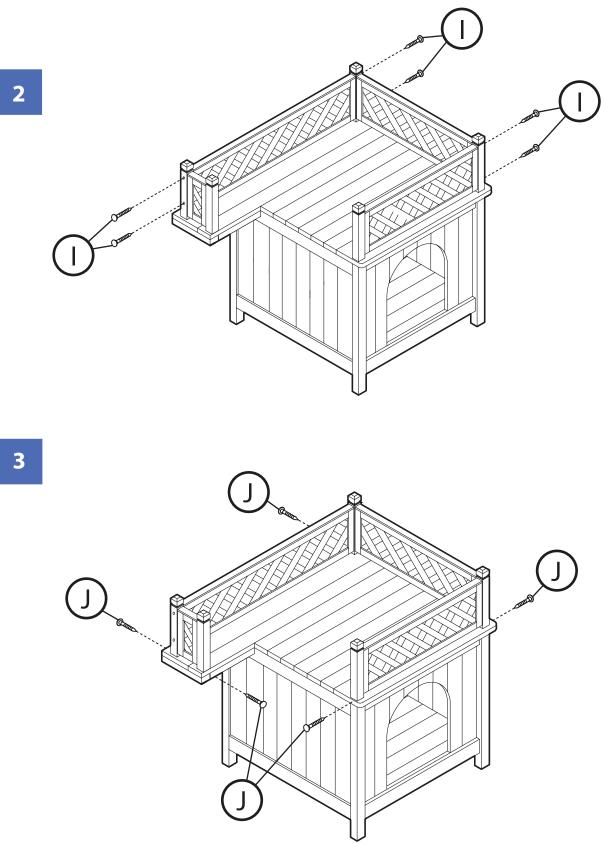

## MPS002 - ROOM WITH A VIEW DOG HOUSE

3

2

MPS002 - ROOM WITH A VIEW DOG HOUSE

Please check contents before assembly. If any items are missing or damaged, do not take the unit back to the store. Call (775) 629-5029 or email: service@merryproducts.com for customer service and we will save you time by correcting any problems directly for you.