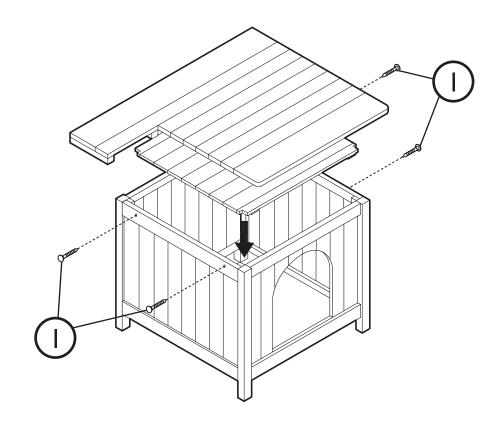

ean panels, use clean water on a damp cloth.

• When assembling MERRY PRODUCTS'<sup>™</sup> ROOM WITH A VIEW DOG HOUSE, please handle all panels and/or hardware with care to avoid any possibilities of damages and/or injuries.



NOTE: Please read all instructions carefully before starting assembly. Also, we recommend that the unit is fully assembled on a level surface. Two people are recommended to assemble this product. DO NOT over torque screws and bolts.



## MPS002 - ROOM WITH A VIEW DOG HOUSE



NOTE: Please read all instructions carefully before starting assembly. Also, we recommend that the unit is fully assembled on a level surface. Two people are recommended to assemble this product. DO NOT over torque screws and bolts.



G

MPS002 - ROOM WITH A VIEW DOG HOUSE





2





2

1



## ZOOvilla

## MPS002 - ROOM WITH A VIEW DOG HOUSE







3

2





MPS002 - ROOM WITH A VIEW DOG HOUSE

Please check contents before assembly. If any items are missing or damaged, do not take the unit back to the store. Call (775) 629-5029 or email: service@merryproducts.com for customer service and we will save you time by correcting any problems directly for you.

NOTE: Please read all instructions carefully before starting assembly. Also, we recommend that the unit is fully assembled on a level surface. Two people are recommended to assemble this product. DO NOT over torque screws and bolts.