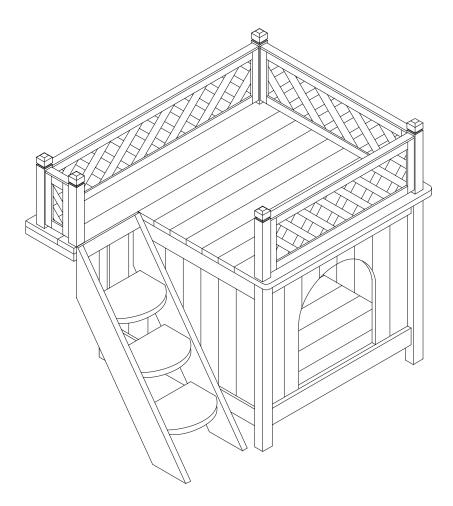

## MPS002 - ROOM WITH A VIEW DOG HOUSE

NOTE: Please read all instructions carefully before starting assembly. Also, we recommend that the unit is fully assembled on a level surface. Two people are recommended to assemble this product. DO NOT over torque screws and bolts.