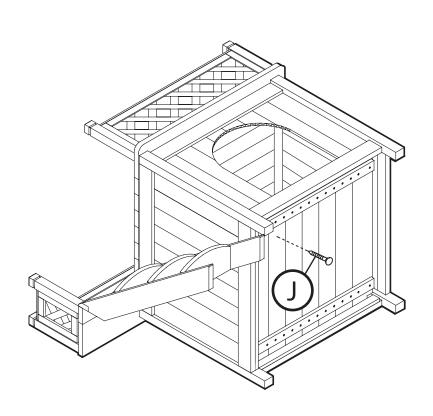

## MPS002 - ROOM WITH A VIEW DOG HOUSE

NOTE: Please read all instructions carefully before starting assembly. Also, we recommend that the unit is fully assembled on a level surface. Two people are recommended to assemble this product. DO NOT over torque screws and bolts.

NOTE: Please read all instructions carefully before starting assembly. Also, we recommend that the unit is fully assembled on a level surface. Two people are recommended to assemble this product. DO NOT over torque screws and bolts.