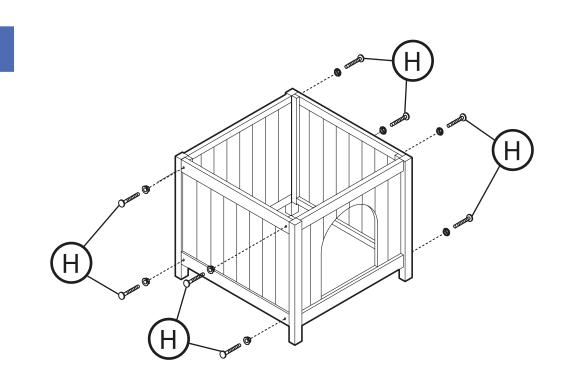

## MPS002 - ROOM WITH A VIEW DOG HOUSE

NOTE: Please read all instructions carefully before starting assembly. Also, we recommend that the unit is fully assembled on a level surface. Two people are recommended to assemble this product. DO NOT over torque screws and bolts.

NOTE: Please read all instructions carefully before starting assembly. Also, we recommend that the unit is fully assembled on a level surface. Two people are recommended to assemble this product. DO NOT over torque screws and bolts.