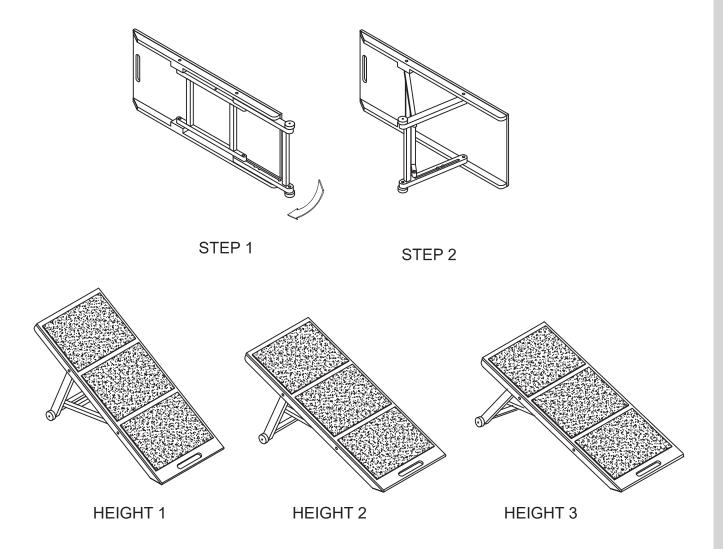

NOTE: Please read all instructions carefully before starting assembly. Also, we recommend that the unit is fully assembled on a level surface. Two people are recommended to assemble this product.

Please check contents before assembly. If any items are missing or damaged, do not take the unit back to the store. Call (775) 629-5029 or email: service@merryproducts.com for customer service and we will save you time by correcting any problems directly for you.

NOTE: Please read all instructions carefully before starting assembly.

Also, we recommend that the unit is fully assembled on a level surface.

Two people are recommended to assemble this product.