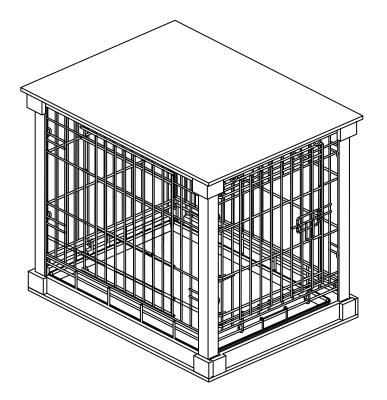

#### PTH0231720100/PTH0241720100/PTH0251720100 WHITE CAGE WITH COVER

NOTE: Please read all instructions carefully before starting assembly. Also, we recommend that the unit is fully assembled on a level surface. Two people are recommended to assemble this product.