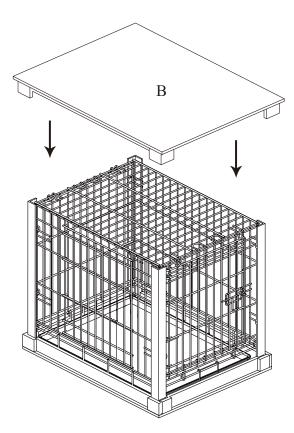

### Guide Cover Top (B) onto unit aligning Front and Back Legs.

9

To quickly and easily remove tray, remove Front Cover (G) and slide tray out.

7

Please check contents before assembly. If any items are missing or damaged, do not take the unit back to the store. Call (775) 629-5029 or email: service@merryproducts.com for customer service and we will save you time by correcting any problems directly for you.