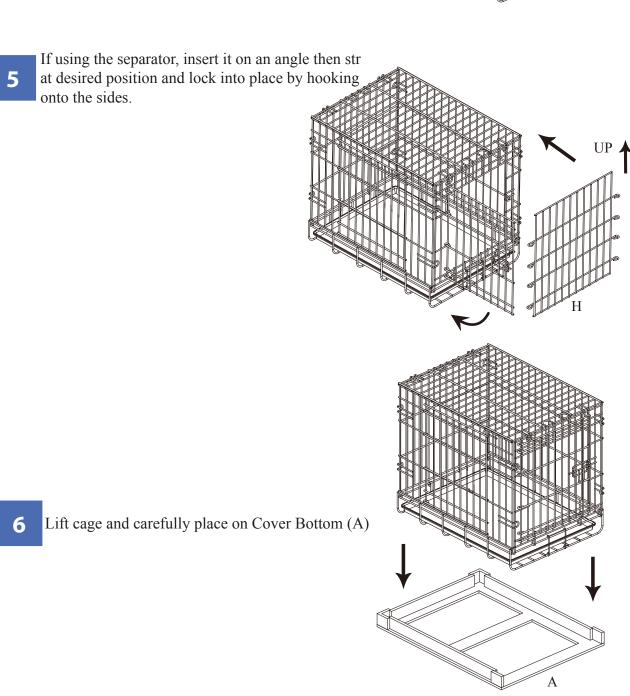

Unfold back panel and firmly push into place.

\*Note. Ensure the back panel has locked underneath hooks on top and sides of cage.

3

# 2 ASSEMBLY

4

Unfold front panel and firmly pull into place.

hooks on top and sides of cage.

PTH0231720100/PTH0241720100/PTH0251720100 WHITE CAGE WITH COVER

4