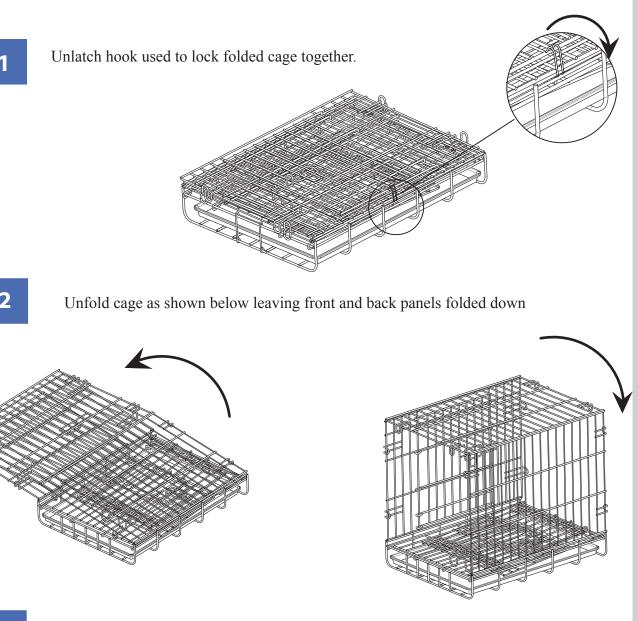

NOTE: Please read all instructions carefully before starting assembly. Also, we recommend that the unit is fully assembled on a level surface. Two people are recommended to assemble this product.