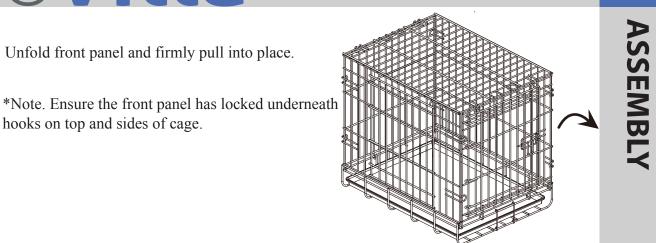

# 2 ASSEMBLY

4

Unfold front panel and firmly pull into place.

hooks on top and sides of cage.

PTH0231720100/PTH0241720100/PTH0251720100 WHITE CAGE WITH COVER

4