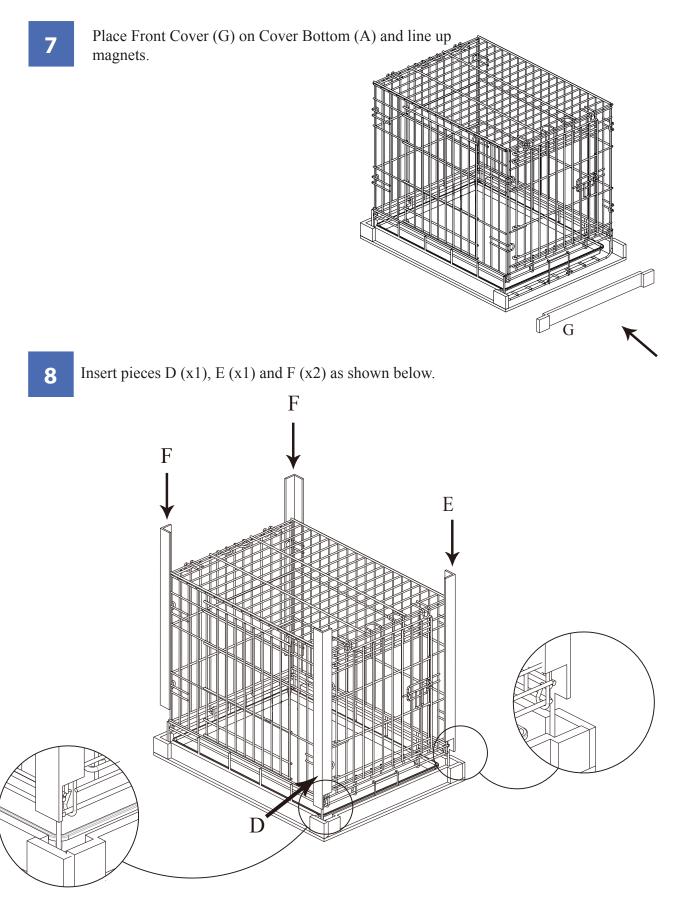

juries.



NOTE: Please read all instructions carefully before starting assembly. Also, we recommend that the unit is fully assembled on a level surface. Two people are recommended to assemble this product.

## ZOOVilla

#### PTH0231720100/PTH0241720100/PTH0251720100 WHITE CAGE WITH COVER



NOTE: Please read all instructions carefully before starting assembly. Also, we recommend that the unit is fully assembled on a level surface. Two people are recommended to assemble this product.





Unfold back panel and firmly push into place.

\*Note. Ensure the back panel has locked underneath hooks on top and sides of cage.

3

# 2 ASSEMBLY



4

Unfold front panel and firmly pull into place.

hooks on top and sides of cage.

PTH0231720100/PTH0241720100/PTH0251720100 WHITE CAGE WITH COVER









4



### PTH0231720100/PTH0241720100/PTH0251720100 WHITE CAGE WITH COVER

### Guide Cover Top (B) onto unit aligning Front and Back Legs.





9

To quickly and easily remove tray, remove Front Cover (G) and slide tray out.



7



Please check contents before assembly. If any items are missing or damaged, do not take the unit back to the store. Call (775) 629-5029 or email: service@merryproducts.com for customer service and we will save you time by correcting any problems directly for you.

NOTE: Please read all instructions carefully before starting assembly. Also, we recommend that the unit is fully assembled on a level surface. Two people are recommended to assemble this product.