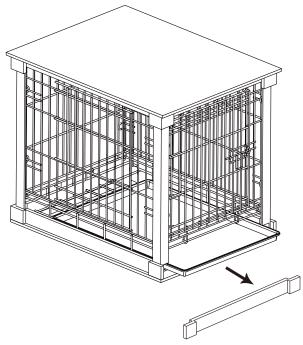

### Guide Cover Top (B) onto unit aligning Front and Back Legs.

9

To quickly and easily remove tray, remove Front Cover (G) and slide tray out.

7

Please check contents before assembly. If any items are missing or damaged, do not take the unit back to the store. Call (775) 629-5029 or email: service@merryproducts.com for customer service and we will save you time by correcting any problems directly for you.