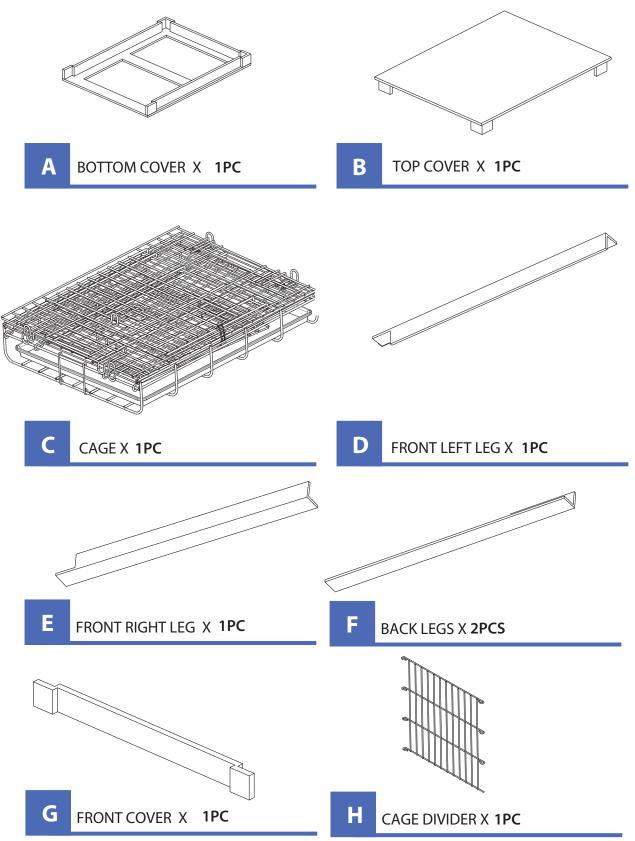

### Guide Cover Top (B) onto unit aligning Front and Back Legs.

9

To quickly and easily remove tray, remove Front Cover (G) and slide tray out.

7

Please check contents before assembly. If any items are missing or damaged, do not take the unit back to the store. Call (775) 629-5029 or email: service@merryproducts.com for customer service and we will save you time by correcting any problems directly for you.