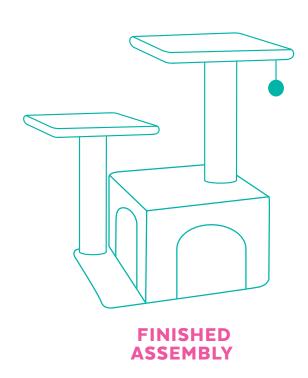

# **COMPONENTS**

Prior to assembly, be sure to identify and sort all components shown below.