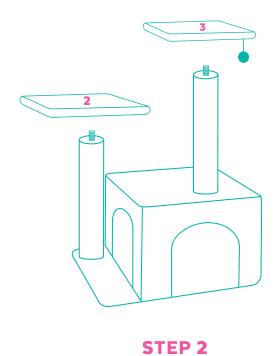

# **COMPONENTS**

Prior to assembly, be sure to identify and sort all components shown below.