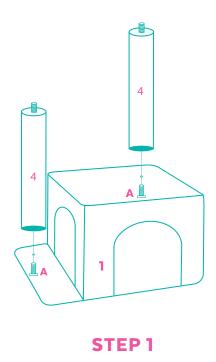

# **COMPONENTS**

Prior to assembly, be sure to identify and sort all components shown below.