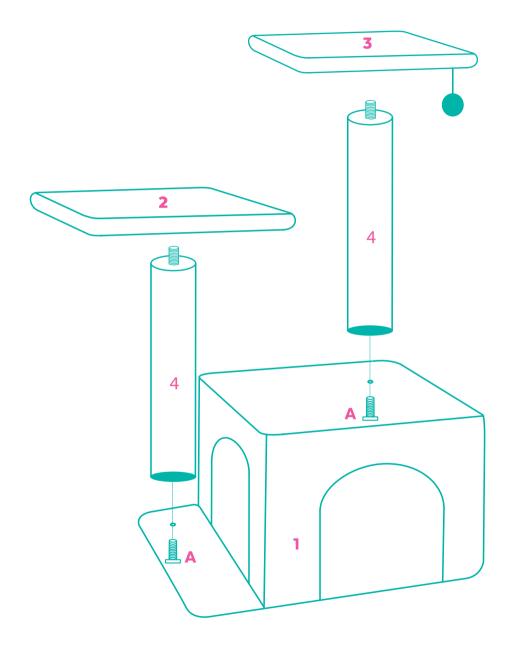

# **COMPONENTS**

Prior to assembly, be sure to identify and sort all components shown below.