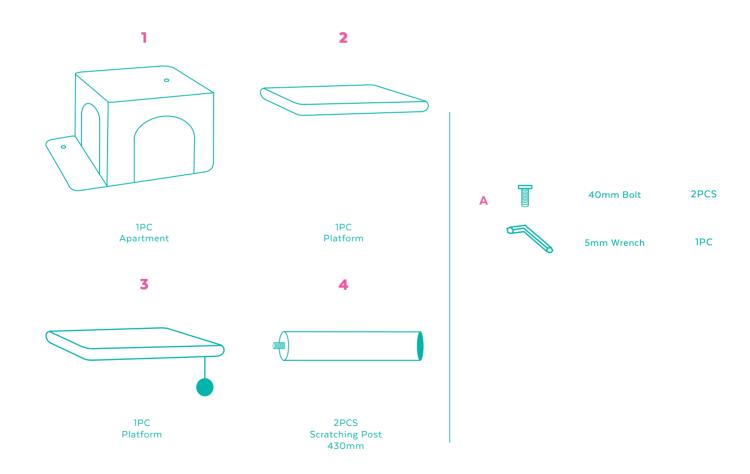

# **COMPONENTS**

Prior to assembly, be sure to identify and sort all components shown below.