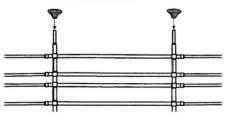

Insert the bottom of the vertical bar into the foot. Repeat with second vertical bar.

Install the 2 remaining feet to the top of the 2 vertical bars

Center the Pet Partition in your vehicle as pictured below