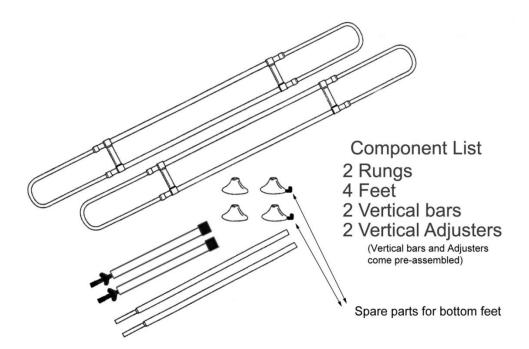

## BEFORE YOU BEGIN

The simplest way to make your Pet Partition perform at its best is to read the instructions. Follow these assembly recommendations, and use the product only for its intended use. Once you have opened the box, make sure all the components are enclosed. If you find a discrepancy, call us and we will help with any issues or questions.