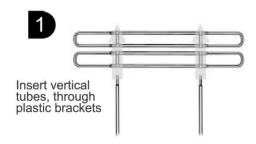

Insert the bottom of the vertical bar into the foot. Repeat with second vertical bar.

Install the 2 remaining feet to the top of the 2 vertical bars

Center the Pet Partition in your vehicle as pictured below