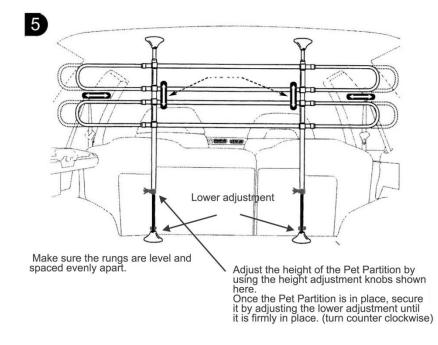

Insert the bottom of the vertical bar into the foot. Repeat with second vertical bar.

Install the 2 remaining feet to the top of the 2 vertical bars

Center the Pet Partition in your vehicle as pictured below