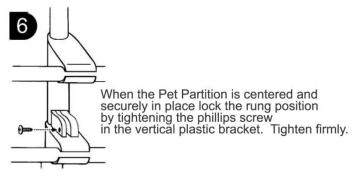

Insert the bottom of the vertical bar into the foot. Repeat with second vertical bar.

Install the 2 remaining feet to the top of the 2 vertical bars

Center the Pet Partition in your vehicle as pictured below