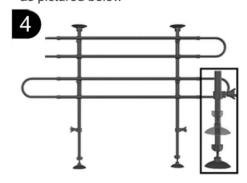

Insert the bottom of the vertical bar into the foot. Repeat with second vertical bar.

Install the 2 remaining feet to the top of the 2 vertical bars

Center the Pet Partition in your vehicle as pictured below