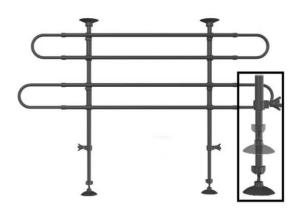

Insert the bottom of the vertical bar into the foot. Repeat with second vertical bar.

Install the 2 remaining feet to the top of the 2 vertical bars

Center the Pet Partition in your vehicle as pictured below