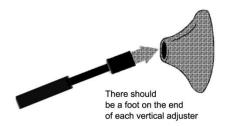

Insert the bottom of the vertical bar into the foot. Repeat with second vertical bar.

Install the 2 remaining feet to the top of the 2 vertical bars

Center the Pet Partition in your vehicle as pictured below