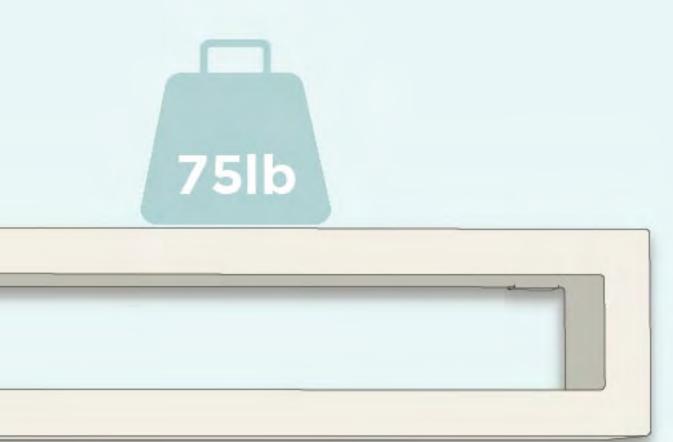

\*WARNING! KATRIS SHELVES are only safe to use in the orientations with bracket positions shown above. You can risk being seriously injured if you do not follow this position requirment.