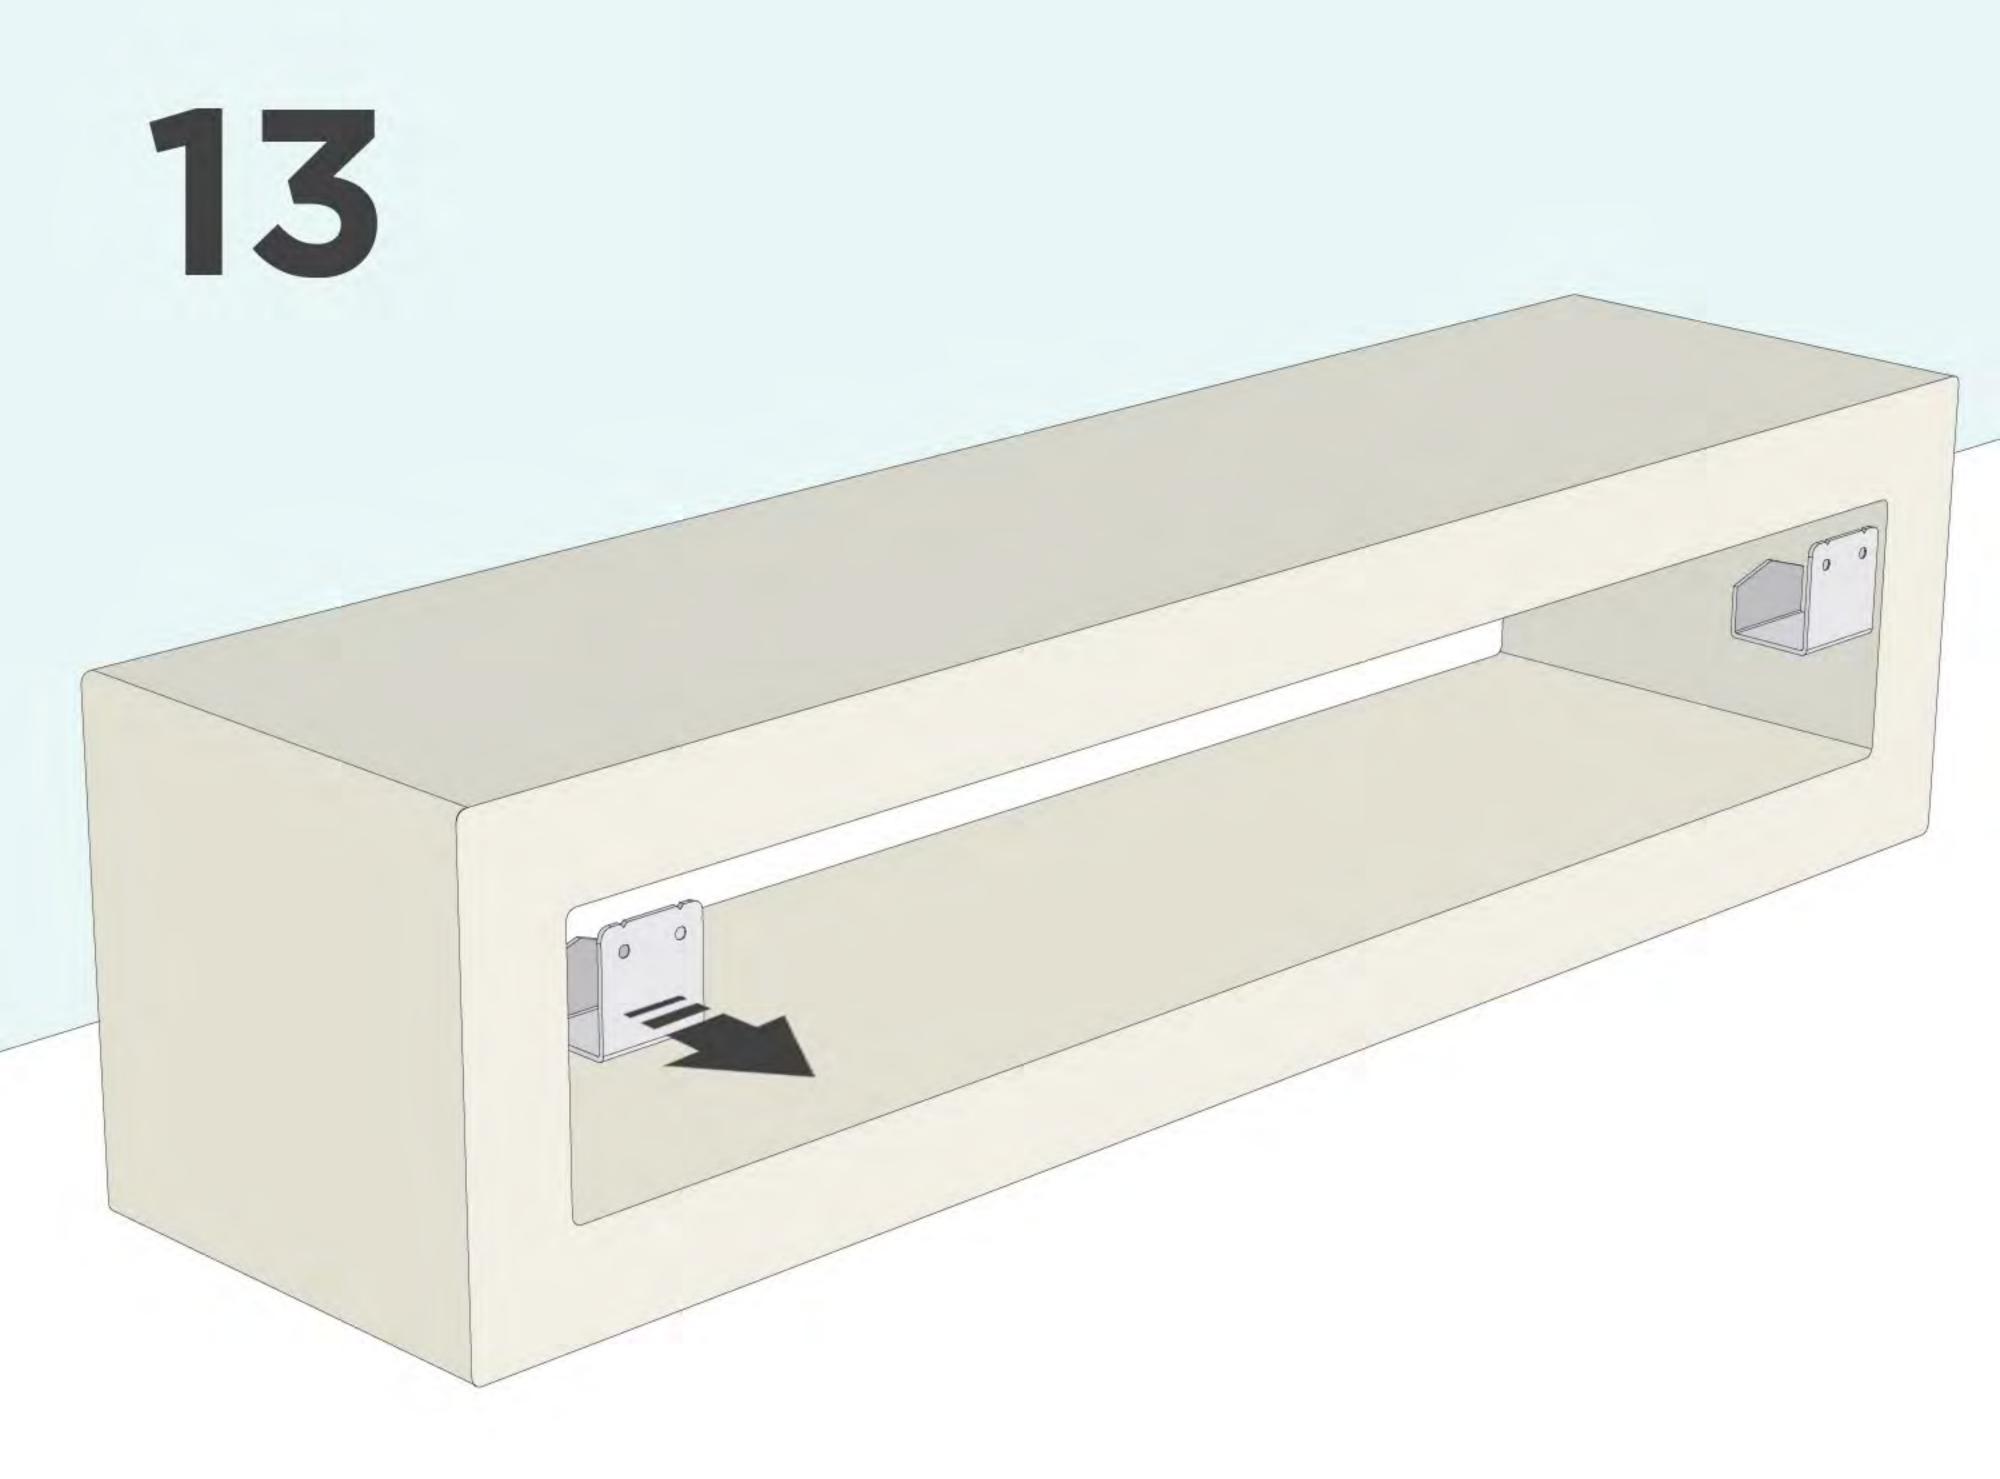

e of your wall, consult an installation contractor. KATRIS makes every effort to ensure all necessary mounting hardware is included. If the hardware you need is not included, please consult your local hardware store or contact KATRIS.

If you do not understand these directions, or have any doubts about the safety of the installation, please call a qualified contractor or contact KATRIS at katriscat.com KATRIS can not be liable for damage or injury caused by incorrect mounting, incorrect assembly, or incorrect use.



\*WARNING! KATRIS SHELVES are only safe to use in the orientations with bracket positions shown above. You can risk being seriously injured if you do not follow this position requirment.







## WHAT IS INCLUDED



## TOOLS YOU NEED





















## 



















## 



















| • • |  |  |
|-----|--|--|
|     |  |  |
|     |  |  |
|     |  |  |
|     |  |  |