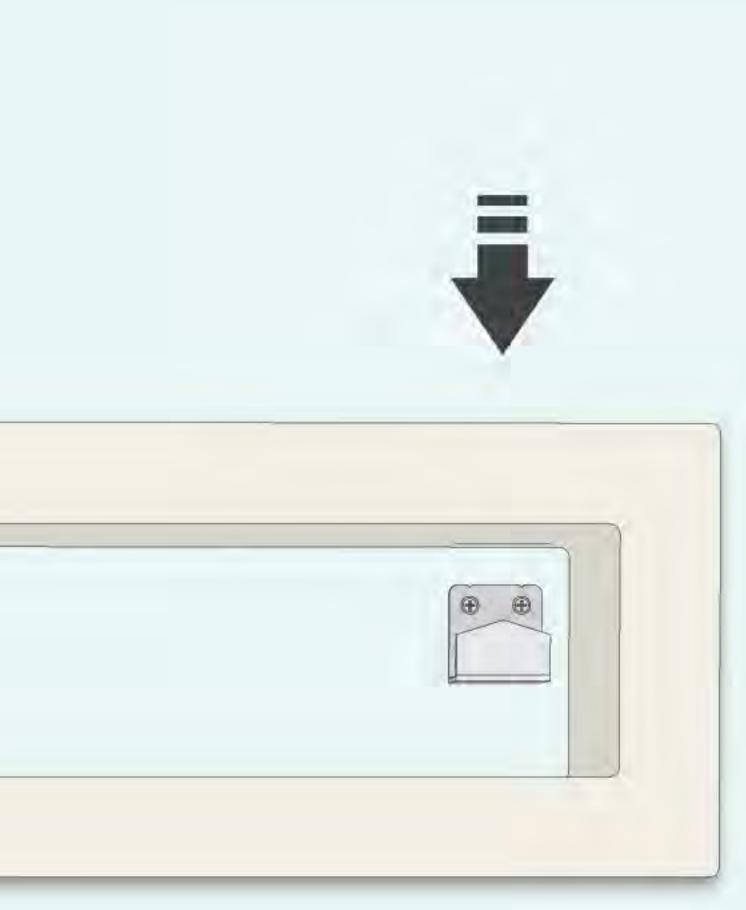

\*WARNING! KATRIS SHELVES are only safe to use in the orientations with bracket positions shown above. You can risk being seriously injured if you do not follow this position requirment.