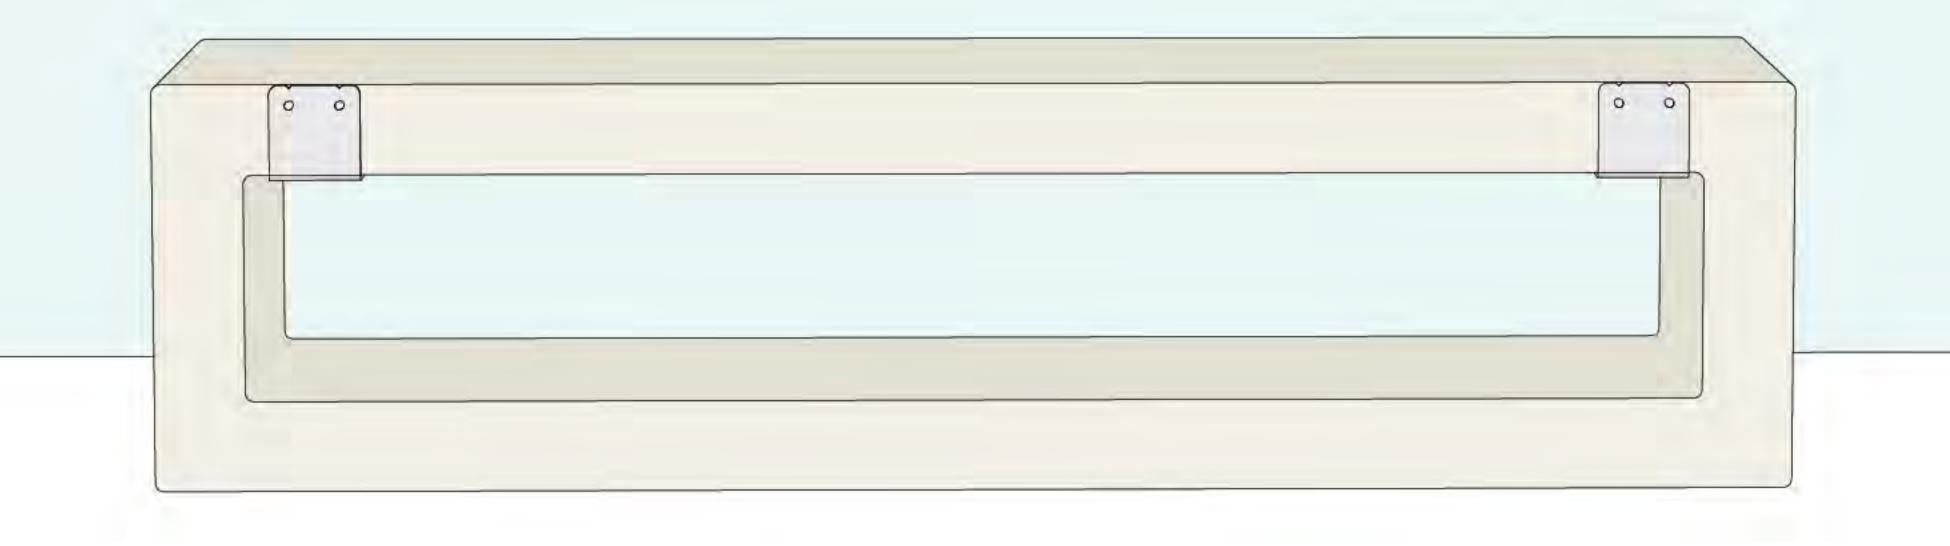

\*WARNING! KATRIS SHELVES are only safe to use in the orientations with bracket positions shown above. You can risk being seriously injured if you do not follow this position requirment.