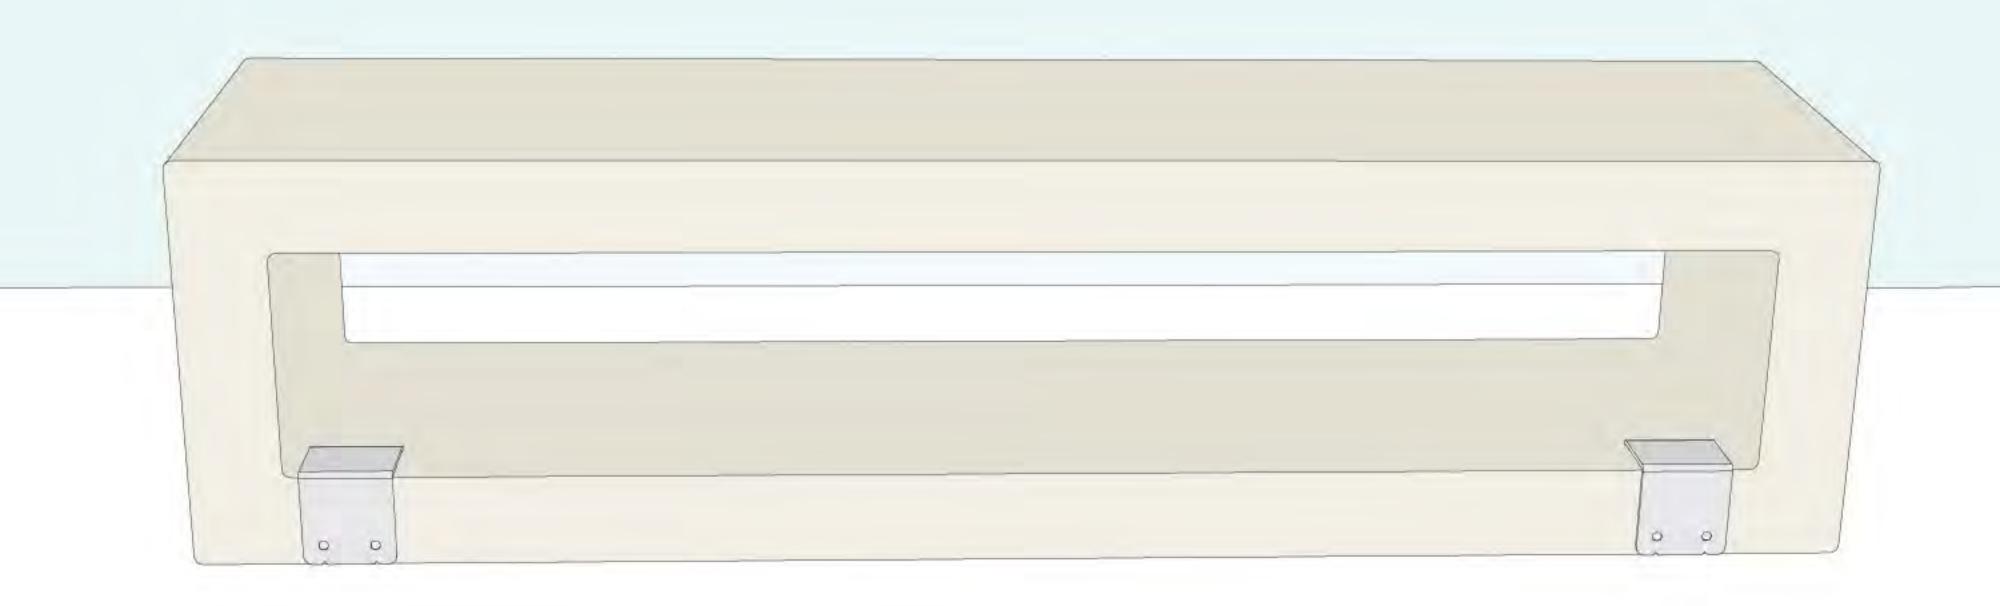

\*WARNING! KATRIS SHELVES are only safe to use in the orientations with bracket positions shown above. You can risk being seriously injured if you do not follow this position requirment.