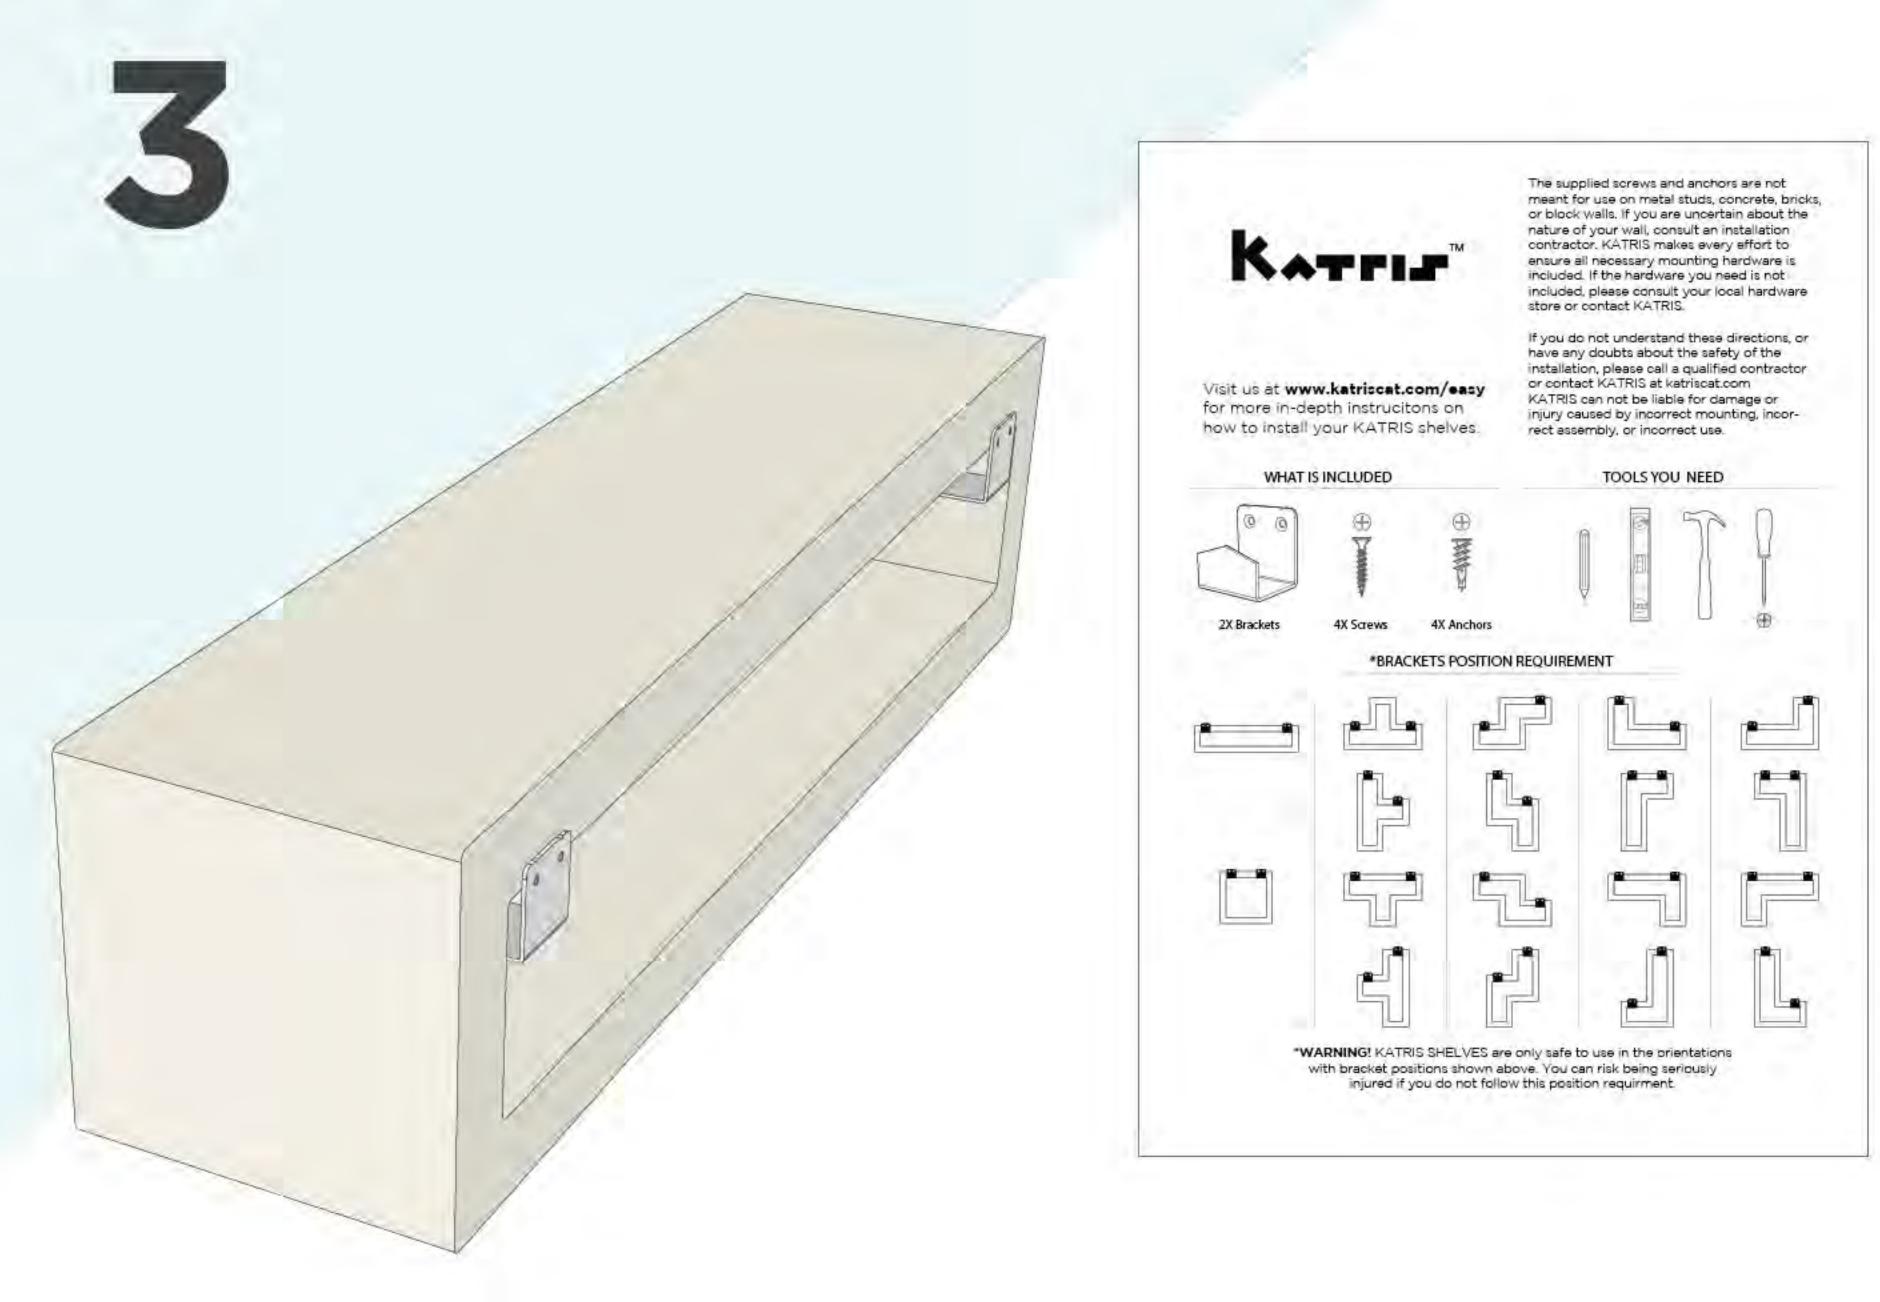

Visit us at www.katriscat.com/easv

how to install your KATRIS shelves.

for more in-depth instrucitons on

The supplied screws and anchors are not meant for use on metal studs, concrete, bricks, or block walls. If you are uncertain about the nature of your wall, consult an installation contractor. KATRIS makes every effort to ensure all necessary mounting hardware is included. If the hardware you need is not included, please consult your local hardware store or contact KATRIS.

If you do not understand these directions, or have any doubts about the safety of the installation, please call a qualified contractor or contact KATRIS at katriscat.com KATRIS can not be liable for damage or injury caused by incorrect mounting, incorrect assembly, or incorrect use.

\*WARNING! KATRIS SHELVES are only safe to use in the orientations with bracket positions shown above. You can risk being seriously injured if you do not follow this position requirment.

## WHAT IS INCLUDED

## TOOLS YOU NEED