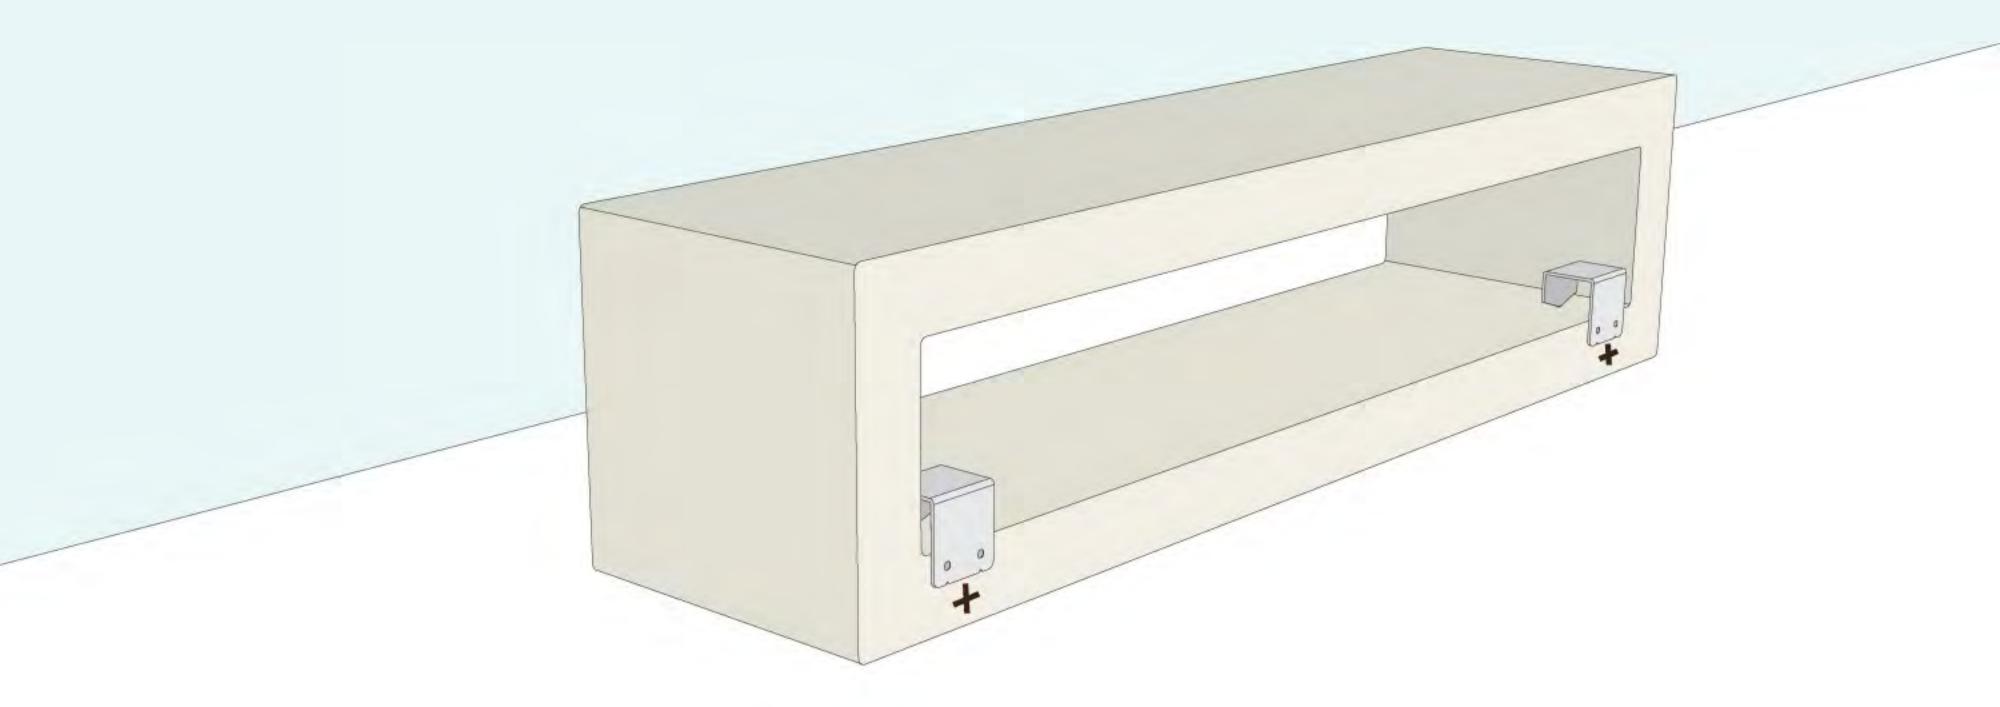

\*WARNING! KATRIS SHELVES are only safe to use in the orientations with bracket positions shown above. You can risk being seriously injured if you do not follow this position requirment.