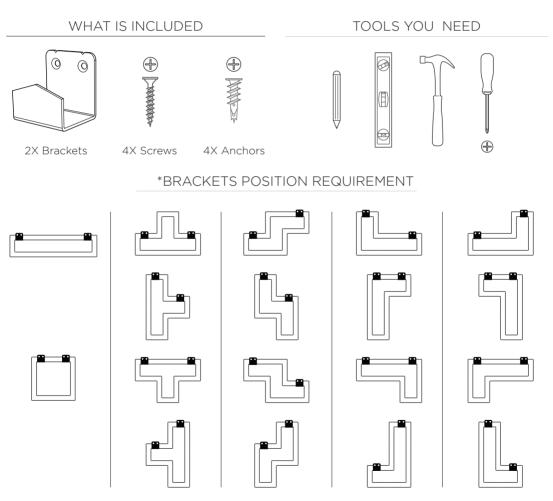

\*WARNING! KATRIS SHELVES are only safe to use in the orientations with bracket positions shown above. You can risk being seriously injured if you do not follow this position requirment.

## WHAT IS INCLUDED

## TOOLS YOU NEED