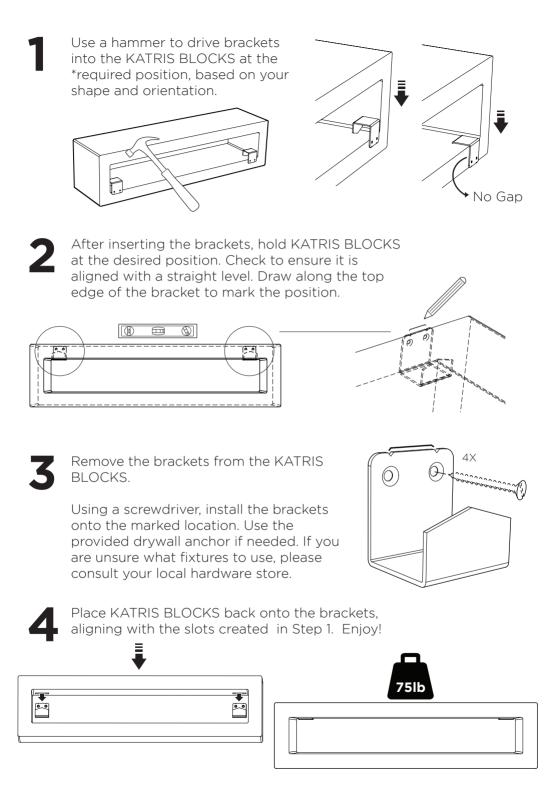

Visit us at www.katriscat.com/easv

how to install your KATRIS shelves.

for more in-depth instrucitons on

The supplied screws and anchors are not meant for use on metal studs, concrete, bricks, or block walls. If you are uncertain about the nature of your wall, consult an installation contractor. KATRIS makes every effort to ensure all necessary mounting hardware is included. If the hardware you need is not included, please consult your local hardware store or contact KATRIS.

If you do not understand these directions, or have any doubts about the safety of the installation, please call a qualified contractor or contact KATRIS at katriscat.com KATRIS can not be liable for damage or injury caused by incorrect mounting, incorrect assembly, or incorrect use.