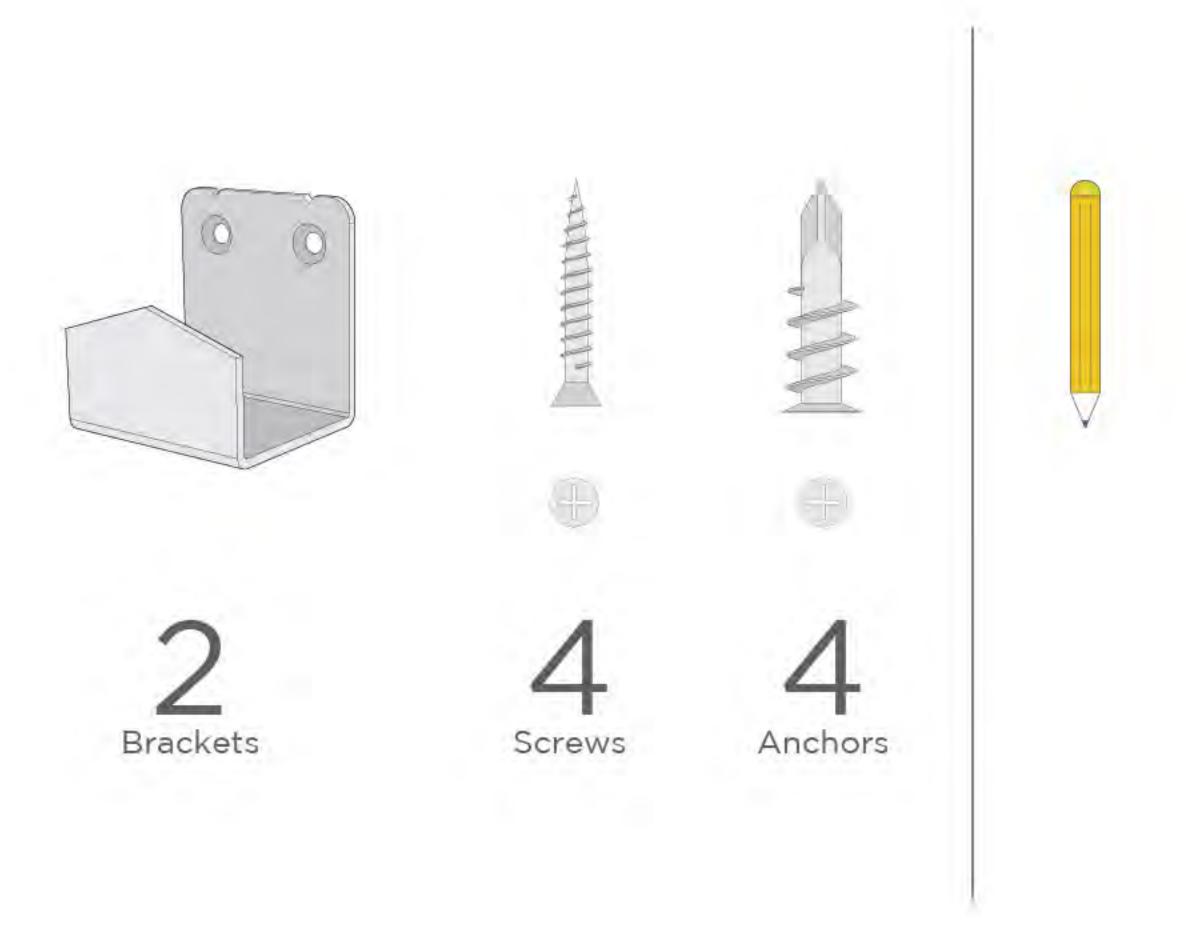

, bricks, or block walls. If you are uncertain about the nature of your wall, consult an installation contractor. KATRIS makes every effort to ensure all necessary mounting hardware is included. If the hardware you need is not included, please consult your local hardware store or contact KATRIS.

If you do not understand these directions, or have any doubts about the safety of the installation, please call a qualified contractor or contact KATRIS at katriscat.com KATRIS can not be liable for damage or injury caused by incorrect mounting, incorrect assembly, or incorrect use.



\*WARNING! KATRIS SHELVES are only safe to use in the orientations with bracket positions shown above. You can risk being seriously injured if you do not follow this position requirment.







## WHAT IS INCLUDED



## TOOLS YOU NEED





















## 



















## 



















| • • |  |  |
|-----|--|--|
|     |  |  |
|     |  |  |
|     |  |  |
|     |  |  |