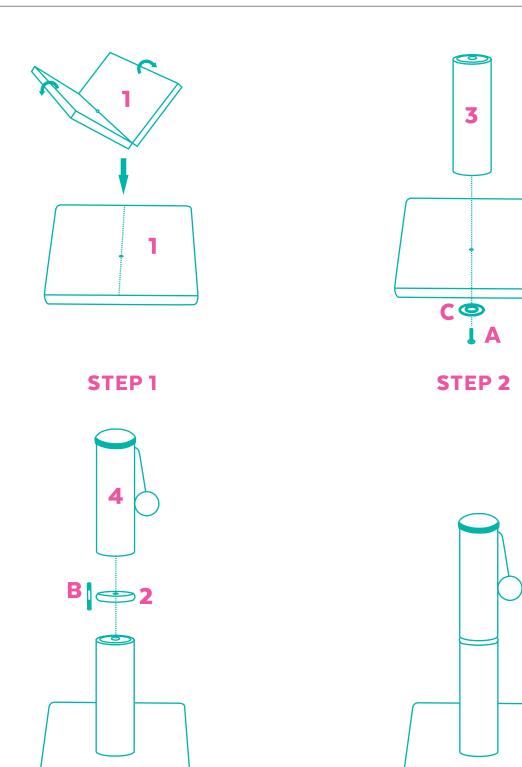

# **COMPONENTS**

Prior to assembly, be sure to identify and sort all components shown below.

FINISHED ASSEMBLY

STEP 3