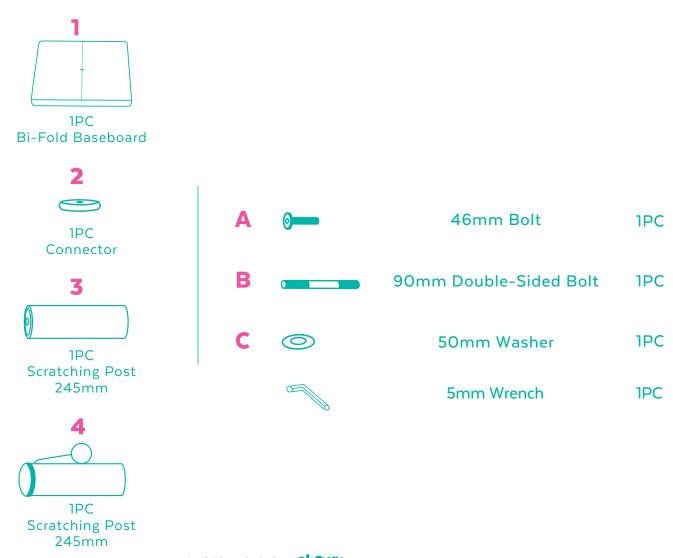

# **COMPONENTS**

Prior to assembly, be sure to identify and sort all components shown below.

FINISHED ASSEMBLY

STEP 3