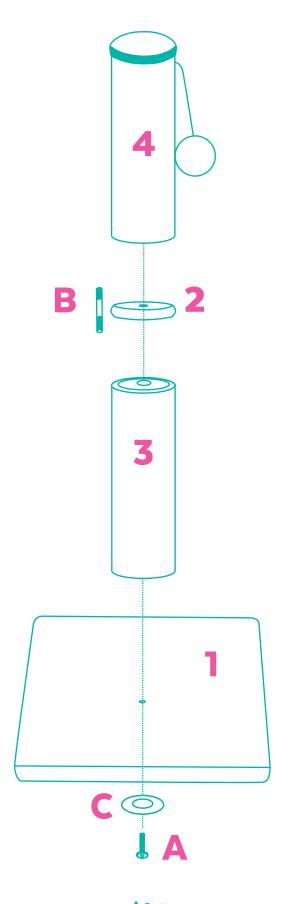

# **COMPONENTS**

Prior to assembly, be sure to identify and sort all components shown below.

FINISHED ASSEMBLY

STEP 3