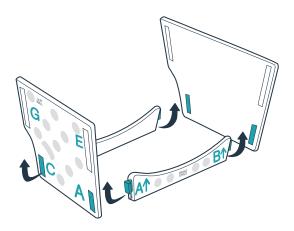

Fold the three-panel main seat section into a "U" shape and attach it to the left and right walls, matching the letters on the tabs and slots. The smooth side should face upward. Press down on the main seat section to lock it in place.