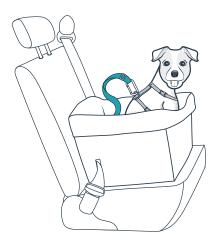

Always attach the seat belt tether to your pet's harness and adjust it to keep your pet securely inside the safety seat.

You're ready to hit the road with your buddy on board.