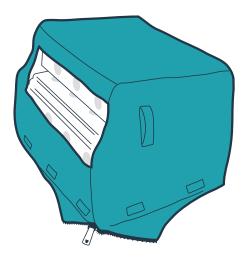

Set the plastic frame upside down. Open the zipper at the back corner of the fabric cover and slide it over the bottom of the frame. The zipper should line up with the corner of the frame marked "H".

Continue pulling the cover over the frame until the rectangular bottom panel of the cover lines up with the bottom of the frame.