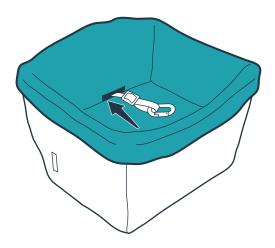

Turn the safety seat right-side up.

Pull the cover up and over the edges of the safety seat and close the zipper. The two seat belt slits in the cover should line up with the holes in the safety seat.

Insert the liner into the safety seat, lining up the slit in the liner with the back of the safety seat. Fold the liner over the edges and press the hook and loop fasteners together.