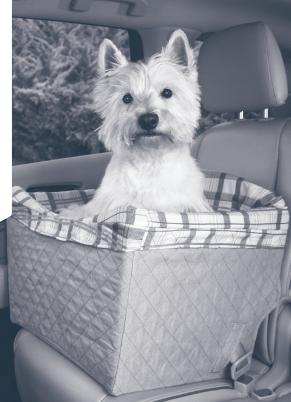

## Happy Ride" DOG SAFETY SEAT

Soon your pup will have the best seat in the car. (Besides your lap.)

Attach the front and rear struts to the left and right walls of the safety seat frame, matching the letters on the tabs and slots. The smooth sides should face inward. Press up on each strut to lock it in place.