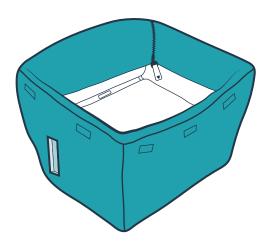

Set the plastic frame upside down. Open the zipper at the back corner of the fabric cover and slide it over the bottom of the frame. The zipper should line up with the corner of the frame marked "H".

Continue pulling the cover over the frame until the rectangular bottom panel of the cover lines up with the bottom of the frame.