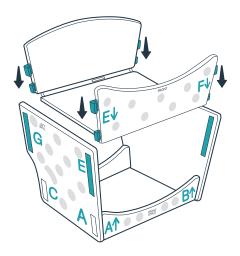

Set the plastic frame upside down. Open the zipper at the back corner of the fabric cover and slide it over the bottom of the frame. The zipper should line up with the corner of the frame marked "H".

Continue pulling the cover over the frame until the rectangular bottom panel of the cover lines up with the bottom of the frame.