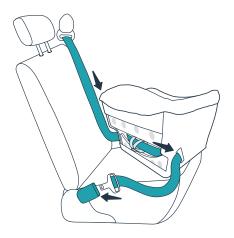

Turn the safety seat right-side up.

Pull the cover up and over the edges of the safety seat and close the zipper. The two seat belt slits in the cover should line up with the holes in the safety seat.

Insert the liner into the safety seat, lining up the slit in the liner with the back of the safety seat. Fold the liner over the edges and press the hook and loop fasteners together.

Pass the large loop of the seat belt tether (opposite the carabiner) down through the slit in the liner and the frame. Place the reversible cushion in the safety seat.

Pass your vehicle's seat belt through the slit at one side of the safety seat, through the seat belt tether loop, through the slit on the opposite side of the safety seat and buckle it.