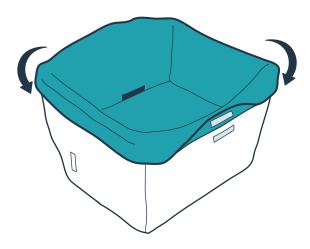

Turn the safety seat right-side up.

Pull the cover up and over the edges of the safety seat and close the zipper. The two seat belt slits in the cover should line up with the holes in the safety seat.

Insert the liner into the safety seat, lining up the slit in the liner with the back of the safety seat. Fold the liner over the edges and press the hook and loop fasteners together.