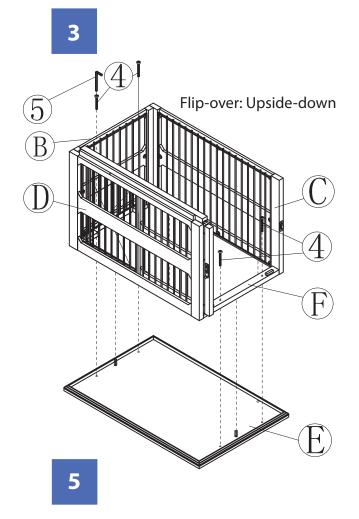

## ZOOVilla

PTH0641720110 - SLIDE ASIDE CRATE AND END TABLE PTH0651721710

## ZOOVilla

PTH0641720110 - SLIDE ASIDE CRATE AND END TABLE PTH0651721710

Flip-over: Right side-up

PTH0641720110 - SLIDE ASIDE CRATE AND END TABLE PTH0651721710

Please check contents before assembly. If any items are missing or damaged, do not take the unit back to the store. Call (775) 629-5029 or email: service@merryproducts.com for customer service and we will save you time by correcting any problems directly for you.