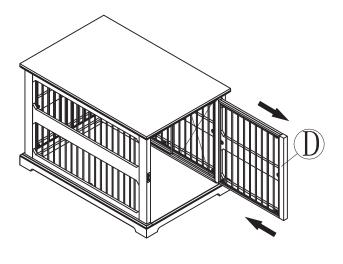

e all panels and/or hardware with care to avoid any possibilities of damages and/or injuries.



NOTE: Please read all instructions carefully before starting assembly. Also, we recommend that the unit is fully assembled on a level surface. Two people are recommended to assemble this product. DO NOT over torque screws and bolts.



PTH0641720110 - SLIDE ASIDE CRATE AND END TABLE PTH0651721710



NOTE: Please read all instructions carefully before starting assembly. Also, we recommend that the unit is fully assembled on a level surface. Two people are recommended to assemble this product. DO NOT over torque screws and bolts.

## ZOOVilla

PTH0641720110 - SLIDE ASIDE CRATE AND END TABLE PTH0651721710







## ZOOVilla

PTH0641720110 - SLIDE ASIDE CRATE AND END TABLE PTH0651721710













Flip-over: Right side-up



PTH0641720110 - SLIDE ASIDE CRATE AND END TABLE PTH0651721710







Please check contents before assembly. If any items are missing or damaged, do not take the unit back to the store. Call (775) 629-5029 or email: service@merryproducts.com for customer service and we will save you time by correcting any problems directly for you.

NOTE: Please read all instructions carefully before starting assembly.

Also, we recommend that the unit is fully assembled on a level surface.

Two people are recommended to assemble this product.

DO NOT over torque screws and bolts.