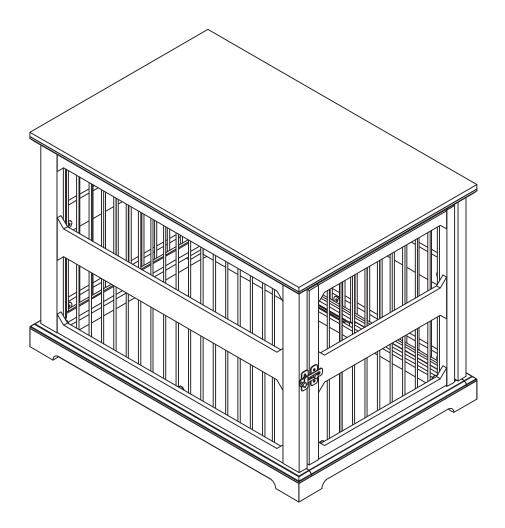

## SLIDE ASIDE CRATE AND END TABLE PTH0641720110/PTH0651721710

## **CARE INSTRUCTIONS**

Thank you for choosing ZOOVILLAS'™ SLIDE ASIDE CRATE AND END TABLE. With a little care and maintenance, ZOOVILLAS'™ SLIDE ASIDE CRATE AND END TABLE will provide your pet with comfort and enjoyment for many years to come!