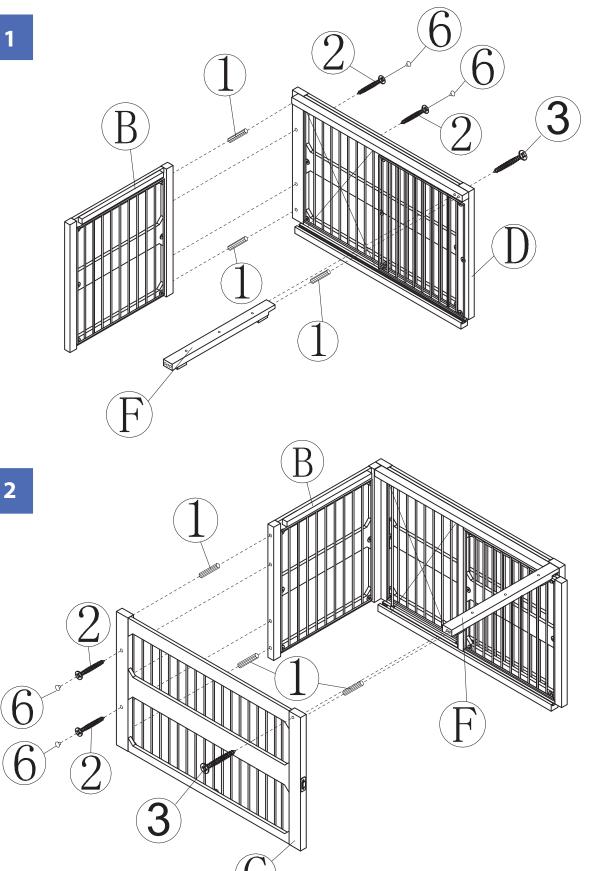

NOTE: Please read all instructions carefully before starting assembly.

Also, we recommend that the unit is fully assembled on a level surface.

Two people are recommended to assemble this product.

DO NOT over torque screws and bolts.