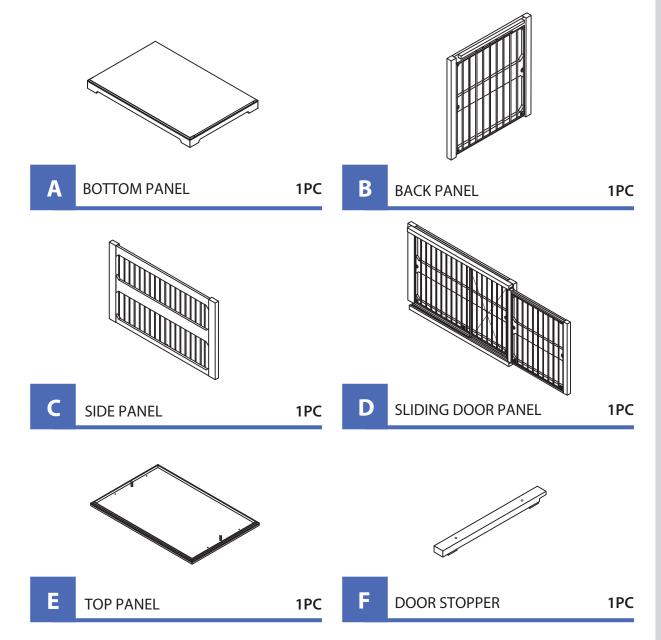

## ZOOVilla

PTH0641720110 - SLIDE ASIDE CRATE AND END TABLE PTH0651721710

Flip-over: Right side-up

PTH0641720110 - SLIDE ASIDE CRATE AND END TABLE PTH0651721710

Please check contents before assembly. If any items are missing or damaged, do not take the unit back to the store. Call (775) 629-5029 or email: service@merryproducts.com for customer service and we will save you time by correcting any problems directly for you.