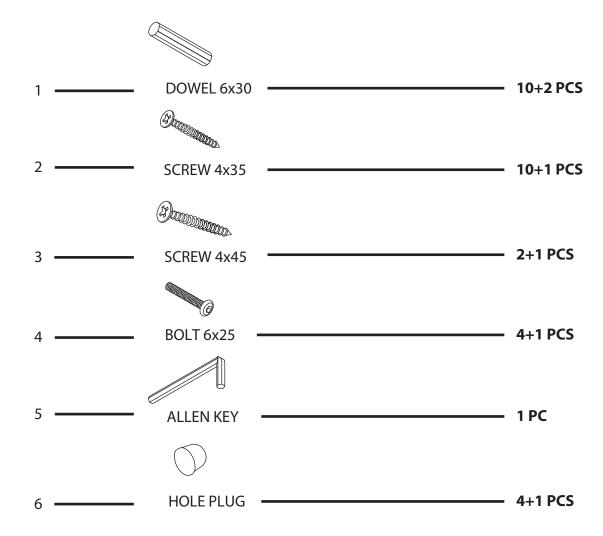

## ZOOVilla

PTH0641720110 - SLIDE ASIDE CRATE AND END TABLE PTH0651721710

Flip-over: Right side-up

PTH0641720110 - SLIDE ASIDE CRATE AND END TABLE PTH0651721710

Please check contents before assembly. If any items are missing or damaged, do not take the unit back to the store. Call (775) 629-5029 or email: service@merryproducts.com for customer service and we will save you time by correcting any problems directly for you.