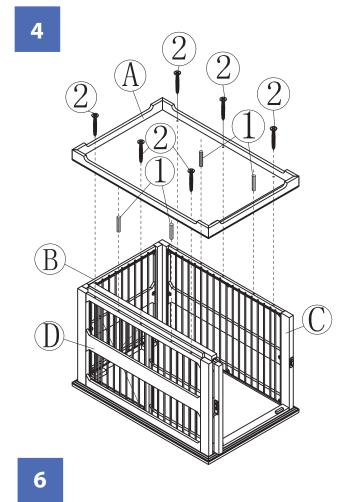

PTH0641720110 - SLIDE ASIDE CRATE AND END TABLE PTH0651721710

NOTE: Please read all instructions carefully before starting assembly. Also, we recommend that the unit is fully assembled on a level surface. Two people are recommended to assemble this product. DO NOT over torque screws and bolts.