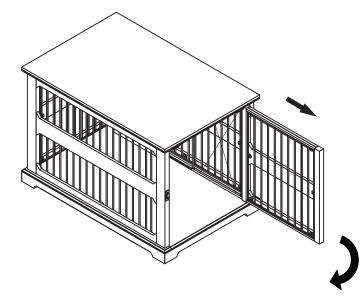

## ZOOVilla

PTH0641720110 - SLIDE ASIDE CRATE AND END TABLE PTH0651721710

Flip-over: Right side-up

PTH0641720110 - SLIDE ASIDE CRATE AND END TABLE PTH0651721710

Please check contents before assembly. If any items are missing or damaged, do not take the unit back to the store. Call (775) 629-5029 or email: service@merryproducts.com for customer service and we will save you time by correcting any problems directly for you.