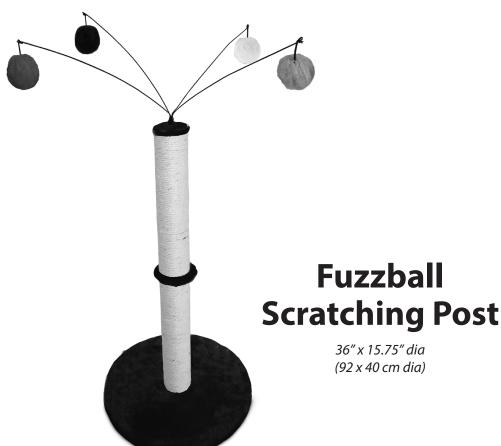

**Hints & Tips**

- Because it is a natural fiber, it is normal for sisal to discolor over time.
- Exposure to direct sunlight or moist conditions may damage the unit.
- For greater stability, place the playground in an area where it will not be bumped.
- Never let children or larger animals play on or climb the playground unit.
  This is extremely unsafe and may lead to damage or harm.
- · Not recommended for outdoor use.
- Keep tools and instructions for future use and reference.

## **Problems or Questions?**

Please contact FurHaven Customer Service at 1.888.459.2337 or via email at service@furhaven.com. Monday through Friday ~ 7:30 am to 4:00 pm

Warning: Choking hazard. Contains small parts not suitable for children under 3 years old. Be alert during assembly.

# **95800 Series**