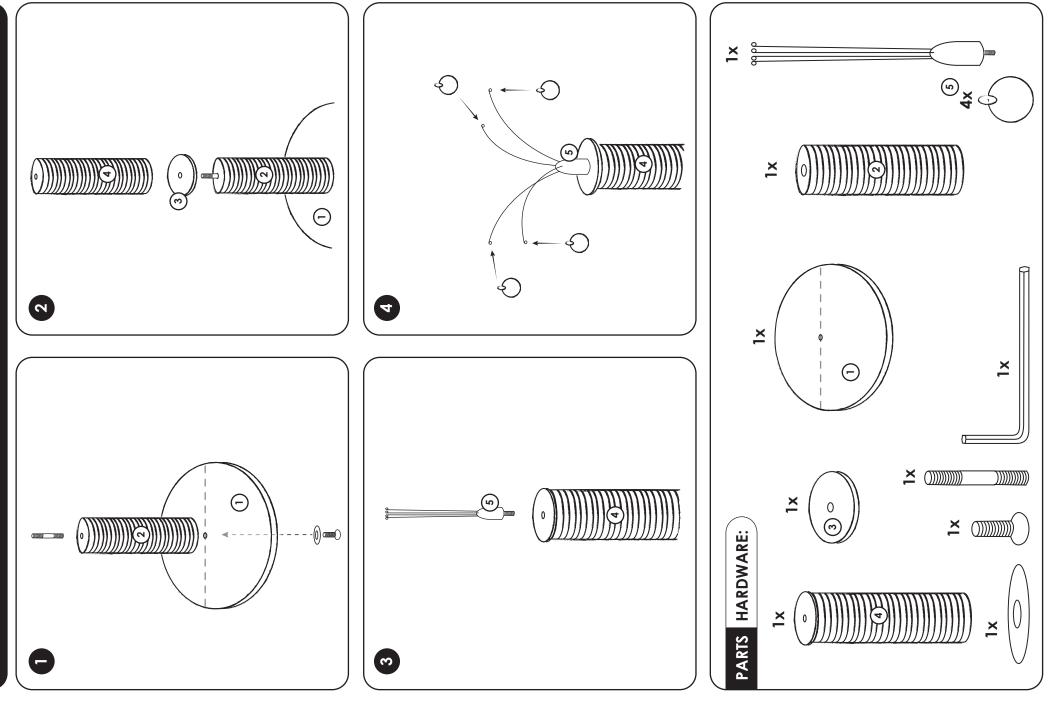

### **Assembly Instructions**

- A. Assemble product on a flat, stable surface using the tools provided. Before beginning, please verify all parts against the parts lists. Tighten all connections as you build until they are firm. Do not overtighten.
- Beginning with Base 1, attach Post 2 using Screw A & Washer C. Then insert a dowel screw into Post 2.
- 2. Place Spacer 3 over exposed dowel screw and attach Post 4.
- 3. Screw Ball Toy 5 into Post 4 top.
- 4. Attach Fuzzballs to Ball Toy 5. Bend carefully to desired height and angle.