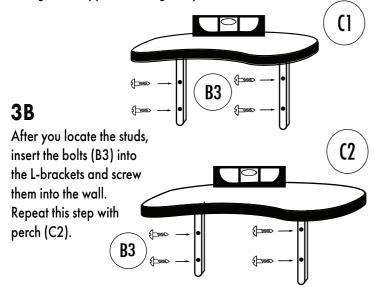

### **3A**

Please locate the studs on the wall where you want to place your perch. Use a level on the flat portion of the shelf to align it straight.

NOTE: L-brakets are 16" apart to ensure correct instalation into the wall studs. If screws are not aligned into the wall studs it might not support the weight of your feline.