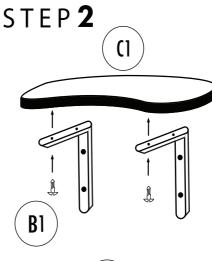

### **2A**

Screw in (B1) into the thinner portion of the L-bracket into the perch (C1). Repeat step for perch (C2).

### 2B

Screw in (B2) into the thicker portion of the L-bracket into the perch (C1). Repeat step for perch (C2).

**1 B** Insert L-brackets into the guided slots under each perch until flush. Do this for both perches (C1) and (C2)