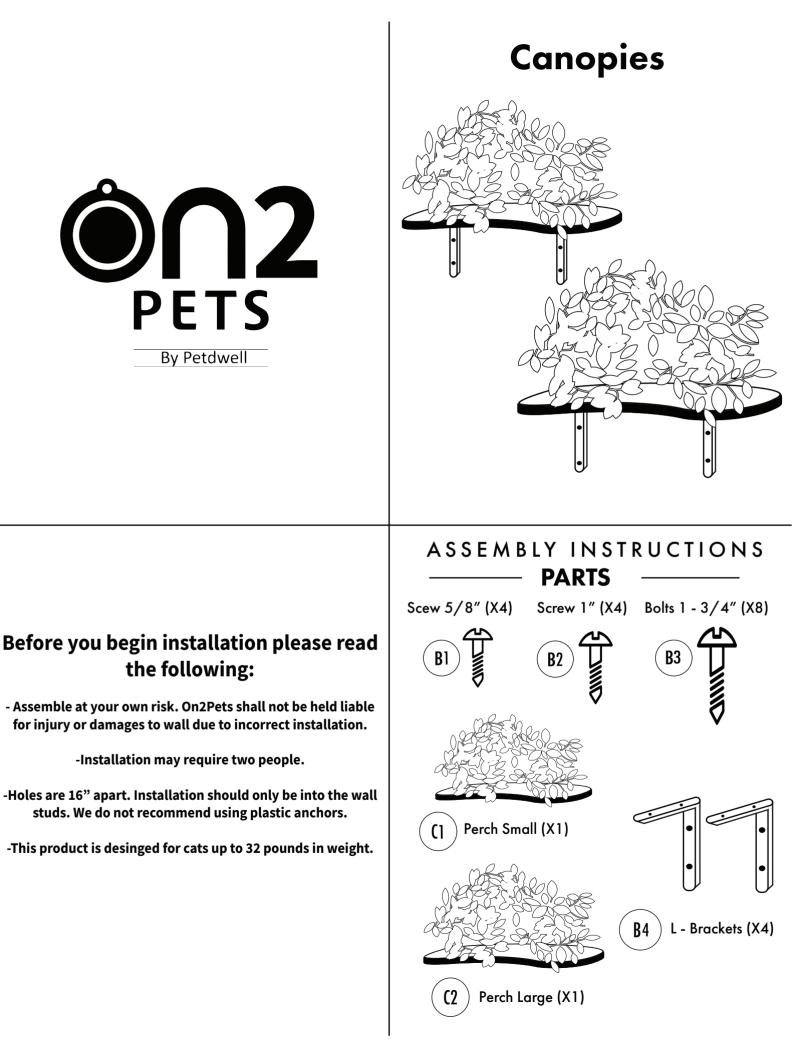

## **1A**

Grab perch (C1) or (C2), place it on your lap with the leaves facing down.

### **2A**

Screw in (B1) into the thinner portion of the L-bracket into the perch (C1). Repeat step for perch (C2).

### 2B

Screw in (B2) into the thicker portion of the L-bracket into the perch (C1). Repeat step for perch (C2).

**1 B** Insert L-brackets into the guided slots under each perch until flush. Do this for both perches (C1) and (C2)