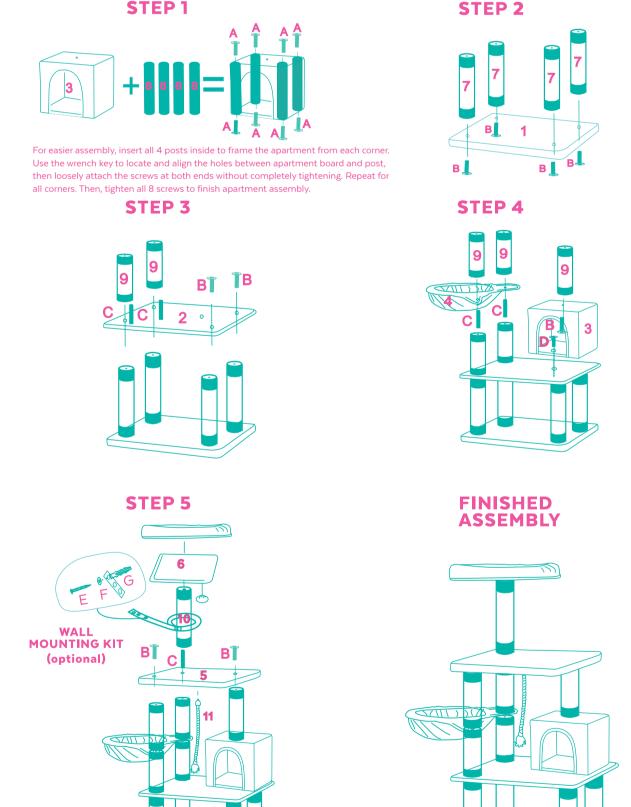

cat tree.
- · Place your cat tree indoors, away from direct sunlight or damp areas.  $\cdot$  Cat trees should be placed on a flat, level surface for stability.
- · If your cat tree gets torn or damaged, please discard it.
- · Check your cat tree often for loose screws or parts that might need re-tightening.
- $\cdot \ \, \text{The product photo may vary slightly from your fully assembled cat tree as this product is continually being enhanced.}$

#### **CLEANING INSTRUCTIONS**

Spot clean stains and vacuum fur (using small handheld or attachment) when necessary.

#### **COMPONENTS**

Prior to assembly, be sure to identify and sort all components shown below.

1 PC

Scratching Post

370 mm



1PC

Rope

Wall Anchor Strap

1PC



5 PCS

Scratching Post

295 mm

## **ASSEMBLY INSTRUCTIONS**



**FULL ASSEMBLY** 



B