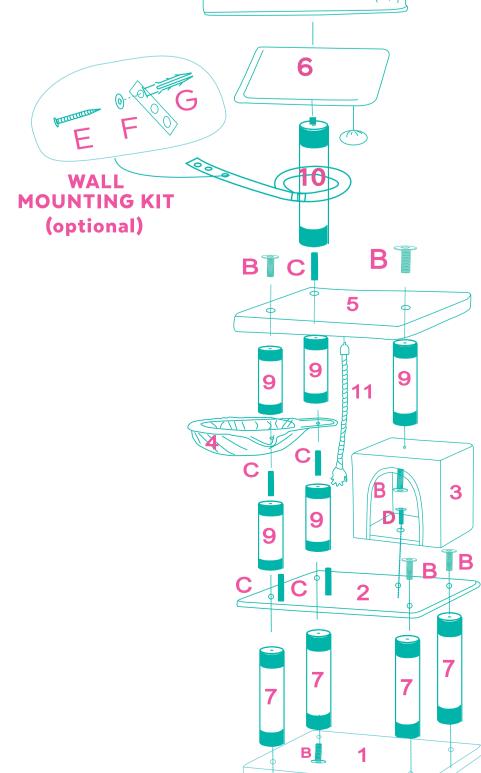

ur cat tree indoors, away from direct sunlight or damp areas.  $\cdot$  Cat trees should be placed on a flat, level surface for stability.
- · If your cat tree gets torn or damaged, please discard it.
- · Check your cat tree often for loose screws or parts that might need re-tightening.
- $\cdot \ \, \text{The product photo may vary slightly from your fully assembled cat tree as this product is continually being enhanced.}$

#### **CLEANING INSTRUCTIONS**

Spot clean stains and vacuum fur (using small handheld or attachment) when necessary.

#### **COMPONENTS**

Prior to assembly, be sure to identify and sort all components shown below.

1 PC

Scratching Post

370 mm



1PC

Rope

Wall Anchor Strap

1PC



5 PCS

Scratching Post

295 mm

## **ASSEMBLY INSTRUCTIONS**



**FULL ASSEMBLY** 



B