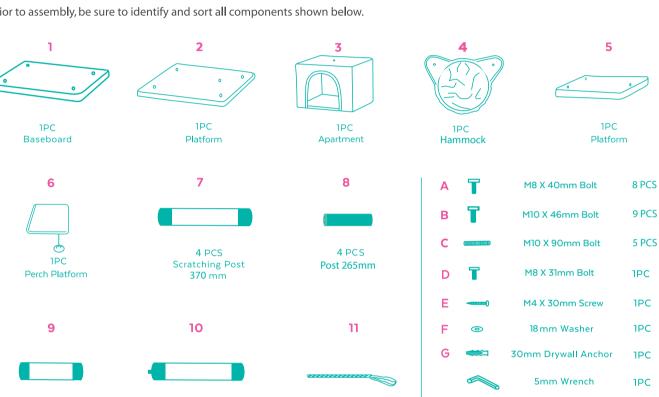

#### **COMPONENTS**

Prior to assembly, be sure to identify and sort all components shown below.

1 PC

Scratching Post

370 mm

1PC

Rope

Wall Anchor Strap

1PC

5 PCS

Scratching Post

295 mm