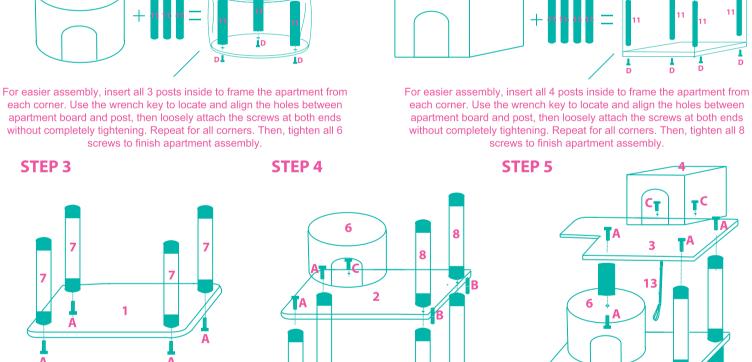

all small parts away from children / pets to avoid choking hazards.  $\cdot$  Never climb, rock, shake, step or hang on the cat tree. · Place your cat tree indoors, away from direct sunlight or damp areas.
- · Cat trees should be placed on a flat, level surface for stability.
- · Check your cat tree often for loose screws or parts that might need re-tightening.
- · If your cat tree gets torn or damaged, please discard it. ·The product photo may vary slightly from your fully assembled cat tree as this product is continually being enhanced.
- **CLEANING INSTRUCTIONS**

Spot clean stains and vacuum fur (using small handheld or attachment) when necessary. **COMPONENTS** 

Prior to assembly, be sure to identify and sort all components shown below.





## STEP 1

6

**ASSEMBLY INSTRUCTIONS** 



STEP 2