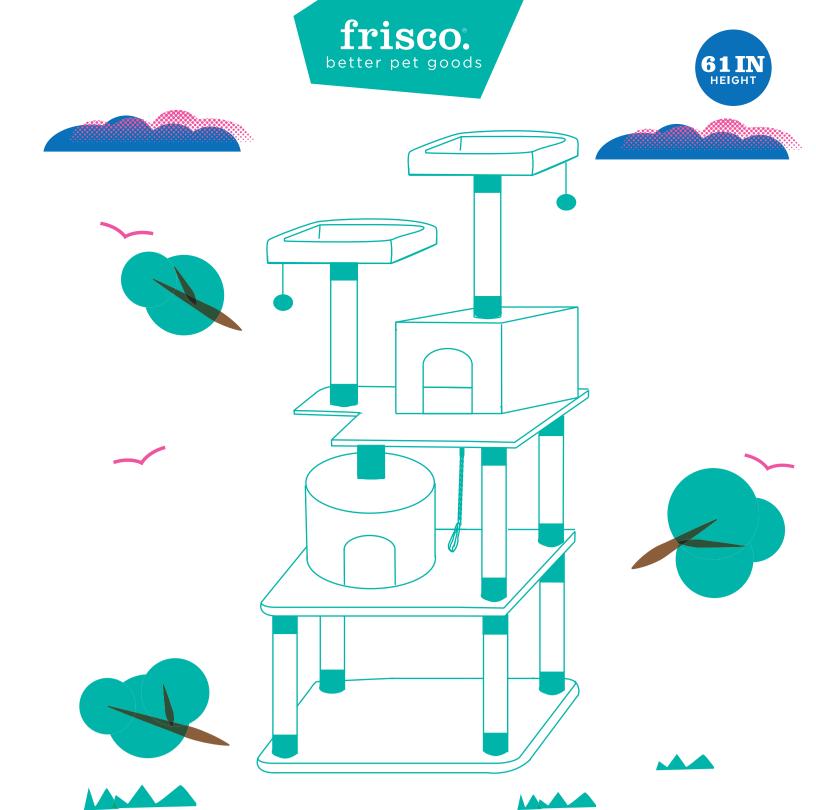

SKU# 180395,180396 OVERALL DIMENSIONS 27.5 in L x 24 in W x 61 in H 70 cm L x 61 cm W x 156 cm H BASEBOARD DIMENSIONS 23.62 in L x 19.29 in W 60 cm L x 49 cm W