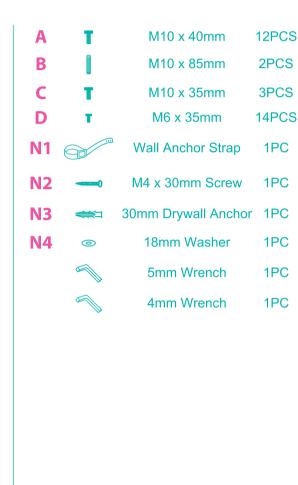

Spot clean stains and vacuum fur (using small handheld or attachment) when necessary. **COMPONENTS** 

Prior to assembly, be sure to identify and sort all components shown below.