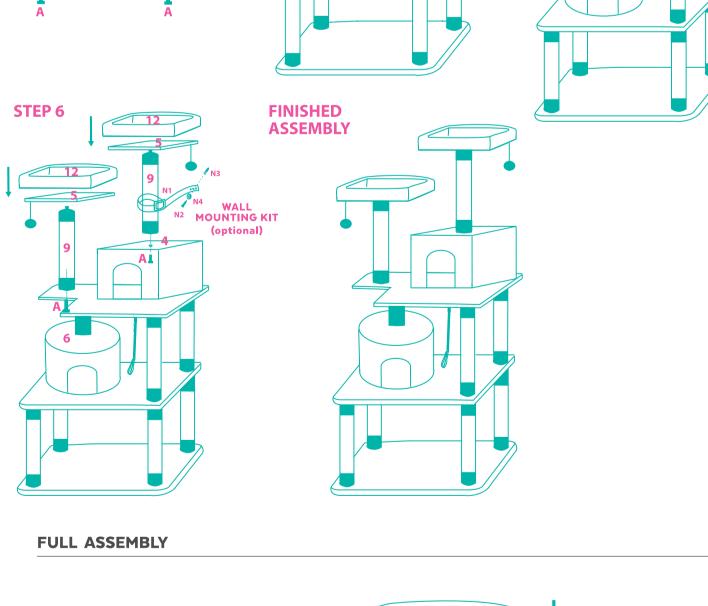

parts away from children / pets to avoid choking hazards.  $\cdot$  Never climb, rock, shake, step or hang on the cat tree. · Place your cat tree indoors, away from direct sunlight or damp areas.
- · Cat trees should be placed on a flat, level surface for stability.
- · Check your cat tree often for loose screws or parts that might need re-tightening.
- · If your cat tree gets torn or damaged, please discard it. ·The product photo may vary slightly from your fully assembled cat tree as this product is continually being enhanced.
- **CLEANING INSTRUCTIONS**

Spot clean stains and vacuum fur (using small handheld or attachment) when necessary. **COMPONENTS** 

Prior to assembly, be sure to identify and sort all components shown below.





## STEP 1

6

**ASSEMBLY INSTRUCTIONS** 



STEP 2