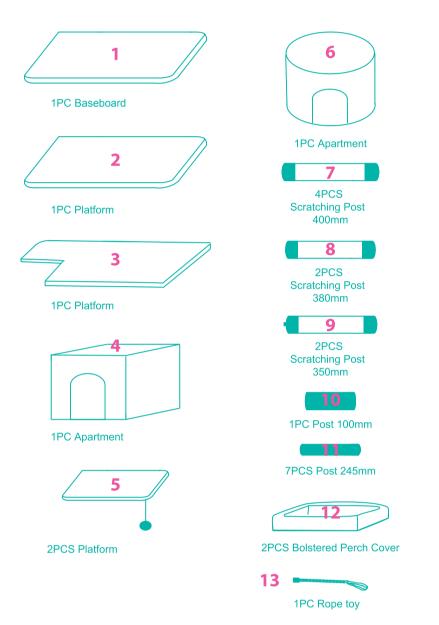

Spot clean stains and vacuum fur (using small handheld or attachment) when necessary. **COMPONENTS** 

Prior to assembly, be sure to identify and sort all components shown below.