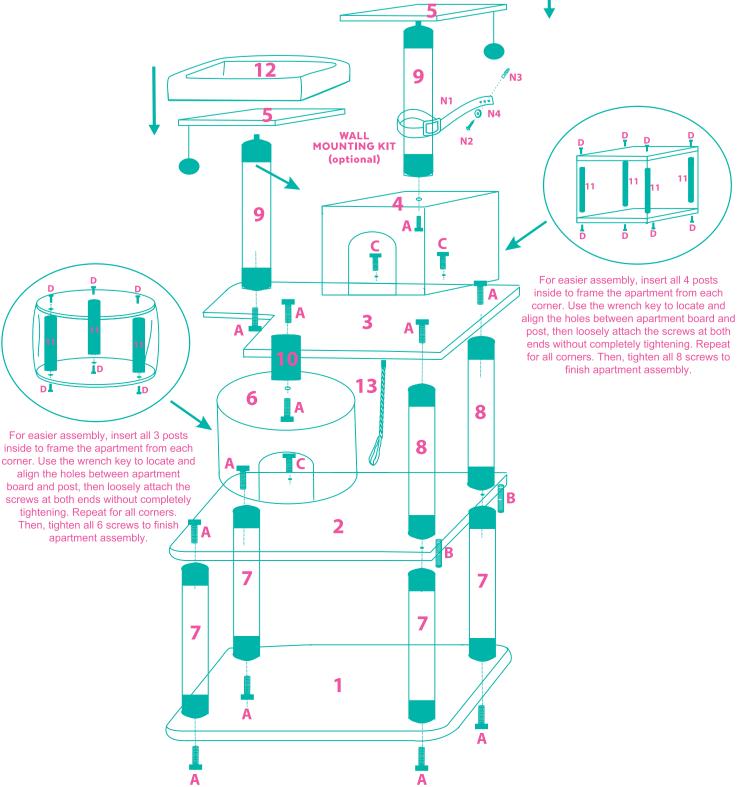

s away from children / pets to avoid choking hazards.  $\cdot$  Never climb, rock, shake, step or hang on the cat tree. · Place your cat tree indoors, away from direct sunlight or damp areas.
- · Cat trees should be placed on a flat, level surface for stability.
- · Check your cat tree often for loose screws or parts that might need re-tightening.
- · If your cat tree gets torn or damaged, please discard it. ·The product photo may vary slightly from your fully assembled cat tree as this product is continually being enhanced.
- **CLEANING INSTRUCTIONS**

Spot clean stains and vacuum fur (using small handheld or attachment) when necessary. **COMPONENTS** 

Prior to assembly, be sure to identify and sort all components shown below.





## STEP 1

6

**ASSEMBLY INSTRUCTIONS** 



STEP 2