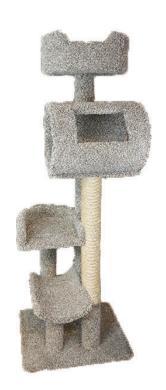

# frisco. better pet goods

# REAL CARPET CAT TREES STEP BY STEP

SKU #208924 & #208926

### **PARTS INCLUDED**

☑ 1 Base ☑ 1 Middle Perch ☑ 1 Top Perch ☑ 1 Single Post



# **ASSEMBLY STEPS**



#### STEP 1

In a large, open area, open the box and remove all contents. Take the Middle Perch and screw it in the hole facing the rope post of the Base rotating in a clockwise direction (see figure 1).



#### STEP 2

Take the Single Post and insert it in the remaining hole of the Base rotating in a clockwise direction (see figure 2).



#### STEP 3

Take the Tray and screw it onto the top of the Single Post rotating in a clockwise direction (see figure 3).

**QUESTIONS?** 



# WARNINGS AND CAUTIONS

#### Please read and follow all warnings and instructions to avoid pet injury or property damages.

- This cat condo is intended for cat use only; please keep children away.
- · Keep all small parts away from children/pets to avoid choking hazards.
- · Never climb,