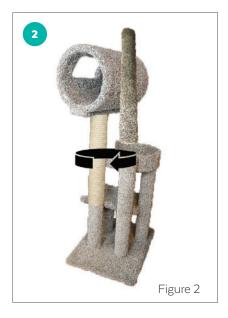

#### STEP 2

Take the Single Post and insert it in the remaining hole of the Base rotating in a clockwise direction (see figure 2).