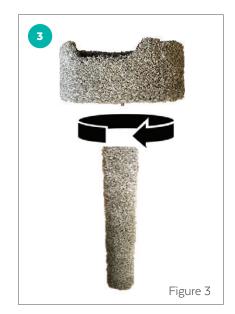

#### STEP 3

Take the Tray and screw it onto the top of the Single Post rotating in a clockwise direction (see figure 3).

**QUESTIONS?** 