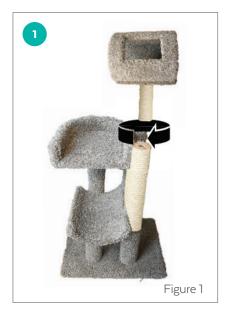

#### STEP 1

In a large, open area, open the box and remove all contents. Take the Middle Perch and screw it in the hole facing the rope post of the Base rotating in a clockwise direction (see figure 1).