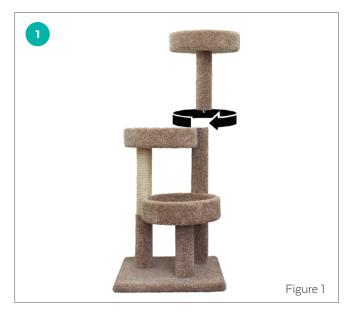

#### STEP 1

Take the Top Perch and in a clockwise rotation screw it into the top of the Base (see figure 1).