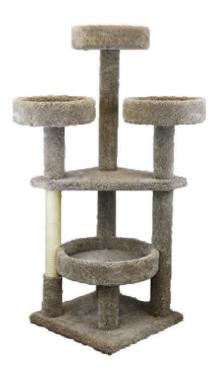

# frisco. better pet goods

# REAL CARPET CAT TREES STEP BY STEP

SKU #208940 & #208942

### **PARTS INCLUDED**

☑ 1 Base ☑ 3 Circular Perches ☑ 3 Single Posts



## **ASSEMBLY STEPS**



#### STEP 1

Take the 2 Circular Perches and in a clockwise rotation screw them into the small Single Posts (see figure 1).



#### STEP 2

Take the two smaller Posts and in a clockwise rotation screw them into the left and right holes of the Base (see figure 2).



#### STEP 3

Take the remaining Post and in a clockwise rotation screw it into the middle hole of the Base (see figure 3).



#### WARNINGS AND CAUTIONS

#### Please read and follow all warnings and instructions to avoid pet injury or property damages.

- This cat condo is intended for cat use only; please keep children away.
- · Keep all small parts away from children/pets to avoid choking hazards.
- · Never climb, rock, shake, step on or hang on the cat condo.
- · Place your cat condo indoors, away