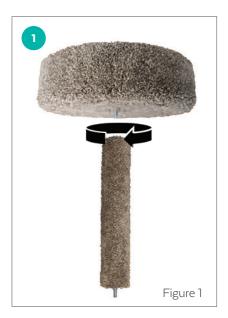

#### STEP 1

Take the 2 Circular Perches and in a clockwise rotation screw them into the small Single Posts (see figure 1).