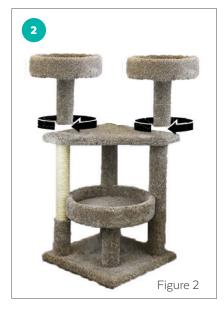

#### STEP 2

Take the two smaller Posts and in a clockwise rotation screw them into the left and right holes of the Base (see figure 2).