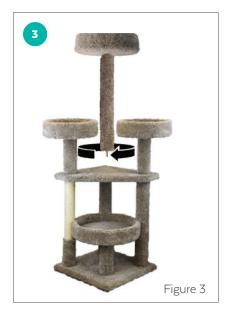

#### STEP 3

Take the remaining Post and in a clockwise rotation screw it into the middle hole of the Base (see figure 3).