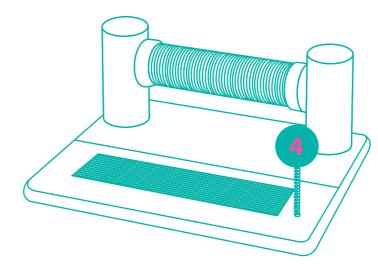

## COMPONENTS

Prior to assembly, be sure to identify and sort all components shown below.

**STEP 2** 

STEP 3

2PCS

1PC