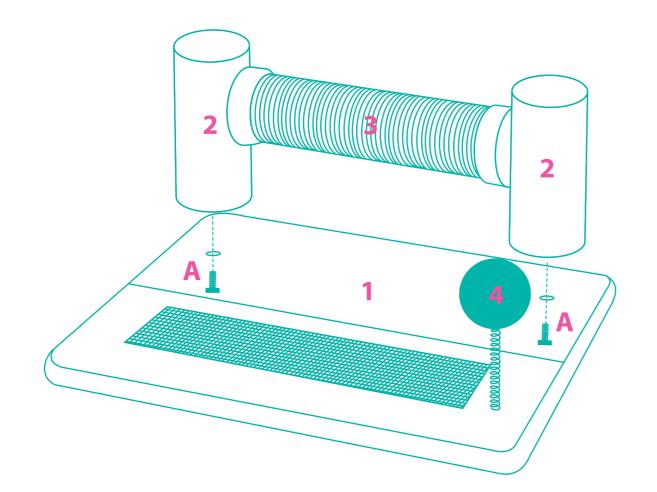

**SKU# 214349,214350** OVERALL DIMENSIONS 15.74 in L x 12.2 in W x 7.08 in H 40 cm L x 31 cm W x 18 cm H **BASEBOARD DIMENSIONS** 15.74 in L x 12.2 in W 40 cm L x 31 cm W

## COMPONENTS

Prior to assembly, be sure to identify and sort all components shown below.

**STEP 2** 

STEP 3

2PCS

1PC