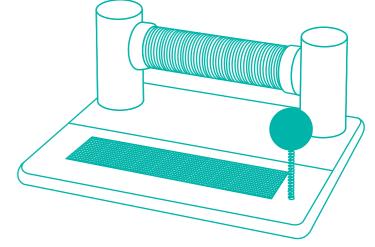

## COMPONENTS

Prior to assembly, be sure to identify and sort all components shown below.

**STEP 2** 

STEP 3

2PCS

1PC