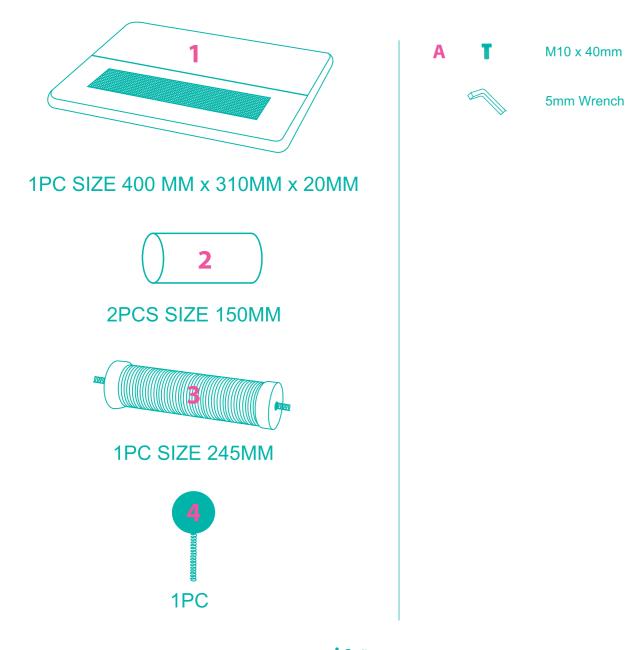

## COMPONENTS

Prior to assembly, be sure to identify and sort all components shown below.

**STEP 2** 

STEP 3

2PCS

1PC