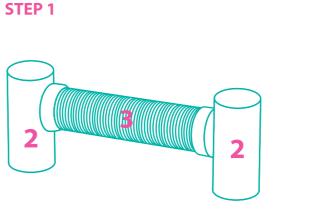

## COMPONENTS

Prior to assembly, be sure to identify and sort all components shown below.

**STEP 2** 

STEP 3

2PCS

1PC