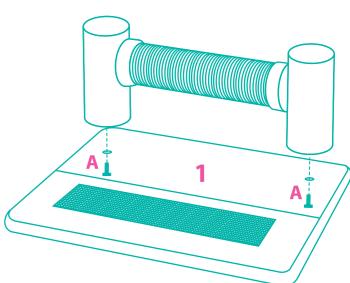

## COMPONENTS

Prior to assembly, be sure to identify and sort all components shown below.

**STEP 2** 

STEP 3

2PCS

1PC