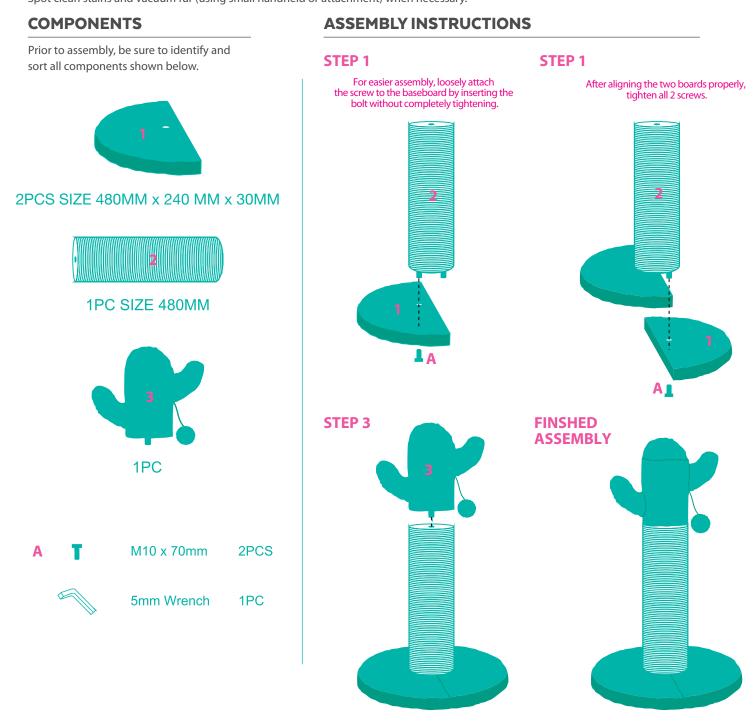

# CAT TREE

INSTRUCTION MANUAL

#### PLEASE READ AND FOLLOW ALL WARNINGS AND INSTRUCTIONS TO AVOID PET INJURY OR PROPERTY DAMAGES.

- · Keep all tools and instructions in a safe place for future reference.
- · Follow the instructions carefully and make sure you've completed each step.
- ·This cat tree is intended for cat use only, please keep children away.
- $\cdot$  Keep all small parts away from children / pets to avoid choking hazards.
- · Never climb, rock, shake, step or hang on the cat tree.
- · Place your cat tree indoors, away from direct sunlight or damp areas.
- · Cat trees should be placed on a at, level surface for stability.
- · Check your cat tree often for loose screws or parts that might need re-tightening.
- · If your cat tree gets torn or damaged, please discard it.
- $\cdot \text{The product photo may vary slightly from your fully assembled cat tree as this product is continually being enhanced.}\\$