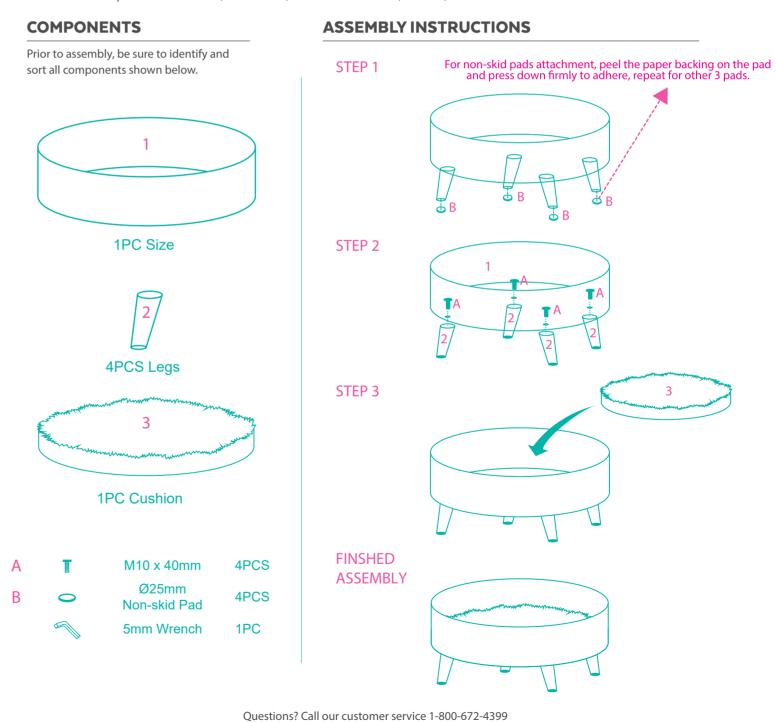

# **GEAR UP**

You'll need a Phillips head screwdriver (not included) and an Allen wrench (included).