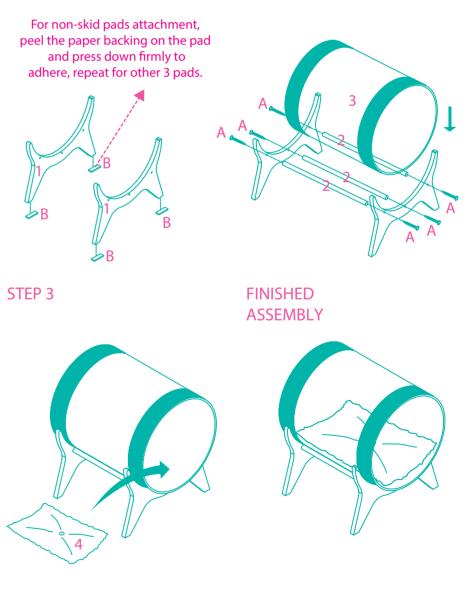

use only, please keep children away. · Keep all small parts away from children / pets to avoid choking hazards. · Elevated cat bed is for indoor use only, avoid placing in direct sunlight or damp areas. · Check your elevated cat bed often for loose screws or parts that might need re-tightening. · Discard cat bed if torn or damaged.

## **GEAR UP**

You'll need a Phillips head screwdriver (not included). Power tools not recommended.

### **CLEANING INSTRUCTIONS**

Spot clean stains and vacuum fur (using small handheld or attachment) when necessary. For removable cushion machine wash cold with like colors, gentle cycle. Do not bleach. Hang dry.

## **COMPONENTS**

Prior to assembly, be sure to identify and sort all components shown below.



## **ASSEMBLY INSTRUCTIONS**

## STEP 1

STEP 2