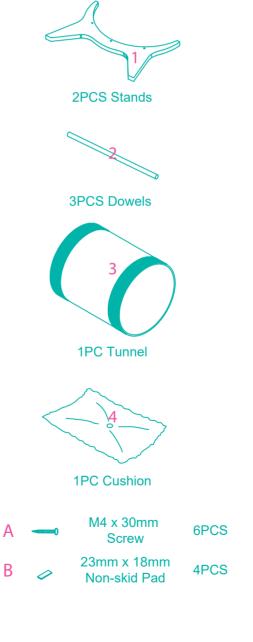

## **COMPONENTS**

Prior to assembly, be sure to identify and sort all components shown below.