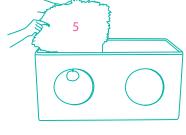

3. Place a cushion (#5) on the each side of the divider.

5. Place the residual 2 cushions (#5) in the lid.

Questions? Call our customer service 1-800-672-4399