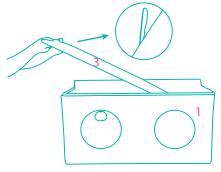

## **ASSEMBLY INSTRUCTIONS**

1. Unfold the cat condo and place the Baseboard (#3) in the condo (#1) all the way to the bottom, Make sure the handle is face up for future collection.

2. Place the divider board (#4) in the middle of the condo, use the hook-and-loop to fix the divider in place.