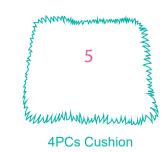

## **COMPONENTS**

Prior to assembly, be sure to identify and sort all components shown below.

1PC Condo

1PC Lid

1PC Baseboard

1PC Divider Board

3. Place a cushion (#5) on the each side of the divider.

5. Place the residual 2 cushions (#5) in the lid.

Questions? Call our customer service 1-800-672-4399