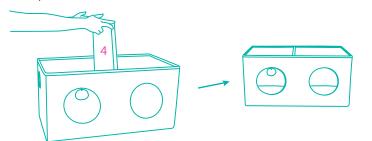

## **ASSEMBLY INSTRUCTIONS**

1. Unfold the cat condo and place the Baseboard (#3) in the condo (#1) all the way to the bottom, Make sure the handle is face up for future collection.

2. Place the divider board (#4) in the middle of the condo, use the hook-and-loop to fix the divider in place.