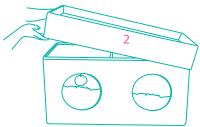

## **COMPONENTS**

Prior to assembly, be sure to identify and sort all components shown below.

1PC Condo

1PC Lid

1PC Baseboard

1PC Divider Board