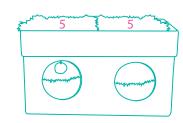

3. Place a cushion (#5) on the each side of the divider.

5. Place the residual 2 cushions (#5) in the lid.

Questions? Call our customer service 1-800-672-4399