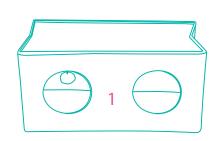

## **COMPONENTS**

Prior to assembly, be sure to identify and sort all components shown below.

1PC Condo

1PC Lid

1PC Baseboard

1PC Divider Board

## **ASSEMBLY INSTRUCTIONS**

1. Unfold the cat condo and place the Baseboard (#3) in the condo (#1) all the way to the bottom, Make sure the handle is face up for future collection.

2. Place the divider board (#4) in the middle of the condo, use the hook-and-loop to fix the divider in place.