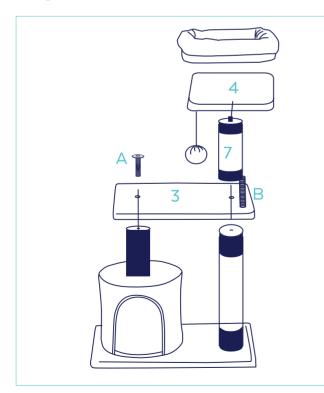

## **38" Cat Tree Product Manual** sku#214377, 214378

27.5 inch L x 15.3 inch W x 38 inch H 70 cm L x 39 cm W x 97 cm H



## **Parts Included**

Prior to assembly, please be sure to identify and sort all parts shown below.



# Assembly < Instructions

#### Please Read Through All Instructions Before Starting



For easier assembly, insert all 3 posts inside to frame the apartment from each corner. Use the allen wrench to locate and align the holes between apartment board and post, then loosely attach the screws at both ends without completely tightening. Repeat for all corners. Then, tighten all 6 screws to finish apartment assembly.

#### Step 1.



Step 3.







**FINISHED ASSEMBLY** 

## Warning & Cautions

Please read and follow all warnings and instructions to avoid pet injury or property damages.

This cat tree is intended for single cat use only, please keep children away.

Keep all small parts away from children / pets to avoid choking hazards.

Keep all tools and instructions in a safe place for future reference.

Follow the instructions carefully and make sure you've completed each step.

Never climb, rock, shake, step or hang on the cat tree.

Place your cat tree indoors, away from direct sunlight or damp areas.

Cat trees should be placed on a flat, level surface for stability.

Check your cat tree often for loose screws or parts that might need re-tightening.

If your cat tree gets torn or damaged, please discard it.

T