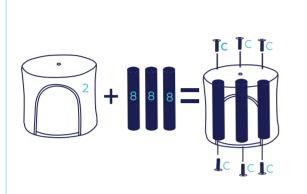

#### Please Read Through All Instructions Before Starting

For easier assembly, insert all 3 posts inside to frame the apartment from each corner. Use the allen wrench to locate and align the holes between apartment board and post, then loosely attach the screws at both ends without completely tightening. Repeat for all corners. Then, tighten all 6 screws to finish apartment assembly.