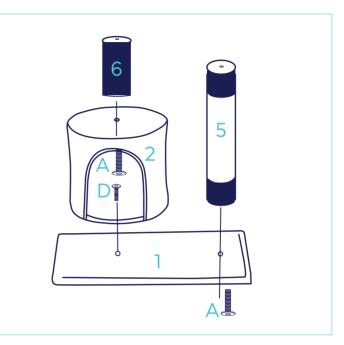

## **38" Cat Tree Product Manual** sku#214377, 214378

27.5 inch L x 15.3 inch W x 38 inch H 70 cm L x 39 cm W x 97 cm H



## **Parts Included**

Prior to assembly, please be sure to identify and sort all parts shown below.



# Assembly < Instructions

#### Please Read Through All Instructions Before Starting



For easier assembly, insert all 3 posts inside to frame the apartment from each corner. Use the allen wrench to locate and align the holes between apartment board and post, then loosely attach the screws at both ends without completely tightening. Repeat for all corners. Then, tighten all 6 screws to finish apartment assembly.

#### Step 1.



Step 3.







**FINISHED ASSEMBLY** 

## Warning & Cautions

Please read and follow all warnings and instructions to avoid pet injury or property damages.

This cat tree is intended for single cat use only, please keep children away.

Keep all small parts away from children / pets to avoid choking hazards.

Keep all tools and instructions in a safe place for future reference.

Follow the instructions carefully and make sure you've completed each step.

Never climb, rock, shake, step or hang on the cat tree.

Place your cat tree indoors, away from direct sunlight or damp areas.

Cat trees should be placed on a flat, level surface for stability.

Check your cat tree often for loose screws or parts that might need re-tightening.

If your cat tree gets torn or damaged, please discard it.

The product