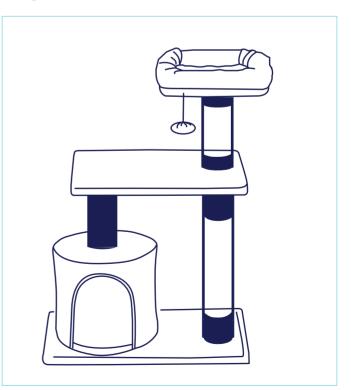

#### Step 1.

Step 3.

**FINISHED ASSEMBLY** 

The product photo may vary slightly from your fully assembled cat tree as this product is continually being enhanced.