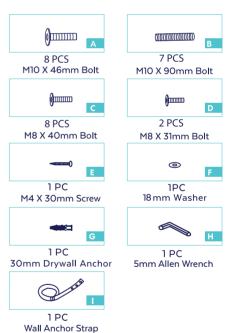

### **Parts Included**

Prior to assembly, please be sure to identify and sort all parts shown below.

23.5 inches x 19.1 inches x 0.8 inches
15.7 inches x 14.2 inches x 12 inches

2 PCS Perch Platform

13 inches x 13 inches x 0.8 inches