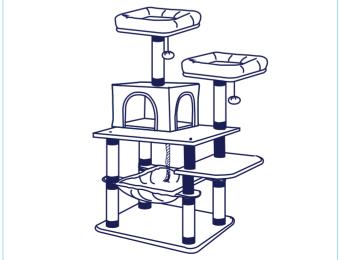

#### Step 1.

Step 3.

Step 5.

Step 4.

FINISHED ASSEMBLY

The product photo may vary slightly from your fully assembled cat tree as this product is continually being enhanced.