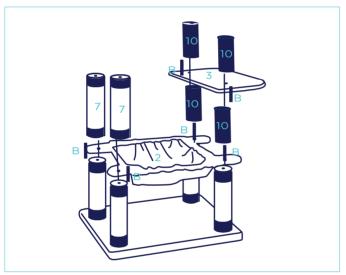

rior to assembly, please be sure to identify and sort all parts shown below.











23.5 inches x 19.1 inches x 0.8 inches
15.7 inches x 14.2 inches x 12 inches



2 PCS Perch Platform

13 inches x 13 inches x 0.8 inches

7

6 PCS Scratching Post 16.3 inches



4 PCS Post



2 PCS Scratching Post 13.8 inches



4 PCS Post 7.9 inches



1PC Rope





### **Accessories**







Please Read Through All Instructions Before Starting



For easier assembly, insert all 4 posts inside to frame the apartment from each corner. Use the allen wrench to locate and align the holes between apartment board and post, then loosely attach the screws at both ends without completely tightening. Repeat for all corners. Then, tighten all 8 screws to finish apartment assembly.

7 7 7 7 7 A A A

#### Step 1.



Step 3.



Step 5.





Step 4.



FINISHED ASSEMBLY

# Warning & Cautions

Please read and follow all warnings and instructions to avoid pet injury or property damages.

This cat tree is intended for single cat use only, please keep children away.

Keep all small parts away from children / pets to avoid choking hazards.

Keep all tools and instructions in a safe place for future reference.

Follow the instructions carefully and make sure you've completed each step.

Never climb, rock, shake, step or hang on the cat tree.

Place your cat tree indoors, away from direct sunlight or damp areas.

Cat trees should be placed on a flat, level surface for stability.

Check your cat tree often for loose screws or parts that might need re-tightening.

If your cat tree gets torn or damaged, please