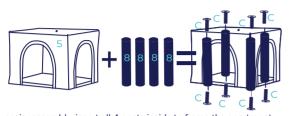

### **Accessories**

Please Read Through All Instructions Before Starting

For easier assembly, insert all 4 posts inside to frame the apartment from each corner. Use the allen wrench to locate and align the holes between apartment board and post, then loosely attach the screws at both ends without completely tightening. Repeat for all corners. Then, tighten all 8 screws to finish apartment assembly.