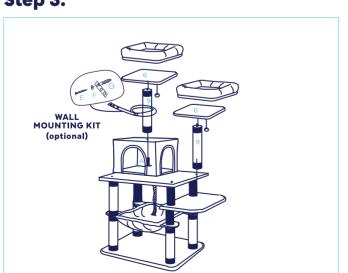

embly, please be sure to identify and sort all parts shown below.











23.5 inches x 19.1 inches x 0.8 inches
15.7 inches x 14.2 inches x 12 inches



2 PCS Perch Platform

13 inches x 13 inches x 0.8 inches

7

6 PCS Scratching Post 16.3 inches



4 PCS Post



2 PCS Scratching Post 13.8 inches



4 PCS Post 7.9 inches



1PC Rope





### **Accessories**







Please Read Through All Instructions Before Starting



For easier assembly, insert all 4 posts inside to frame the apartment from each corner. Use the allen wrench to locate and align the holes between apartment board and post, then loosely attach the screws at both ends without completely tightening. Repeat for all corners. Then, tighten all 8 screws to finish apartment assembly.

7 7 7 7 7 A A A

#### Step 1.



Step 3.



Step 5.





Step 4.



FINISHED ASSEMBLY

# Warning & Cautions

Please read and follow all warnings and instructions to avoid pet injury or property damages.

This cat tree is intended for single cat use only, please keep children away.

Keep all small parts away from children / pets to avoid choking hazards.

Keep all tools and instructions in a safe place for future reference.

Follow the instructions carefully and make sure you've completed each step.

Never climb, rock, shake, step or hang on the cat tree.

Place your cat tree indoors, away from direct sunlight or damp areas.

Cat trees should be placed on a flat, level surface for stability.

Check your cat tree often for loose screws or parts that might need re-tightening.

If your cat tree gets torn or damaged, please discard it.