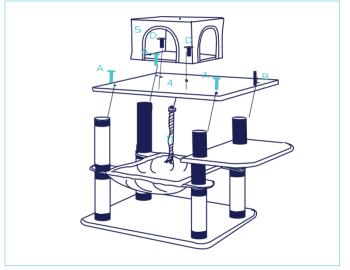

be sure to identify and sort all parts shown below.











23.5 inches x 19.1 inches x 0.8 inches
15.7 inches x 14.2 inches x 12 inches



2 PCS Perch Platform

13 inches x 13 inches x 0.8 inches

7

6 PCS Scratching Post 16.3 inches



4 PCS Post



2 PCS Scratching Post 13.8 inches



4 PCS Post 7.9 inches



1PC Rope





### **Accessories**







Please Read Through All Instructions Before Starting



For easier assembly, insert all 4 posts inside to frame the apartment from each corner. Use the allen wrench to locate and align the holes between apartment board and post, then loosely attach the screws at both ends without completely tightening. Repeat for all corners. Then, tighten all 8 screws to finish apartment assembly.

7 7 7 7 7 A A A

#### Step 1.



Step 3.



Step 5.





Step 4.



FINISHED ASSEMBLY

# Warning & Cautions

Please read and follow all warnings and instructions to avoid pet injury or property damages.

This cat tree is intended for single cat use only, please keep children away.

Keep all small parts away from children / pets to avoid choking hazards.

Keep all tools and instructions in a safe place for future reference.

Follow the instructions carefully and make sure you've completed each step.

Never climb, rock, shake, step or hang on the cat tree.

Place your cat tree indoors, away from direct sunlight or damp areas.

Cat trees should be placed on a flat, level surface for stability.

Check your cat tree often for loose screws or parts that might need re-tightening.

If your cat tree gets torn or damaged, please discard it.

The product