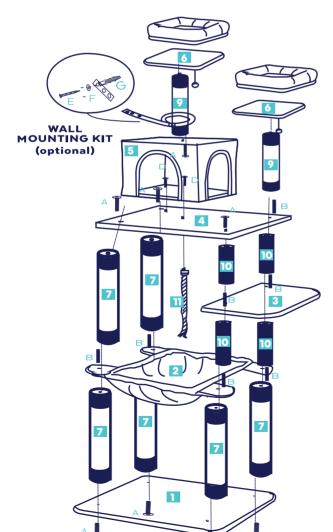

### **Parts Included**

Prior to assembly, please be sure to identify and sort all parts shown below.

23.5 inches x 19.1 inches x 0.8 inches
15.7 inches x 14.2 inches x 12 inches

2 PCS Perch Platform

13 inches x 13 inches x 0.8 inches

7

6 PCS Scratching Post 16.3 inches

4 PCS Post

2 PCS Scratching Post 13.8 inches

4 PCS Post 7.9 inches

1PC Rope

7 7 7 7 7 A A A