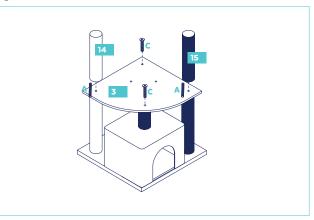

#### Step 3.

Step 5.

#### Step 6.

Step 4.

Call 1.800.672.4399 for questions

Please Read Through All Instructions Before Starting