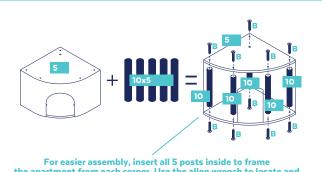

#### Step 1.

Step 2.

For easier assembly, insert all 5 posts inside to frame the apartment from each corner. Use the allen wrench to locate and align the holes between apartment board and post, then loosely attach the screws at both ends without completely tightening. Repeat for all corners. Then, tighten all 10 screws to finish apartment assembly.