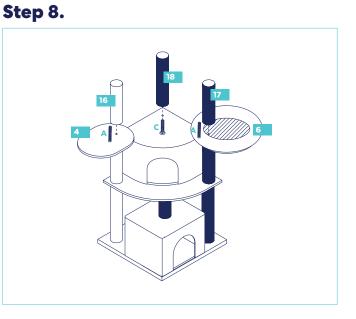

#### Step 6.

Step 4.

Call 1.800.672.4399 for questions

Please Read Through All Instructions Before Starting