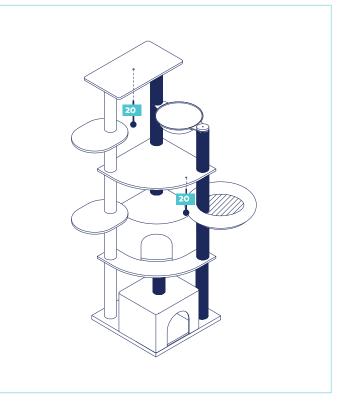

10 mm x 40 mm



5 mm Allen Wrench



3 Bolts M10 mm x 22 mm



1 Wall Anchor Strap



1 Screw M4 mm x 30 mm



# Assembly

#### Please Read Through All Instructions Before Starting

#### Step 1.

Step 2.





For easier assembly, insert all 5 posts inside to frame the apartment from each corner. Use the allen wrench to locate and align the holes between apartment board and post, then loosely attach the screws at both ends without completely tightening. Repeat for all corners. Then, tighten all 10 screws to finish apartment assembly.

#### Step 3.



Step 5.



#### Step 6.

Step 4.



Call 1.800.672.4399 for questions



Please Read Through All Instructions Before Starting





### Step 9.

Step 10.





Please Read Through All Instructions Before Starting

#### **Step 11**.



Step 12.



#### **Step 13.**



#### **FINISHED ASSEMBLY**



## Warning & Cautions

Please read and follow all warnings and instructions to avoid injury or property damage.

This is not a toy, not for use with children.

Keep all small parts away from children / pets to avoid choking hazards.

For cat use only.

Should only be operated by a responsible adult.

Keep all tools and instructions in a safe place for future reference.

Follow the instructions carefully and make sure you've completed each step.

Cat tree should be placed on a flat level surface.

Never climb, rock, shake, step or hang on the cat tree.

Check your cat tree often for loose screws or parts that might need re-tightening.

If your cat tree gets torn or damaged, please discard it.

The product photo may vary slightly from your