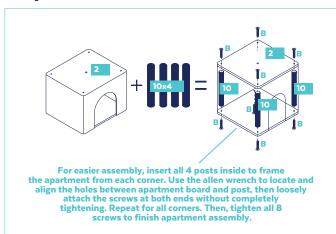

#### Step 1.

Step 2.

For easier assembly, insert all 5 posts inside to frame the apartment from each corner. Use the allen wrench to locate and align the holes between apartment board and post, then loosely attach the screws at both ends without completely tightening. Repeat for all corners. Then, tighten all 10 screws to finish apartment assembly.