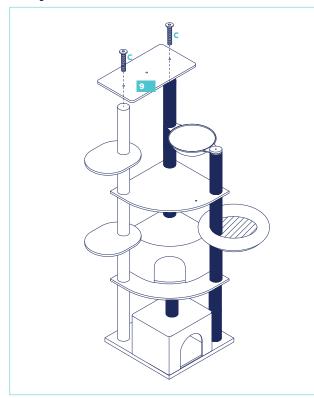

10 Bolts M10 mm x 40 mm



5 mm Allen Wrench



3 Bolts M10 mm x 22 mm



1 Wall Anchor Strap



1 Screw M4 mm x 30 mm



# Assembly

#### Please Read Through All Instructions Before Starting

#### Step 1.

Step 2.





For easier assembly, insert all 5 posts inside to frame the apartment from each corner. Use the allen wrench to locate and align the holes between apartment board and post, then loosely attach the screws at both ends without completely tightening. Repeat for all corners. Then, tighten all 10 screws to finish apartment assembly.

#### Step 3.



Step 5.



#### Step 6.

Step 4.



Call 1.800.672.4399 for questions



Please Read Through All Instructions Before Starting





### Step 9.

Step 10.





Please Read Through All Instructions Before Starting

#### **Step 11**.



Step 12.



#### **Step 13.**



#### **FINISHED ASSEMBLY**



## Warning & Cautions

Please read and follow all warnings and instructions to avoid injury or property damage.

This is not a toy, not for use with children.

Keep all small parts away from children / pets to avoid choking hazards.

For cat use only.

Should only be operated by a responsible adult.

Keep all tools and instructions in a safe place for future reference.

Follow the instructions carefully and make sure you've completed each step.

Cat tree should be placed on a flat level surface.

Never climb, rock, shake, step or hang on the cat tree.

Check your cat tree often for loose screws or parts that might need re-tightening.

If your cat tree gets torn or damaged, please discard it.

The product photo may vary slight