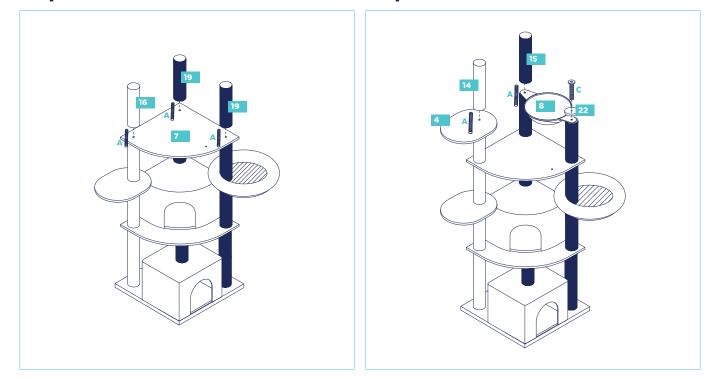

85 mm



1 Drywall Anchor 30 mm



18 Bolts M6 mm x 35 mm



1 Washer 18 mm



10 Bolts M10 mm x 40 mm



5 mm Allen Wrench



3 Bolts M10 mm x 22 mm



1 Wall Anchor Strap



1 Screw M4 mm x 30 mm



# Assembly

#### Please Read Through All Instructions Before Starting

#### Step 1.

Step 2.





For easier assembly, insert all 5 posts inside to frame the apartment from each corner. Use the allen wrench to locate and align the holes between apartment board and post, then loosely attach the screws at both ends without completely tightening. Repeat for all corners. Then, tighten all 10 screws to finish apartment assembly.

#### Step 3.



Step 5.



#### Step 6.

Step 4.



Call 1.800.672.4399 for questions



Please Read Through All Instructions Before Starting





### Step 9.

Step 10.





Please Read Through All Instructions Before Starting

#### **Step 11**.



Step 12.



#### **Step 13.**



#### **FINISHED ASSEMBLY**



## Warning & Cautions

Please read and follow all warnings and instructions to avoid injury or property damage.

This is not a toy, not for use with children.

Keep all small parts away from children / pets to avoid choking hazards.

For cat use only.

Should only be operated by a responsible adult.

Keep all tools and instructions in a safe place for future reference.

Follow the instructions carefully and make sure you've completed each step.

Cat tree should be placed on a flat level surface.

Never climb, rock, shake, step or hang on the cat tree.

Check your cat tree often for loose screws or parts that might need re-tightening.

If your cat tre