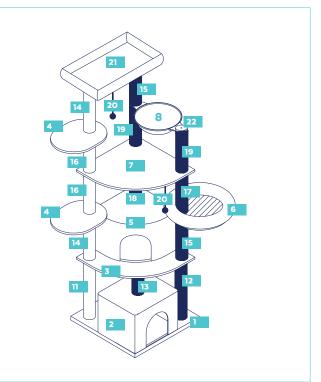

m x 22 mm



1 Wall Anchor Strap



1 Screw M4 mm x 30 mm



# Assembly

#### Please Read Through All Instructions Before Starting

#### Step 1.

Step 2.





For easier assembly, insert all 5 posts inside to frame the apartment from each corner. Use the allen wrench to locate and align the holes between apartment board and post, then loosely attach the screws at both ends without completely tightening. Repeat for all corners. Then, tighten all 10 screws to finish apartment assembly.

#### Step 3.



Step 5.



#### Step 6.

Step 4.



Call 1.800.672.4399 for questions



Please Read Through All Instructions Before Starting





### Step 9.

Step 10.





Please Read Through All Instructions Before Starting

#### **Step 11**.



Step 12.



#### **Step 13.**



#### **FINISHED ASSEMBLY**



## Warning & Cautions

Please read and follow all warnings and instructions to avoid injury or property damage.

This is not a toy, not for use with children.

Keep all small parts away from children / pets to avoid choking hazards.

For cat use only.

Should only be operated by a responsible adult.

Keep all tools and instructions in a safe place for future reference.

Follow the instructions carefully and make sure you've completed each step.

Cat tree should be placed on a flat level surface.

Never climb, rock, shake, step or hang on the cat tree.

Check your cat tree often for loose screws or parts that might need re-tightening.

If your cat tree gets torn or damaged, please discard it.

The product photo may vary slightly from your fully assembled cat tree as this product is contin