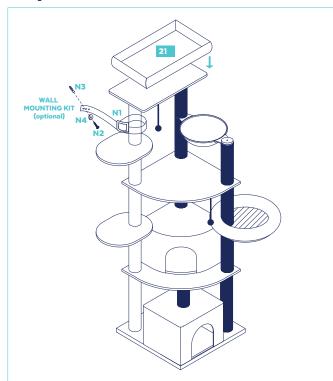

Allen Wrench



3 Bolts M10 mm x 22 mm



1 Wall Anchor Strap



1 Screw M4 mm x 30 mm



# Assembly

#### Please Read Through All Instructions Before Starting

#### Step 1.

Step 2.





For easier assembly, insert all 5 posts inside to frame the apartment from each corner. Use the allen wrench to locate and align the holes between apartment board and post, then loosely attach the screws at both ends without completely tightening. Repeat for all corners. Then, tighten all 10 screws to finish apartment assembly.

#### Step 3.



Step 5.



#### Step 6.

Step 4.



Call 1.800.672.4399 for questions



Please Read Through All Instructions Before Starting





### Step 9.

Step 10.





Please Read Through All Instructions Before Starting

#### **Step 11**.



Step 12.



#### **Step 13.**



#### **FINISHED ASSEMBLY**



## Warning & Cautions

Please read and follow all warnings and instructions to avoid injury or property damage.

This is not a toy, not for use with children.

Keep all small parts away from children / pets to avoid choking hazards.

For cat use only.

Should only be operated by a responsible adult.

Keep all tools and instructions in a safe place for future reference.

Follow the instructions carefully and make sure you've completed each step.

Cat tree should be placed on a flat level surface.

Never climb, rock, shake, step or hang on the cat tree.

Check your cat tree often for loose screws or parts that might need re-tightening.

If your cat tree gets torn or damaged, please discard it.

The product photo may vary slightly from your fully assembled cat