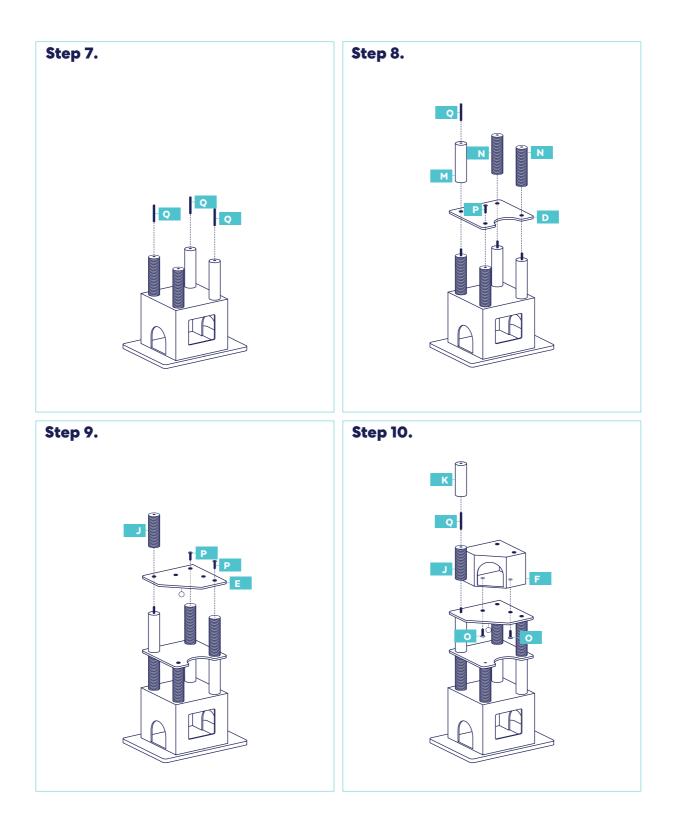

## Faux Fur Cat Tree & Condo Instruction Manual

#### sku# 236556, 236557

OVERALL DIMENSIONS 30.31 IN L x 22.83 IN W x 80 IN H 77 cm L x 58 cm W x 204 cm H

ASSEMBLED BASE BOARD DIMENSIONS 29.92 IN L x 22.83 IN W 76 cm L x 58 cm W

# Assembly

#### Please Read Through All Instructions Before Starting







#### **Parts Included**

Prior to assembly, please be sure to identify and sort all parts shown below.















### Warning & Cautions

Please read and follow all warnings and instructions to avoid pet injury or property damages.

This cat tree is intended for single cat use only, please keep children away.

Keep all small parts away from children / pets to avoid choking hazards.

Keep all tools and instructions in a safe place for future reference.

Follow the instructions carefully and make sure you've completed each step.

Never climb, rock, shake, step or hang on the cat tree.

Place your cat tree indoors, away from direct sunlight or damp areas. Cat trees should be placed on a flat, level surface for stability.

Check your cat tree often for loose screws or parts that might need re-tightening.

If your cat tree gets torn or damaged, please discard it.

The product photo may vary slightly