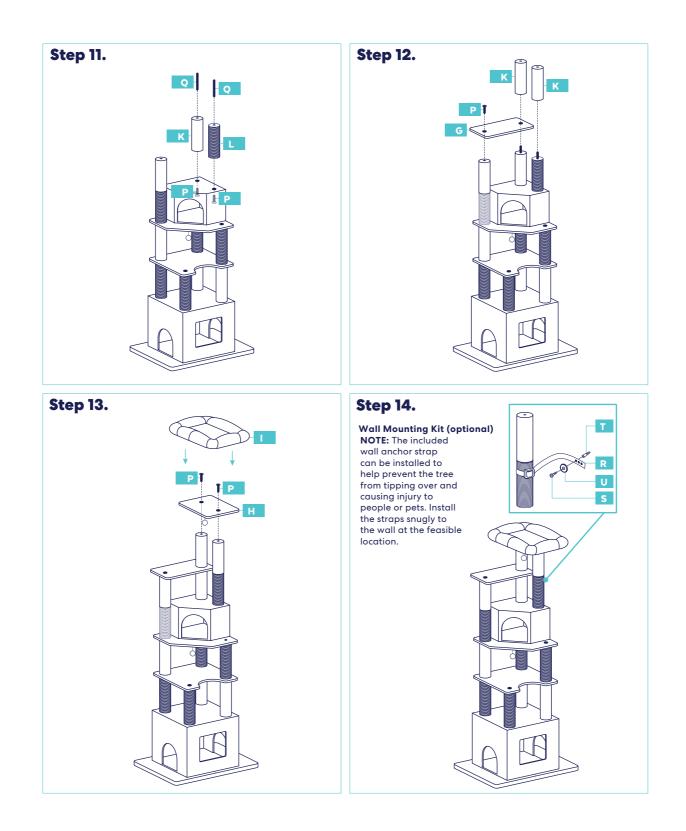

## Faux Fur Cat Tree & Condo Instruction Manual

#### sku# 236556, 236557

OVERALL DIMENSIONS 30.31 IN L x 22.83 IN W x 80 IN H 77 cm L x 58 cm W x 204 cm H

ASSEMBLED BASE BOARD DIMENSIONS 29.92 IN L x 22.83 IN W 76 cm L x 58 cm W

# Assembly

#### Please Read Through All Instructions Before Starting







#### **Parts Included**

Prior to assembly, please be sure to identify and sort all parts shown below.















### Warning & Cautions

Please read and follow all warnings and instructions to avoid pet injury or property damages.

This cat tree is intended for single cat use only, please keep children away.

Keep all small parts away from children / pets to avoid choking hazards.

Keep all tools and instructions in a safe place for future reference.

Follow the instructions carefully and make sure you've completed each step.

Never climb, rock, shake, step or hang on the cat tree.

Place your cat tree indoors, away from direct sunlight or damp areas. Cat trees should be placed on a flat, level surface for stability.

Check your cat tree often for loose screws or parts that might need re-tightening.

If your cat tree gets torn or damaged, please discard it.

The product photo may vary slightly from