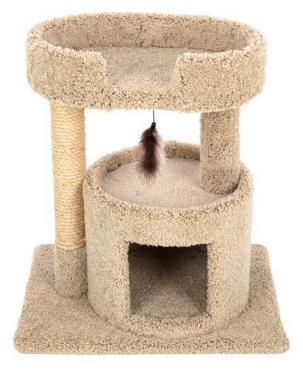

## frisco. better pet goods

# REAL CARPET CAT TREES

SKU #282747, Beige SKU #282745, Gray



### WARNINGS AND CAUTIONS

#### Please read and follow all warnings and instructions to avoid pet injury or property damages.

- This cat condo is intended for cat use only; please keep children away.
- Keep all small parts away from children/pets to avoid choking hazards.
- Never climb, rock, shake, step on or hang on the cat condo.
- Place your cat condo indoors, away from direct sunlight or damp areas.
- · Cat condo should be placed on a flat, level surface against a wall or in a corner for best stability.
- If your cat condo gets torn or damaged, please discard it.
- The product photo may vary slightly from your fully assembled cat condo, as this product is continually being enhanced.

### **CLEANING INSTRUCTIONS**

• Spot clean stains and vacuum fur (using small handheld or attachme