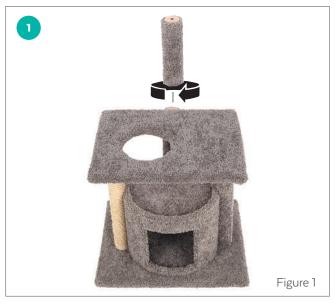

#### STED

Take the Top Post and using the Double Threaded Bolt in a clockwise rotation screw them into the top of the Base (see figure 1).

Figure 2