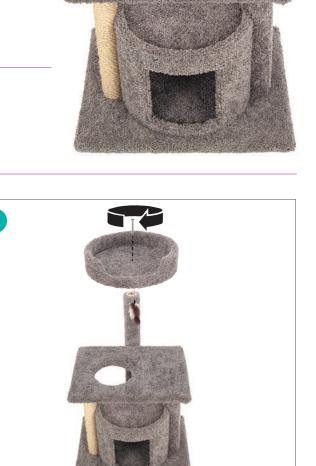

#### STEP 2

Take the Round Perch and using the Hex Bolt and Allen Wrench in a clockwise rotation screw it into the Top Post (see figure 2).