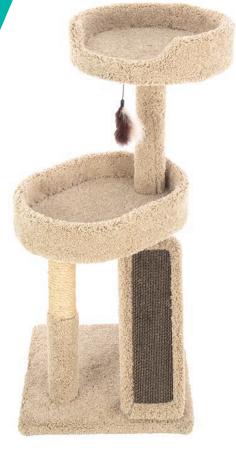

#### Please read and follow all warnings and instructions to avoid pet injury or property damages.

- This cat condo is intended for cat use only; please keep children away.
- Keep all small parts away from children/pets to avoid choking hazards.
- Never climb, rock, shake, step on or hang on the cat condo.
- Place your cat condo indoors, away from direct sunlight or damp areas.
- Cat condo should be placed on a flat, level surface against a wall or in a corner for best stability.
- If your cat condo gets torn or damaged, please discard it.
- The product photo may vary slightly from your fully assembled cat condo, as this product is continually being enhanced.