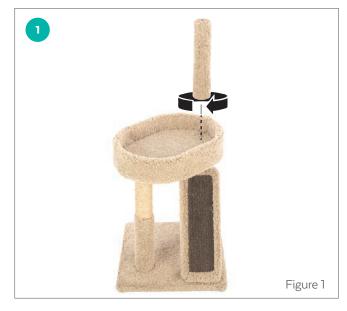

#### STEP 1

Take the Top Post and using the Double Threaded Bolt in a clockwise rotation screw them into the top of the Base (see figure 1).