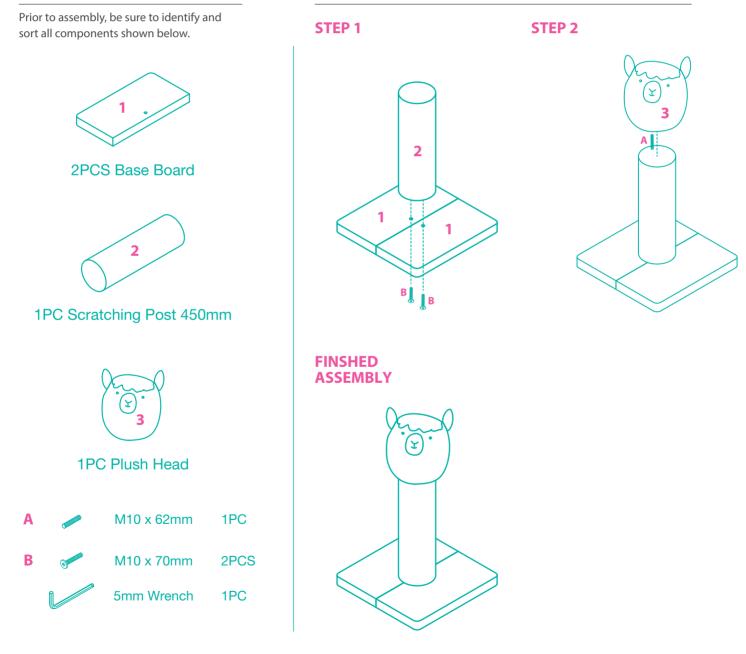

#### COMPONENTS

#### **ASSEMBLY INSTRUCTIONS**

Questions? Call our customer service 1-800-672-4399