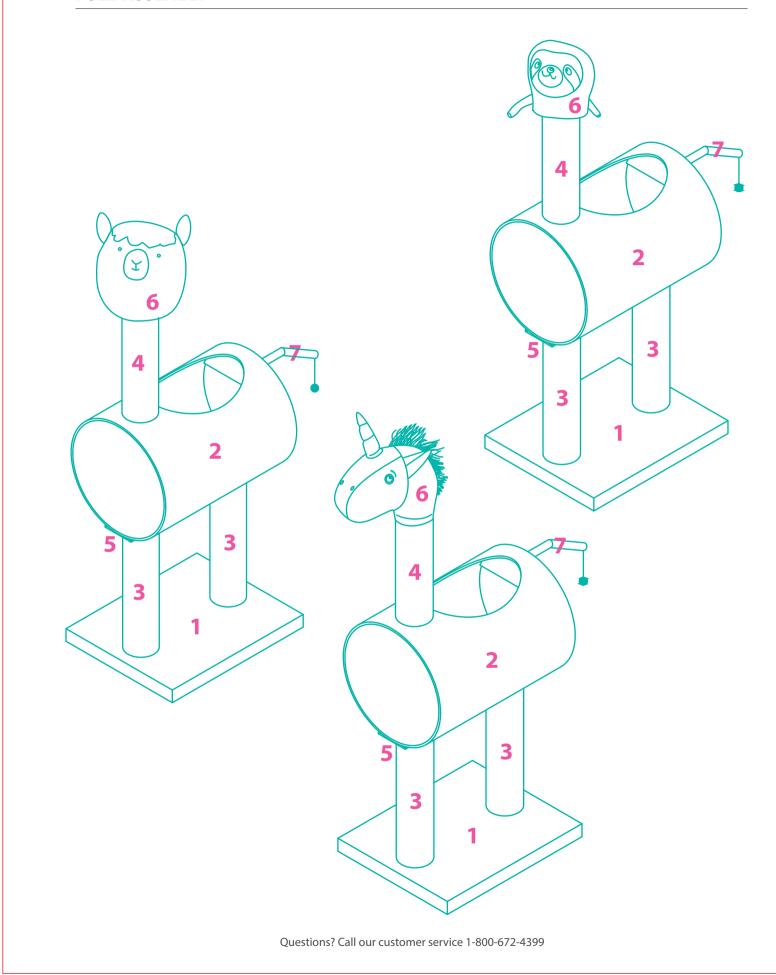

tree indoors, away from direct sunlight or damp areas.
- · Cat Trees should be placed on a flat, level surface for stability.
- · Check your cat tree often for loose screws or parts that might need re-tightening.
- · If your cat tree gets torn or damaged, please discard it.
- ·The product photo may vary slightly from your fully assembled cat tree as this product is continually being enhanced.

#### **CLEANING INSTRUCTIONS**

Spot clean stains and vacuum fur (using small handheld or attachment) when necessary.

#### **COMPONENTS**

Prior to assembly, be sure to identify and sort all components shown below.



Questions? Call our customer service 1-800-672-4399

#### **ASSEMBLY INSTRUCTIONS**



Page 3/4

Questions? Call our customer service 1-800-672-4399

## 216mm

### **FULL ASSEMBLY**