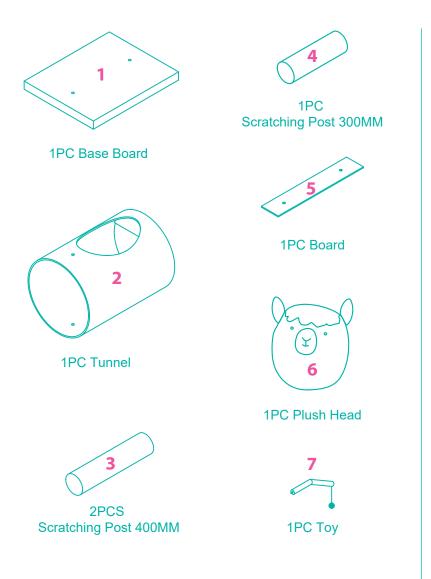

#### **COMPONENTS**

Prior to assembly, be sure to identify and sort all components shown below.

Questions? Call our customer service 1-800-672-4399