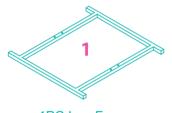

### **COMPONENTS**

Prior to assembly, be sure to identify and sort all components shown below.

1PC Iron Frame

2PCS Iron Frame

2PCS Bed

**2PCS Cushion** 