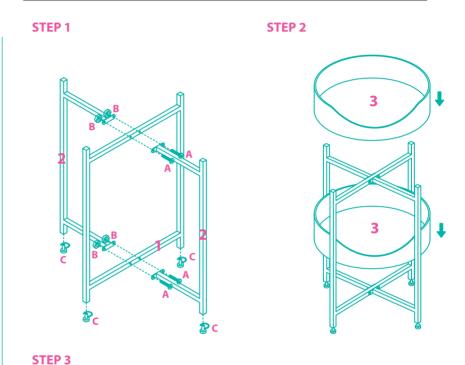

rts away from children / pets to avoid choking hazards.
- · Never climb, rock, shake, step or hang on the pet bed.
- · Place your pet bed indoors, away from direct sunlight or damp areas.
- · Pet beds should be placed on a flat, level surface for stability.
- · Check your pet bed often for loose screws or parts that might need re-tightening.
- · If your pet bed gets torn or damaged, please discard it.
- The product photo may vary slightly from your fully assembled pet bed as this product is continually is continually being enhanced.

### **CLEANING INSTRUCTIONS**

Spot clean with a damp cloth.

### **COMPONENTS**

Prior to assembly, be sure to identify and sort all components shown below.



1PC Iron Frame



2PCS Iron Frame



2PCS Bed



**2PCS Cushion** 



# **ASSEMBLY INSTRUCTIONS**