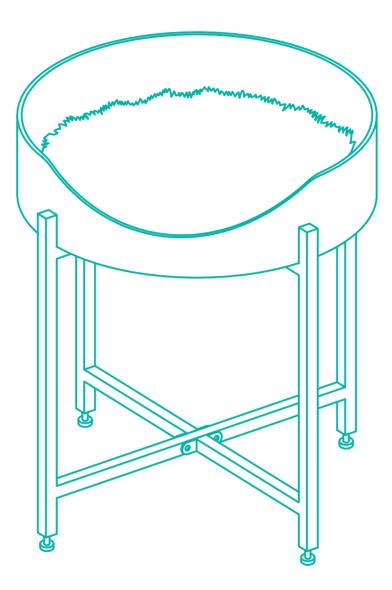

**SKU# 296671 OVERALL DIMENSIONS** 16.92in L x 16.92in W x 18.11in H 43cm L x 43cm W x 46cm H

# WROUGHT IRON CAT BED-ONE TIER