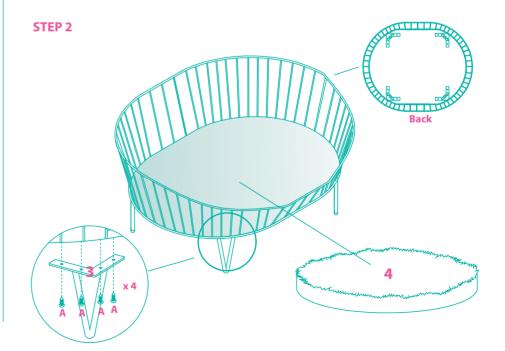

**STEP 1** 

# Prior to assembly, be sure to identify and sort all components shown below. **1PC Wicker Bed** 2 **1PC Base Board 4PCS Metal Feet** 4 **1PC Cushion** 4x16mm 16PCS+2PCS 4x12mm 6PCS+2PCS