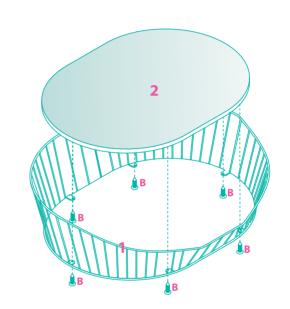

**STEP 1** 

# Prior to assembly, be sure to identify and sort all components shown below. **1PC Wicker Bed** 2 **1PC Base Board 4PCS Metal Feet** 4 **1PC Cushion** 4x16mm 16PCS+2PCS 4x12mm 6PCS+2PCS