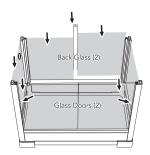

Glass doors (2)

Back glass(2)

side glass(2)

2. Place the two back supports to the left and right. And then place the front supports, please note that the front supports with double slot.

3. Istall back glass and side glass panels.