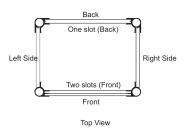

## **INSTALLATION INSTRUCTIONS**

double slot. (2)

1. Install the threaded metal tubes provided to the base. Frist Check the Numbers and Arrow marks on the metal tube, And firmly screw the metal tubes in trun onto the base of the terrarium.

Glass doors (2)

Back glass(2)

side glass(2)

2. Place the two back supports to the left and right. And then place the front supports, please note that the front supports with double slot.

3. Istall back glass and side glass panels.