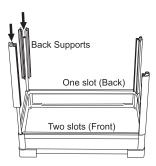

Glass doors (2)

Back glass(2)

side glass(2)

2. Place the two back supports to the left and right. And then place the front supports, please note that the front supports with double slot.

3. Istall back glass and side glass panels.