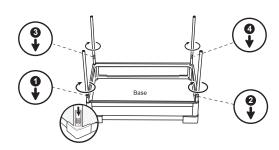

## **INSTALLATION INSTRUCTIONS**

double slot. (2)

1. Install the threaded metal tubes provided to the base. Frist Check the Numbers and Arrow marks on the metal tube, And firmly screw the metal tubes in trun onto the base of the terrarium.