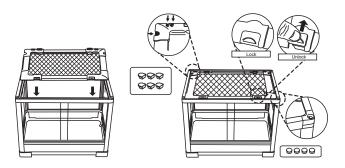

## **INSTALLATION INSTRUCTIONS**

double slot. (2)

1. Install the threaded metal tubes provided to the base. Frist Check the Numbers and Arrow marks on the metal tube, And firmly screw the metal tubes in trun onto the base of the terrarium.

Glass doors (2)

Back glass(2)

side glass(2)

2. Place the two back supports to the left and right. And then place the front supports, please note that the front supports with double slot.

3. Istall back glass and side glass panels.

4. When all the four sides have been installed, place the top frame without the top metal ventilation mesh. Make sure that the top frame sits in properly.

5. Screw the 4 screws firmly onto the metal tubes and then fix the glass lock in the front glass panel.