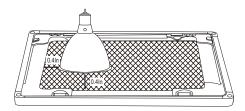

## WARNING

The distance between the plastic frame on top of the terrarium to the edge of the heat lamp metal dome must be a minimum of 1cm, this is to prevent the burning of the plastic frame from the heat of the heat lamp metal dome.