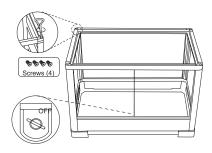

4. When all the four sides have been installed, place the top frame without the top metal ventilation mesh. Make sure that the top frame sits in properly.

5. Screw the 4 screws firmly onto the metal tubes and then fix the glass lock in the front glass panel.