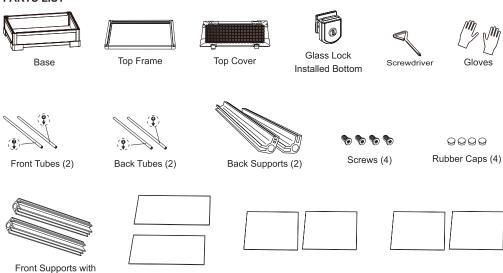

## **PARTS LIST**

## **INSTALLATION INSTRUCTIONS**

double slot. (2)

1. Install the threaded metal tubes provided to the base. Frist Check the Numbers and Arrow marks on the metal tube, And firmly screw the metal tubes in trun onto the base of the terrarium.

Glass doors (2)

Back glass(2)

side glass(2)

2. Place the two back supports to the left and right. And then place the front supports, please note that the front supports with double slot.

3. Istall back glass and side glass panels.

4. When all the four sides have been installed, place the top frame without the top metal ventilation mesh. Make sure that the top frame sits in properly.

5. Screw the 4 screws firmly onto the metal tubes and then fix the glass lock in the front glass panel.