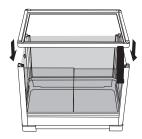

4. When all the four sides have been installed, place the top frame without the top metal ventilation mesh. Make sure that the top frame sits in properly.

5. Screw the 4 screws firmly onto the metal tubes and then fix the glass lock in the front glass panel.