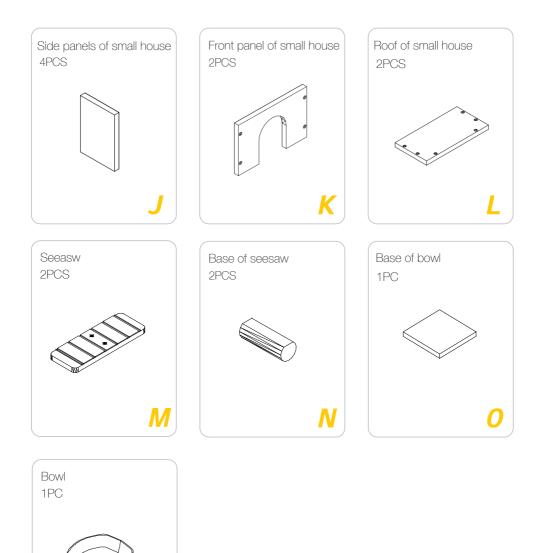

<u>02</u>

P

5

01

Attach the front panel Part K,the roof panel Part L to the side panels Part J by 10xP2 to finish the small house. Repeat the same way for the second one.

Complete the two sessaws by 2xP2 each.