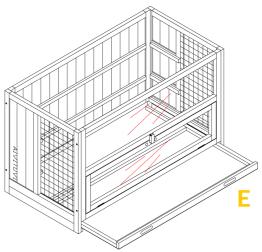

Attach the side panels Part C & D to the front panel Part A by 4xP1. Notice to align with the dowels.

05

Attach the back panels Part B to the side panels by 4xP1. Notice to align with the dowels.

Put the small houses to the layers.