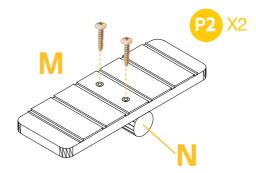

<u>02</u>

P

5

01

Attach the front panel Part K,the roof panel Part L to the side panels Part J by 10xP2 to finish the small house. Repeat the same way for the second one.

Complete the two sessaws by 2xP2 each.