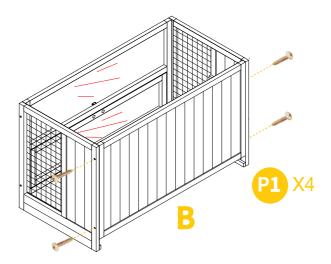

Attach the side panels Part C & D to the front panel Part A by 4xP1. Notice to align with the dowels.

05

Attach the back panels Part B to the side panels by 4xP1. Notice to align with the dowels.

Put the small houses to the layers.