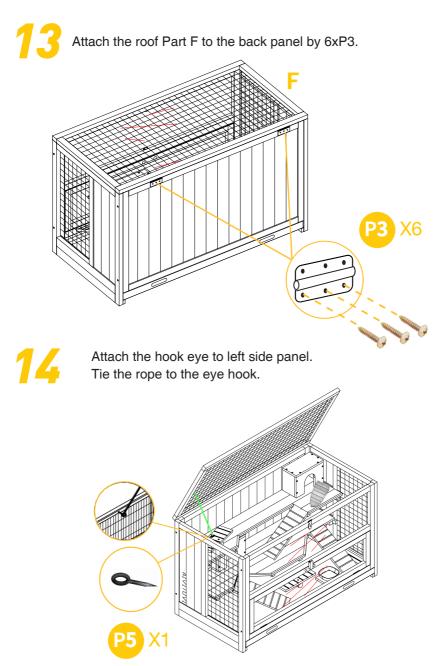

ure, crush and cut.
- If any parts are missing,broken,damaged,or worn,stop using this product until repairs are made and/or factory replacement parts are installed.
- Do not use this item in a way inconsistent with the manufacturer' s instructions as this could void the product warranty.





<u>02</u>









P





5

01

Attach the front panel Part K,the roof panel Part L to the side panels Part J by 10xP2 to finish the small house. Repeat the same way for the second one.











Complete the two sessaws by 2xP2 each.





Attach the side panels Part C & D to the front panel Part A by 4xP1. Notice to align with the dowels.





05

Attach the back panels Part B to the side panels by 4xP1. Notice to align with the dowels.















Put the small houses to the layers.















Question about your product? we're here to help contact us via





Thanks for your support to Aivituvin.

Your satisfaction is our #1 priority.

Once the items are received, opened, and deemed to be faulty or other problems.

Pls contact us at *service@aivituvin.com* for the solution.

We will feedback to you within 24 hours.

If you are happy with the shopping ,welcome to share photos and thoughts with others .





#### WARNING

Manufacturer and seller expressly disclaim any and all liability for personal injury, property damage or loss, whether direct, indirect, or incidental, resulting from the incorrect attachment, improper use, inadequate miantenance, or neglect of this product.