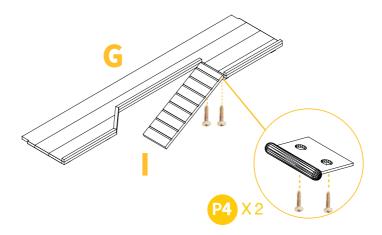

s.
- Fasten screws loosely during initial assembly. Do not fully tighten screws until the item is completely assembled.
- Do not use or store this item in the proximity of open flame or flammable/combustible chemicals.
- Be aware that some parts are heavy and have sharp edges.
- Be aware that moving parts can injure, crush and cut.
- If any parts are missing,broken,damaged,or worn,stop using this product until repairs are made and/or factory replacement parts are installed.
- Do not use this item in a way inconsistent with the manufacturer' s instructions as this could void the product warranty.





<u>02</u>









P





5

01

Attach the front panel Part K,the roof panel Part L to the side panels Part J by 10xP2 to finish the small house. Repeat the same way for the second one.











Complete the two sessaws by 2xP2 each.





Attach the side panels Part C & D to the front panel Part A by 4xP1. Notice to align with the dowels.





05

Attach the back panels Part B to the side panels by 4xP1. Notice to align with the dowels.















Put the small houses to the layers.















Question about your product? we're here to help contact us via





Thanks for your support to Aivituvin.

Your satisfaction is our #1 priority.

Once the items are received, opened, and deemed to be faulty or other problems.

Pls contact us at *service@aivituvin.com* for the solution.

We will feedback to you within 24 hours.

If you are happy with the shopping ,welcome to share photos and thoughts with others .





#### WARNING

Manufacturer and seller expressly disclaim any