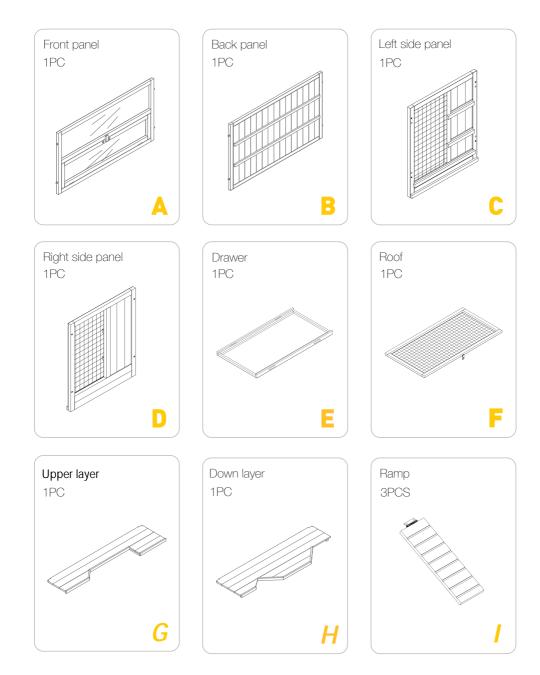

Attach the side panels Part C & D to the front panel Part A by 4xP1. Notice to align with the dowels.

05

Attach the back panels Part B to the side panels by 4xP1. Notice to align with the dowels.

Put the small houses to the layers.