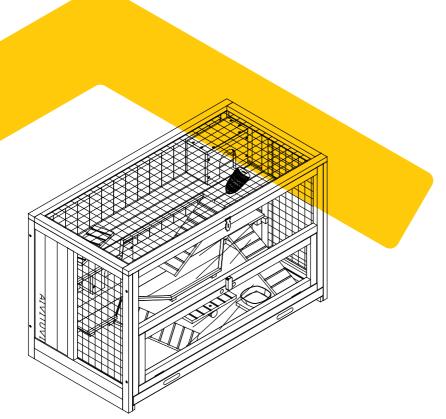

# INSTRUCTION MANUAL

**NOTICE** Please retain these instructions for future reference.

- Firmly secure all bolts, screws and knobs before use.
- Reconfirm that all bolts, screws, and knobs are secure every 90 days.
- Fasten screws loosely during initial assembly. Do not fully tighten screws until the item is completely assembled.
- Do not use or store this item in the proximity of open flame or flammable/combustible chemicals.
- Be aware that some parts are heavy and have sharp edges.
- Be aware that moving parts can injure, crush and cut.
- If any parts are missing,broken,damaged,or worn,stop using this product until repairs are made and/or factory replacement parts are installed.
- Do not use this item in a way inconsistent with the manufacturer' s instructions as this could void the product warranty.