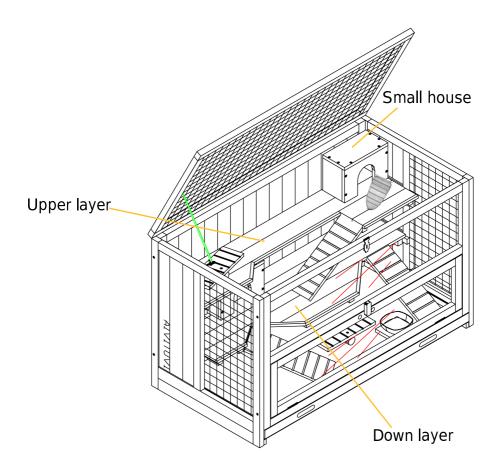

Attach the side panels Part C & D to the front panel Part A by 4xP1. Notice to align with the dowels.

05

Attach the back panels Part B to the side panels by 4xP1. Notice to align with the dowels.

Put the small houses to the layers.