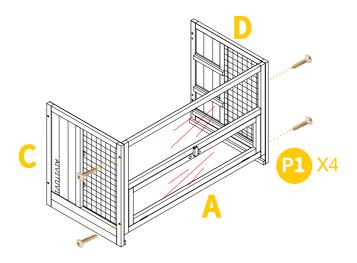

Attach the side panels Part C & D to the front panel Part A by 4xP1. Notice to align with the dowels.

05

Attach the back panels Part B to the side panels by 4xP1. Notice to align with the dowels.

Put the small houses to the layers.