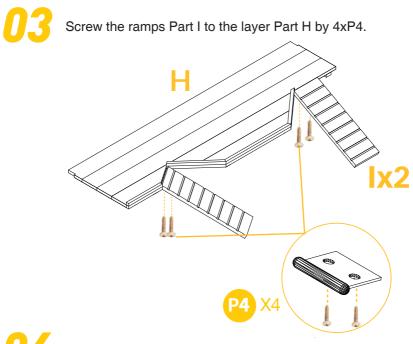

- Fasten screws loosely during initial assembly. Do not fully tighten screws until the item is completely assembled.
- Do not use or store this item in the proximity of open flame or flammable/combustible chemicals.
- Be aware that some parts are heavy and have sharp edges.
- Be aware that moving parts can injure, crush and cut.
- If any parts are missing,broken,damaged,or worn,stop using this product until repairs are made and/or factory replacement parts are installed.
- Do not use this item in a way inconsistent with the manufacturer' s instructions as this could void the product warranty.





<u>02</u>









P





5

01

Attach the front panel Part K,the roof panel Part L to the side panels Part J by 10xP2 to finish the small house. Repeat the same way for the second one.











Complete the two sessaws by 2xP2 each.





Attach the side panels Part C & D to the front panel Part A by 4xP1. Notice to align with the dowels.





05

Attach the back panels Part B to the side panels by 4xP1. Notice to align with the dowels.















Put the small houses to the layers.















Question about your product? we're here to help contact us via





Thanks for your support to Aivituvin.

Your satisfaction is our #1 priority.

Once the items are received, opened, and deemed to be faulty or other problems.

Pls contact us at *service@aivituvin.com* for the solution.

We will feedback to you within 24 hours.

If you are happy with the shopping ,welcome to share photos and thoughts with others .





#### WARNING

Manufacturer and seller expressly disclaim any a