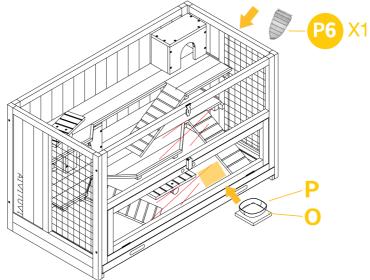

njure, crush and cut.
- If any parts are missing,broken,damaged,or worn,stop using this product until repairs are made and/or factory replacement parts are installed.
- Do not use this item in a way inconsistent with the manufacturer' s instructions as this could void the product warranty.





<u>02</u>









P





5

01

Attach the front panel Part K,the roof panel Part L to the side panels Part J by 10xP2 to finish the small house. Repeat the same way for the second one.











Complete the two sessaws by 2xP2 each.





Attach the side panels Part C & D to the front panel Part A by 4xP1. Notice to align with the dowels.





05

Attach the back panels Part B to the side panels by 4xP1. Notice to align with the dowels.















Put the small houses to the layers.















Question about your product? we're here to help contact us via





Thanks for your support to Aivituvin.

Your satisfaction is our #1 priority.

Once the items are received, opened, and deemed to be faulty or other problems.

Pls contact us at *service@aivituvin.com* for the solution.

We will feedback to you within 24 hours.

If you are happy with the shopping ,welcome to share photos and thoughts with others .





#### WARNING

Manufacturer and seller expressly disclaim any and all liability for personal injury, property damage or loss, whether direct, indirect, or incidental, resulting from the incorrect attachment, improper use, inadequate miantenance, or neglect of this product.