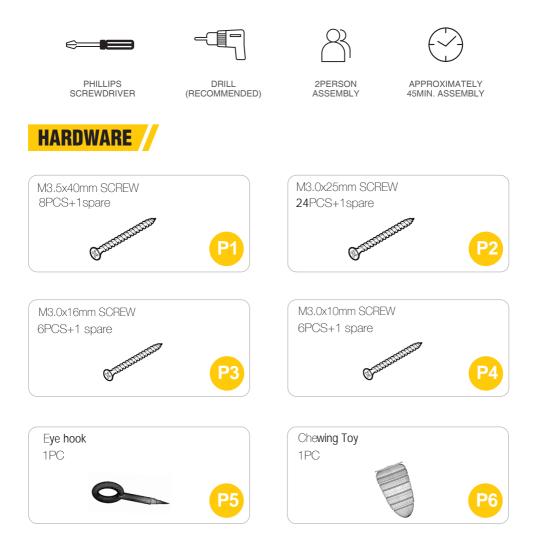

# INSTRUCTION MANUAL

**NOTICE** Please retain these instructions for future reference.

- Firmly secure all bolts, screws and knobs before use.
- Reconfirm that all bolts, screws, and knobs are secure every 90 days.
- Fasten screws loosely during initial assembly. Do not fully tighten screws until the item is completely assembled.
- Do not use or store this item in the proximity of open flame or flammable/combustible chemicals.
- Be aware that some parts are heavy and have sharp edges.
- Be aware that moving parts can injure, crush and cut.
- If any parts are missing,broken,damaged,or worn,stop using this product until repairs are made and/or factory replacement parts are installed.
- Do not use this item in a way inconsistent with the manufacturer' s instructions as this could void the product warranty.