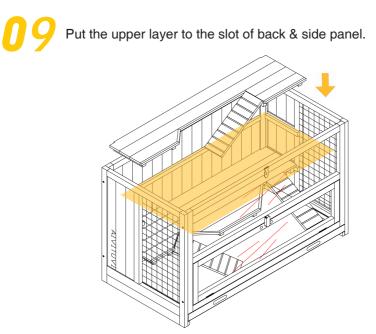

Attach the side panels Part C & D to the front panel Part A by 4xP1. Notice to align with the dowels.

05

Attach the back panels Part B to the side panels by 4xP1. Notice to align with the dowels.

Put the small houses to the layers.