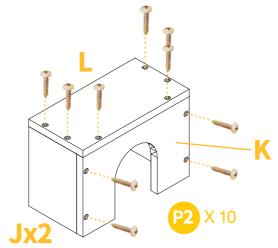

<u>02</u>

P

5

01

Attach the front panel Part K,the roof panel Part L to the side panels Part J by 10xP2 to finish the small house. Repeat the same way for the second one.

Complete the two sessaws by 2xP2 each.