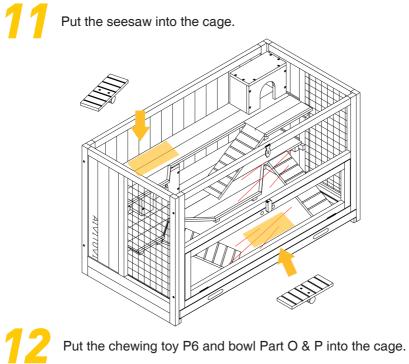

injure, crush and cut.
- If any parts are missing,broken,damaged,or worn,stop using this product until repairs are made and/or factory replacement parts are installed.
- Do not use this item in a way inconsistent with the manufacturer' s instructions as this could void the product warranty.





<u>02</u>









P





5

01

Attach the front panel Part K,the roof panel Part L to the side panels Part J by 10xP2 to finish the small house. Repeat the same way for the second one.











Complete the two sessaws by 2xP2 each.





Attach the side panels Part C & D to the front panel Part A by 4xP1. Notice to align with the dowels.





05

Attach the back panels Part B to the side panels by 4xP1. Notice to align with the dowels.















Put the small houses to the layers.















Question about your product? we're here to help contact us via





Thanks for your support to Aivituvin.

Your satisfaction is our #1 priority.

Once the items are received, opened, and deemed to be faulty or other problems.

Pls contact us at *service@aivituvin.com* for the solution.

We will feedback to you within 24 hours.

If you are happy with the shopping ,welcome to share photos and thoughts with others .





#### WARNING

Manufacturer and seller expressly disclaim any and all liability for personal injury, property damage or loss, whether direct, indirect, or incidental, resulting from the incorrect attachment, improper use, inadequate miantenance, or neglect of this product.