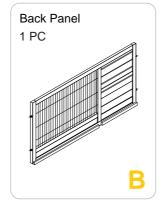

secure every 90 days.
- Fasten screws loosely during initial assembly. Do not fully tighten screws until the item is completely assembled.
- Do not use or store this item in the proximity of open flame or flammable/combustible chemicals.
- Be aware that some parts are heavy and have sharp edges.
- Be aware that moving parts can injure, crush and cut.
- If any parts are missing, broken, damaged, or worn, stop using this product until repairs are made and/or factory replacement parts are installed.
- Do not use this item in a way inconsistent with the manufacturer's instructions as this could void the product warranty.

#### **TOOLS REQUIRED**







PHILLIPS SCREWDRIVER

DRILL (RECOMMENDED)

2PERSON ASSEMBLY

APPROXIMATELY 45MIN. ASSEMBLY

#### **HARDWERE**



















## PARTS /



















## **PARTS**

















# OPTIONAL- HUTCH ON THE GROUND

Follow the step from step 1 to step 10 to finish!



## OPTIONAL- HUTCH WITH 4 HIGH LEGS.

Follow the step from step 1 to step 8,skip the Step9 & Step 10,then go on until the last step to finish!

Attach Part A, Part C and Part D by 4xP1 screws. And then attach divider Part I to Part A by 2xP1 screws.



Attach back panel Part B by 4xp1 screws. And Screw another side of divider to the back by 2xP1 screws.



03

Slide in the tray Part E.



04

Put inside the bottom wire netting PART M to be **UPWARDS**, to seperate the urine & poop.

Put inside the wood floor Part J as show on the picture. Put inside the wood shelf Part P as show on the picture.



05

Screw the ramp Part G to the upper frame of divider Part I