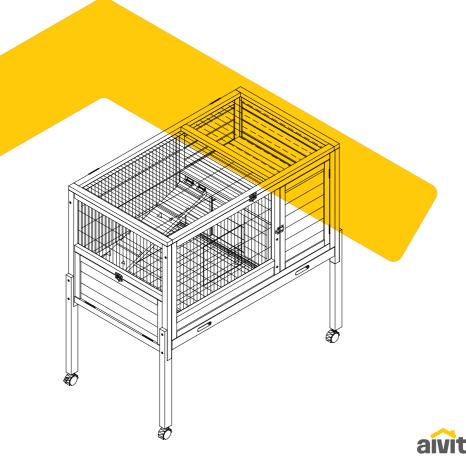

# OPTIONAL- HUTCH ON THE GROUND

Follow the step from step 1 to step 10 to finish!

## OPTIONAL- HUTCH WITH 4 HIGH LEGS.

Follow the step from step 1 to step 8,skip the Step9 & Step 10,then go on until the last step to finish!

Attach Part A, Part C and Part D by 4xP1 screws. And then attach divider Part I to Part A by 2xP1 screws.

Attach back panel Part B by 4xp1 screws. And Screw another side of divider to the back by 2xP1 screws.

03

Slide in the tray Part E.

04

Put inside the bottom wire netting PART M to be **UPWARDS**, to seperate the urine & poop.

Put inside the wood floor Part J as show on the picture. Put inside the wood shelf Part P as show on the picture.

05

Screw the ramp Part G to the upper frame of divider Part I by 4xP3. Put the layer Part H above the divider, it can be removable freely to catch the pets.

Put the chewing toy P7 inside the cage anywhere you want.

Attach the top cover panel Part F to the house by 6xP3 screws.

07

Screw the folding metal feeder Part O to the inside of Part D by 2xP4 screws.

Screw the eye hook P5 to the Part C, tie the rope on one side of roof ,the other side of hook to make the roof open.

Screw latch P6 to the Part C by 4XP3 screws as show on picture. Screw latch P6 by 4xP3 screws to connect the top and front panels.

Below steps are optional:
If you want to put the the hutch on the ground,
followthe Step 9,Step 10 to finish!
If you want to make the hutch with 4 higher legs,
just skip Step 9,Step 10 and go on Step 11 to
Step 14 to finish.