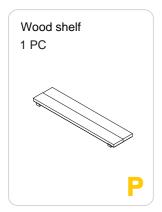

Put inside the wood floor Part J as show on the picture. Put inside the wood shelf Part P as show on the picture.

05

Screw the ramp Part G to the upper frame of divider Part I by 4xP3. Put the layer Part H above the divider, it can be removable freely to catch the pets.