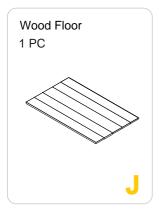

Put inside the wood floor Part J as show on the picture. Put inside the wood shelf Part P as show on the picture.

05

Screw the ramp Part G to the upper frame of divider Part I by 4xP3. Put the layer Part H above the divider, it can be removable freely to catch the pets.