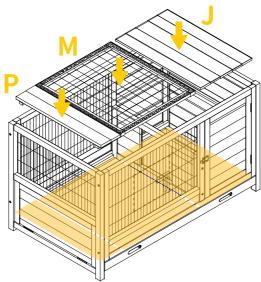

Attach back panel Part B by 4xp1 screws. And Screw another side of divider to the back by 2xP1 screws.

03

Slide in the tray Part E.

04

Put inside the bottom wire netting PART M to be **UPWARDS**, to seperate the urine & poop.

Put inside the wood floor Part J as show on the picture. Put inside the wood shelf Part P as show on the picture.

05

Screw the ramp Part G to the upper frame of divider Part I by 4xP3. Put the layer Part H above the divider, it can be removable freely to catch the pets.