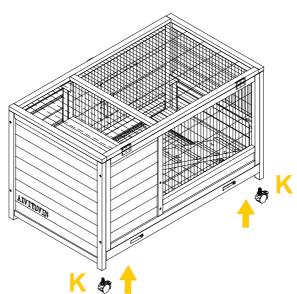

Screw two brake casters Part K to the back of hutch legs.

Screw two casters without brake Part L to the front of hutch legs.

Question about your product? we're here to help contact us via