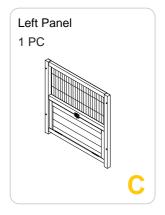

cure every 90 days.
- Fasten screws loosely during initial assembly. Do not fully tighten screws until the item is completely assembled.
- Do not use or store this item in the proximity of open flame or flammable/combustible chemicals.
- Be aware that some parts are heavy and have sharp edges.
- Be aware that moving parts can injure, crush and cut.
- If any parts are missing, broken, damaged, or worn, stop using this product until repairs are made and/or factory replacement parts are installed.
- Do not use this item in a way inconsistent with the manufacturer's instructions as this could void the product warranty.

#### **TOOLS REQUIRED**







PHILLIPS SCREWDRIVER

DRILL (RECOMMENDED)

2PERSON ASSEMBLY

APPROXIMATELY 45MIN. ASSEMBLY

#### **HARDWERE**



















## PARTS /



















## **PARTS**

















# OPTIONAL- HUTCH ON THE GROUND

Follow the step from step 1 to step 10 to finish!



## OPTIONAL- HUTCH WITH 4 HIGH LEGS.

Follow the step from step 1 to step 8,skip the Step9 & Step 10,then go on until the last step to finish!

Attach Part A, Part C and Part D by 4xP1 screws. And then attach divider Part I to Part A by 2xP1 screws.



Attach back panel Part B by 4xp1 screws. And Screw another side of divider to the back by 2xP1 screws.



03

Slide in the tray Part E.



04

Put inside the bottom wire netting PART M to be **UPWARDS**, to seperate the urine & poop.

Put inside the wood floor Part J as show on the picture. Put inside the wood shelf Part P as show on the picture.



05

Screw the ramp Part G to the upper frame of divider Part I by