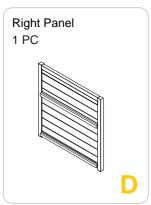

re every 90 days.
- Fasten screws loosely during initial assembly. Do not fully tighten screws until the item is completely assembled.
- Do not use or store this item in the proximity of open flame or flammable/combustible chemicals.
- Be aware that some parts are heavy and have sharp edges.
- Be aware that moving parts can injure, crush and cut.
- If any parts are missing, broken, damaged, or worn, stop using this product until repairs are made and/or factory replacement parts are installed.
- Do not use this item in a way inconsistent with the manufacturer's instructions as this could void the product warranty.

#### **TOOLS REQUIRED**







PHILLIPS SCREWDRIVER

DRILL (RECOMMENDED)

2PERSON ASSEMBLY

APPROXIMATELY 45MIN. ASSEMBLY

#### **HARDWERE**



















## PARTS /



















## **PARTS**

















# OPTIONAL- HUTCH ON THE GROUND

Follow the step from step 1 to step 10 to finish!



## OPTIONAL- HUTCH WITH 4 HIGH LEGS.

Follow the step from step 1 to step 8,skip the Step9 & Step 10,then go on until the last step to finish!

Attach Part A, Part C and Part D by 4xP1 screws. And then attach divider Part I to Part A by 2xP1 screws.



Attach back panel Part B by 4xp1 screws. And Screw another side of divider to the back by 2xP1 screws.



03

Slide in the tray Part E.



04

Put inside the bottom wire netting PART M to be **UPWARDS**, to seperate the urine & poop.

Put inside the wood floor Part J as show on the picture. Put inside the wood shelf Part P as show on the picture.



05

Screw the ramp Part G to the upper frame of divider Part I by 4