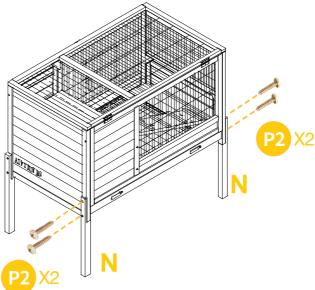

Screw two casters without brake Part L to the front of hutch legs.

Attach the extra high legs Part N to the front by 2xP2 screws each side.

Attach the extra high legs Part N to the back by 2xP2 screws each side.