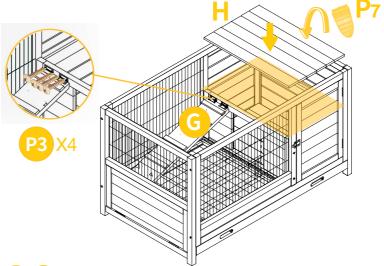

Put inside the wood floor Part J as show on the picture. Put inside the wood shelf Part P as show on the picture.

05

Screw the ramp Part G to the upper frame of divider Part I by 4xP3. Put the layer Part H above the divider, it can be removable freely to catch the pets.

Put the chewing toy P7 inside the cage anywhere you want.

Attach the top cover panel Part F to the house by 6xP3 screws.

07

Screw the folding metal feeder Part O to the inside of Part D by 2xP4 screws.

Screw the eye hook P5 to the Part C, tie the rope on one side of roof ,the other side of hook to make the roof open.