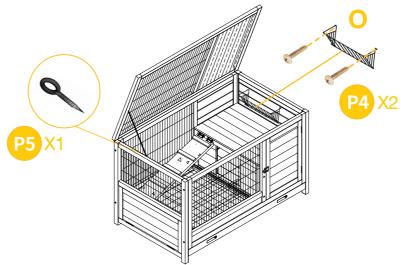

Put the chewing toy P7 inside the cage anywhere you want.

Attach the top cover panel Part F to the house by 6xP3 screws.

07

Screw the folding metal feeder Part O to the inside of Part D by 2xP4 screws.

Screw the eye hook P5 to the Part C, tie the rope on one side of roof ,the other side of hook to make the roof open.