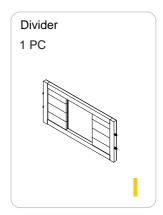

## OPTIONAL- HUTCH WITH 4 HIGH LEGS.

Follow the step from step 1 to step 8,skip the Step9 & Step 10,then go on until the last step to finish!

Attach Part A, Part C and Part D by 4xP1 screws. And then attach divider Part I to Part A by 2xP1 screws.

Attach back panel Part B by 4xp1 screws. And Screw another side of divider to the back by 2xP1 screws.

03

Slide in the tray Part E.

04

Put inside the bottom wire netting PART M to be **UPWARDS**, to seperate the urine & poop.