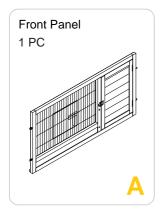

e secure every 90 days.
- Fasten screws loosely during initial assembly. Do not fully tighten screws until the item is completely assembled.
- Do not use or store this item in the proximity of open flame or flammable/combustible chemicals.
- Be aware that some parts are heavy and have sharp edges.
- Be aware that moving parts can injure, crush and cut.
- If any parts are missing, broken, damaged, or worn, stop using this product until repairs are made and/or factory replacement parts are installed.
- Do not use this item in a way inconsistent with the manufacturer's instructions as this could void the product warranty.

#### **TOOLS REQUIRED**







PHILLIPS SCREWDRIVER

DRILL (RECOMMENDED)

2PERSON ASSEMBLY

APPROXIMATELY 45MIN. ASSEMBLY

#### **HARDWERE**



















## PARTS /



















## **PARTS**

















# OPTIONAL- HUTCH ON THE GROUND

Follow the step from step 1 to step 10 to finish!



## OPTIONAL- HUTCH WITH 4 HIGH LEGS.

Follow the step from step 1 to step 8,skip the Step9 & Step 10,then go on until the last step to finish!

Attach Part A, Part C and Part D by 4xP1 screws. And then attach divider Part I to Part A by 2xP1 screws.



Attach back panel Part B by 4xp1 screws. And Screw another side of divider to the back by 2xP1 screws.



03

Slide in the tray Part E.



04

Put inside the bottom wire netting PART M to be **UPWARDS**, to seperate the urine & poop.

Put inside the wood floor Part J as show on the picture. Put inside the wood shelf Part P as show on the picture.



05

Screw the ramp Part G to the upper frame of divider Part