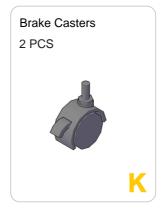

Screw two brake casters Part K to the back of hutch legs.

Screw two casters without brake Part L to the front of hutch legs.

Question about your product? we're here to help contact us via