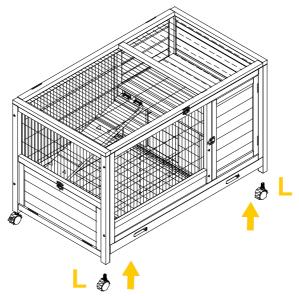

Screw two casters without brake Part L to the front of hutch legs.

Attach the extra high legs Part N to the front by 2xP2 screws each side.

Attach the extra high legs Part N to the back by 2xP2 screws each side.