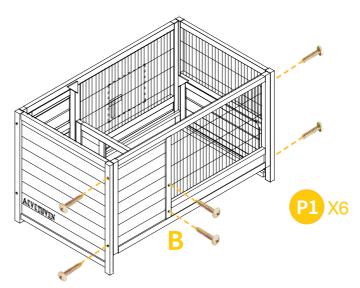

Attach back panel Part B by 4xp1 screws. And Screw another side of divider to the back by 2xP1 screws.

03

Slide in the tray Part E.

04

Put inside the bottom wire netting PART M to be **UPWARDS**, to seperate the urine & poop.