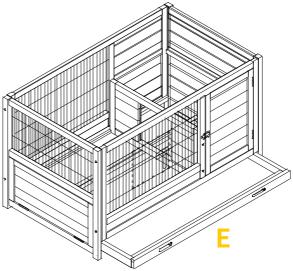

Attach back panel Part B by 4xp1 screws. And Screw another side of divider to the back by 2xP1 screws.

03

Slide in the tray Part E.

04

Put inside the bottom wire netting PART M to be **UPWARDS**, to seperate the urine & poop.