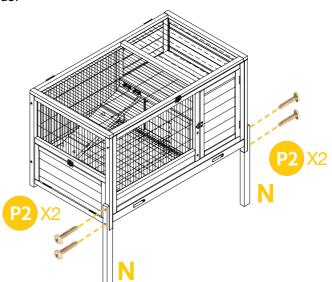

Screw two casters without brake Part L to the front of hutch legs.

Attach the extra high legs Part N to the front by 2xP2 screws each side.

Attach the extra high legs Part N to the back by 2xP2 screws each side.