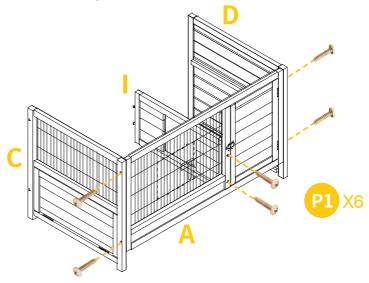

## OPTIONAL- HUTCH WITH 4 HIGH LEGS.

Follow the step from step 1 to step 8,skip the Step9 & Step 10,then go on until the last step to finish!

Attach Part A, Part C and Part D by 4xP1 screws. And then attach divider Part I to Part A by 2xP1 screws.