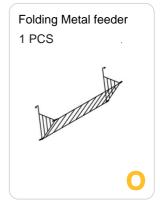

Put the chewing toy P7 inside the cage anywhere you want.

Attach the top cover panel Part F to the house by 6xP3 screws.

07

Screw the folding metal feeder Part O to the inside of Part D by 2xP4 screws.

Screw the eye hook P5 to the Part C, tie the rope on one side of roof ,the other side of hook to make the roof open.