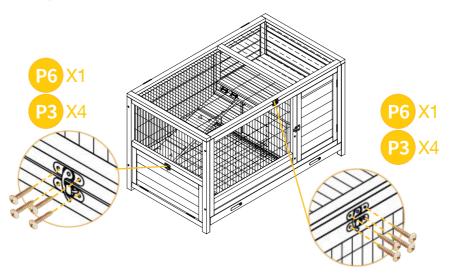

Screw latch P6 to the Part C by 4XP3 screws as show on picture. Screw latch P6 by 4xP3 screws to connect the top and front panels.

Below steps are optional:
If you want to put the the hutch on the ground,
followthe Step 9,Step 10 to finish!
If you want to make the hutch with 4 higher legs,
just skip Step 9,Step 10 and go on Step 11 to
Step 14 to finish.