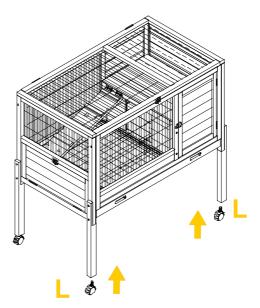

Screw two casters without brake Part L to the front of hutch legs.

Attach the extra high legs Part N to the front by 2xP2 screws each side.

Attach the extra high legs Part N to the back by 2xP2 screws each side.

Screw two brake casters Part K to the back of hutch legs.

Screw two casters without brake Part L to the front of hutch legs.

Question about your product? we're here to help contact us via