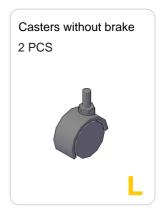

Screw two casters without brake Part L to the front of hutch legs.

Attach the extra high legs Part N to the front by 2xP2 screws each side.

Attach the extra high legs Part N to the back by 2xP2 screws each side.

Screw two brake casters Part K to the back of hutch legs.

Screw two casters without brake Part L to the front of hutch legs.

Question about your product? we're here to help contact us via