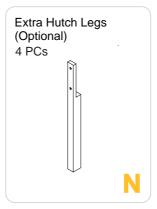

Screw two casters without brake Part L to the front of hutch legs.

Attach the extra high legs Part N to the front by 2xP2 screws each side.

Attach the extra high legs Part N to the back by 2xP2 screws each side.