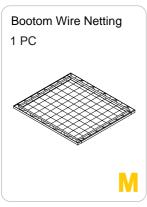

Attach back panel Part B by 4xp1 screws. And Screw another side of divider to the back by 2xP1 screws.

03

Slide in the tray Part E.

04

Put inside the bottom wire netting PART M to be **UPWARDS**, to seperate the urine & poop.