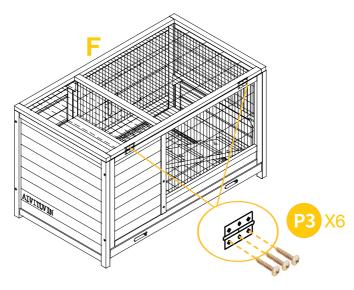

Put the chewing toy P7 inside the cage anywhere you want.

Attach the top cover panel Part F to the house by 6xP3 screws.

07

Screw the folding metal feeder Part O to the inside of Part D by 2xP4 screws.

Screw the eye hook P5 to the Part C, tie the rope on one side of roof ,the other side of hook to make the roof open.