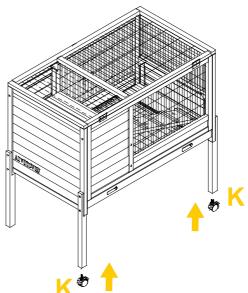

Screw two brake casters Part K to the back of hutch legs.

Screw two casters without brake Part L to the front of hutch legs.

Question about your product? we're here to help contact us via