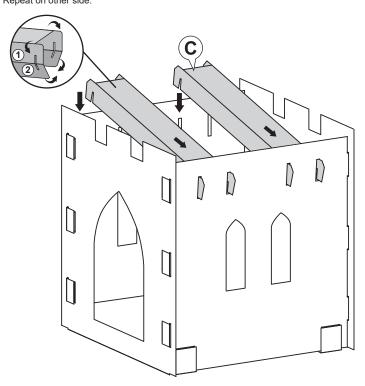

## Step 5

Fold **Platforms (C)**, and while holding tight, insert into slots on top of **Completed Panels** as shown.

Fold over **Panel** (1) and then fold **Panel** (2) underneath it. **Hold Closely Together**. Repeat on other side.