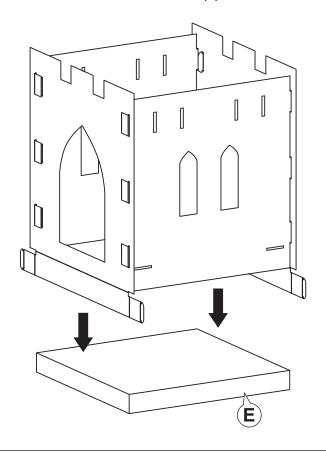

**Step 2**Fully insert tabs into **Panels (A),** then wrap the tabs around and insert into the small slots as detailed below. Repeat on the back side.

Step 3
Place Combined Panels over Scratcher (E).