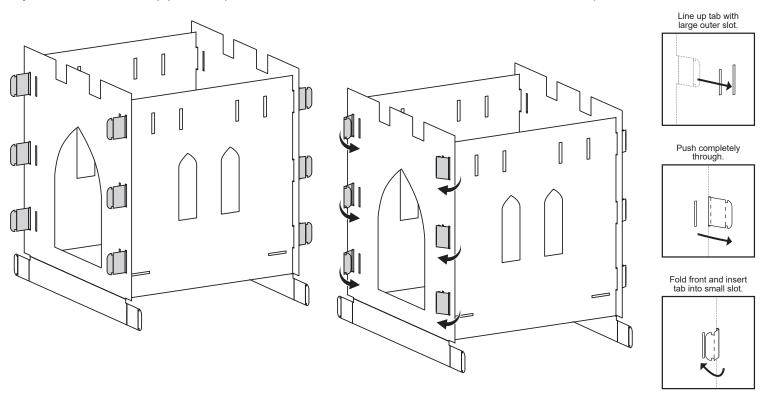

**Step 2**Fully insert tabs into **Panels (A),** then wrap the tabs around and insert into the small slots as detailed below. Repeat on the back side.

Step 3
Place Combined Panels over Scratcher (E).