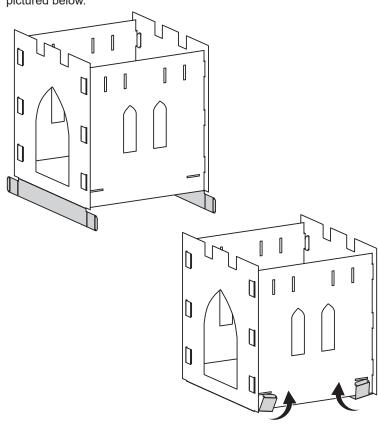

## Step 4

Fold bottom flaps of **Panels (A)** under **Scratcher (E)**. Fold front and back tabs up, and insert into the slots of **Completed Panels** as pictured below.