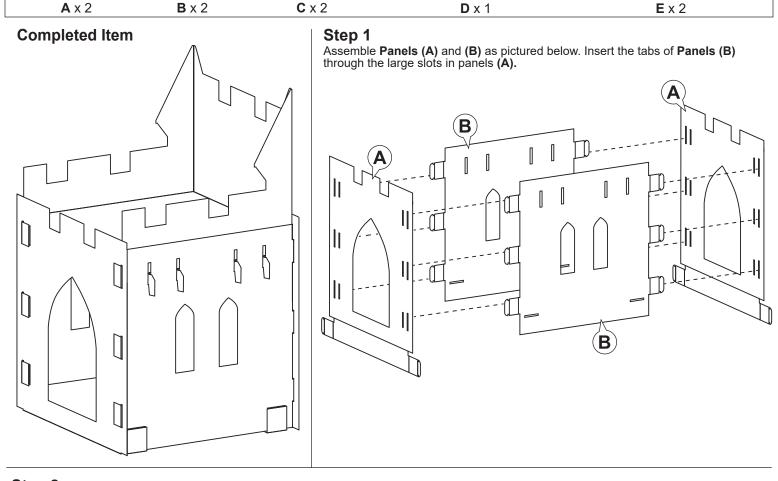

**Step 2**Fully insert tabs into **Panels (A),** then wrap the tabs around and insert into the small slots as detailed below. Repeat on the back side.

Step 3
Place Combined Panels over Scratcher (E).