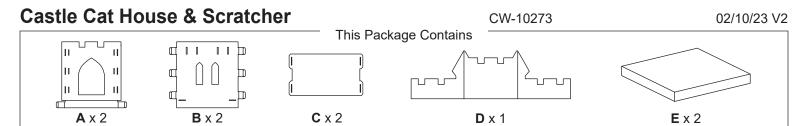

**Step 2**Fully insert tabs into **Panels (A),** then wrap the tabs around and insert into the small slots as detailed below. Repeat on the back side.



Step 3
Place Combined Panels over Scratcher (E).



## Step 4

Fold bottom flaps of **Panels (A)** under **Scratcher (E)**. Fold front and back tabs up, and insert into the slots of **Completed Panels** as pictured below.



## Step 5

Fold **Platforms (C)**, and while holding tight, insert into slots on top of **Completed Panels** as shown.

Fold over **Panel** (1) and then fold **Panel** (2) underneath it. **Hold Closely Together**. Repeat on other side.



A

Because every cat is different, it is important to monitor your cat's behavior with this product. If at any time your cat damages this item, or any portion of this item become