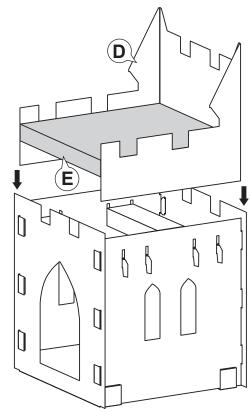

## Step 6

Fold sides of **Top Panel (D)** and insert it onto the **Completed Panels** as shown. Add second **Corrugate Board (E)**. This corrugate board is held in place by the platforms below it.