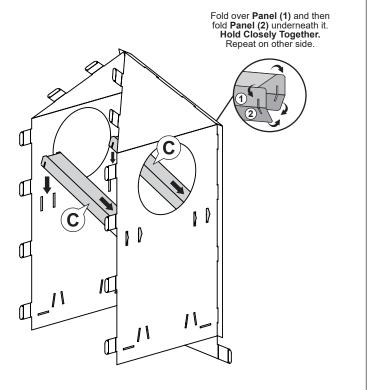

### Step 3

Fold **Platform (C)**, and while holding tight, insert into slots in **Completed Panels** as shown. Fully insert into one side before inserting into the other.

Step 5 Assemble Panel (A) to Completed Panels as pictured below. Fully insert tabs into Panel (A), then wrap the tabs around and insert into the small slots as detailed below.