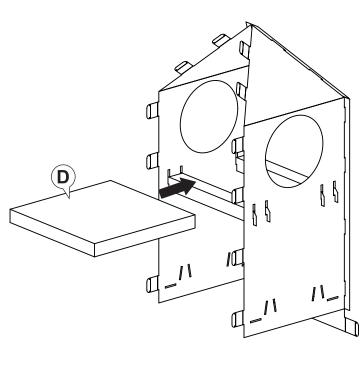

Step 6 Place Combined Panels over Scratcher (D).

**Step 7** Fold bottom flaps of **Panels (A)** under **Scratcher (D)**. Fold front and back tabs up, and insert into the slots of **Completed Panels** as pictured below.