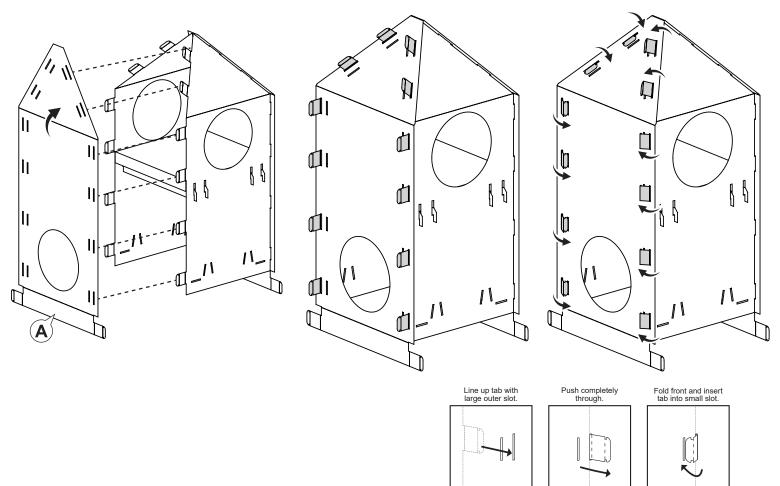

Step 2 Fully insert tabs into Panel (A), then wrap the tabs around and insert into the small slots as detailed below.

8.5" x 11" (21.6cm x 27.9cm) Instruction Sheet - FRONT

### Step 3

Fold **Platform (C)**, and while holding tight, insert into slots in **Completed Panels** as shown. Fully insert into one side before inserting into the other.

Step 5 Assemble Panel (A) to Completed Panels as pictured below. Fully insert tabs into Panel (A), then wrap the tabs around and insert into the small slots as detailed below.

Step 6 Place Combined Panels over Scratcher (D).

**Step 7** Fold bottom flaps of **Panels (A)** under **Scratcher (D)**. Fold front and back tabs up, and insert into the slots of **Completed Panels** as pictured below.