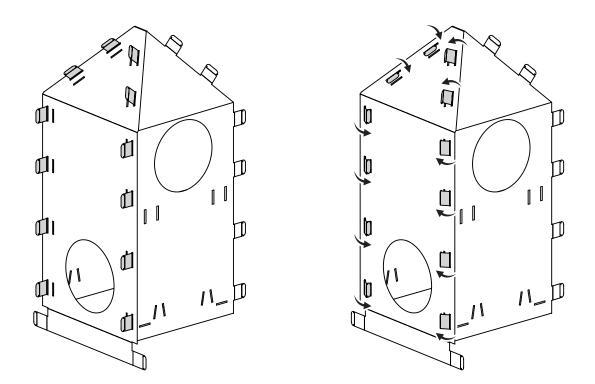

Step 2 Fully insert tabs into Panel (A), then wrap the tabs around and insert into the small slots as detailed below.

8.5" x 11" (21.6cm x 27.9cm) Instruction Sheet - FRONT