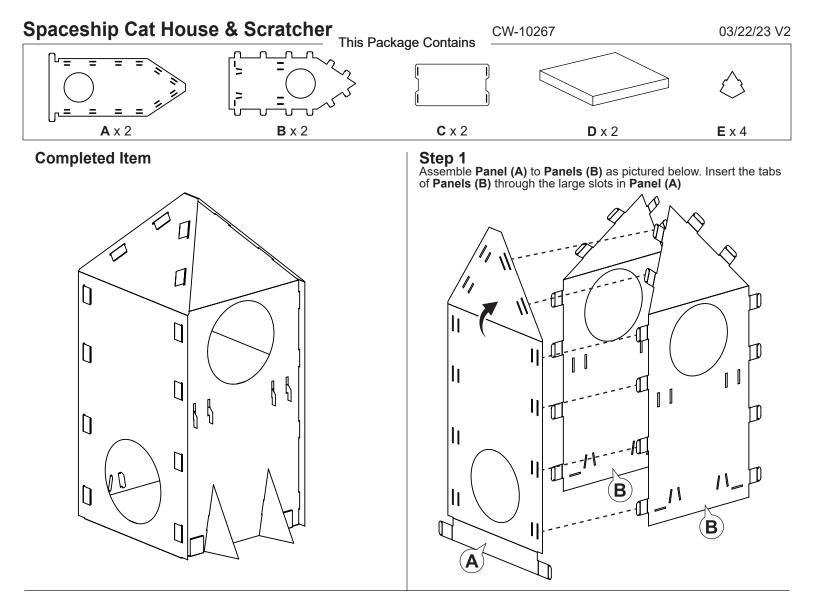

Step 2 Fully insert tabs into Panel (A), then wrap the tabs around and insert into the small slots as detailed below.

8.5" x 11" (21.6cm x 27.9cm) Instruction Sheet - FRONT