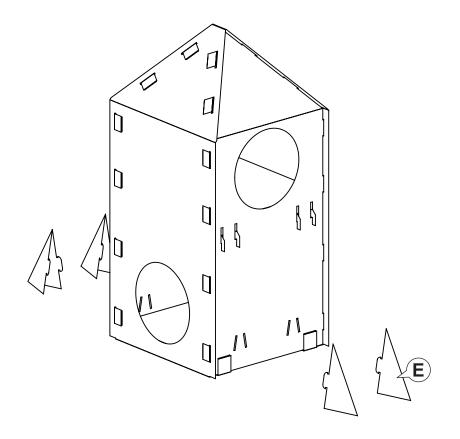

# Step 8 Insert Wings (E) as pictured below.

Because every cat is different, it is important to monitor your cat's behavior with this product. If at any time your cat damages this item, or any portion of this item becomes damaged, remove the damaged portion or discontinue use of the product.