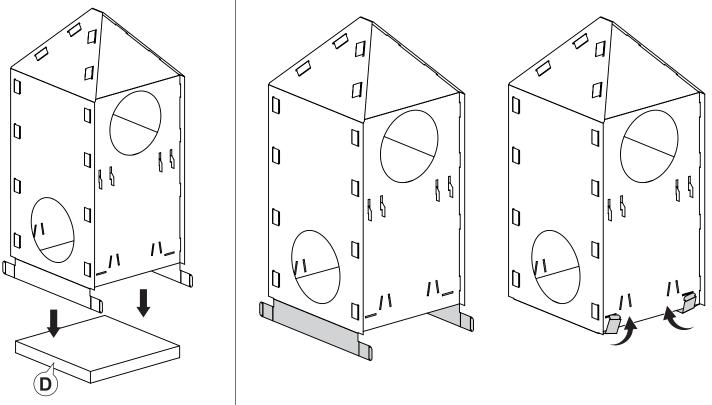

Step 6 Place Combined Panels over Scratcher (D).

**Step 7** Fold bottom flaps of **Panels (A)** under **Scratcher (D)**. Fold front and back tabs up, and insert into the slots of **Completed Panels** as pictured below.