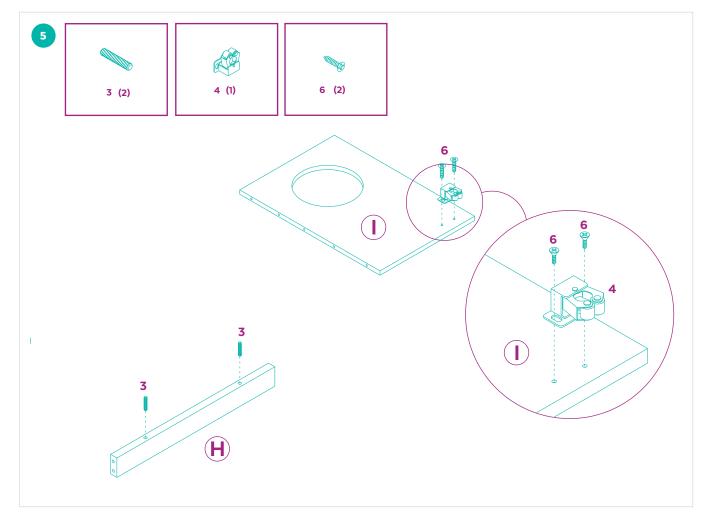

### **BEFORE ASSEMBLY**

- ✔ Read all instructions and confirm all parts are included before starting assembly.
- ✔ Aside from the included parts, you'll also need a Phillips head screwdriver. There are no power tools needed.

- ✔ Do not tighten all bolts and screws completely until the entire Litter Box Cover has been assembled and set up.
- ✔ Although this Litter Box Cover can be assembled by one person, we recommend enlisting a friend for easier assembly.
- ✓ To avoid misplacing hardware components, we recommend opening and placing hardware on the pan while assembling the Litter Box Cover.