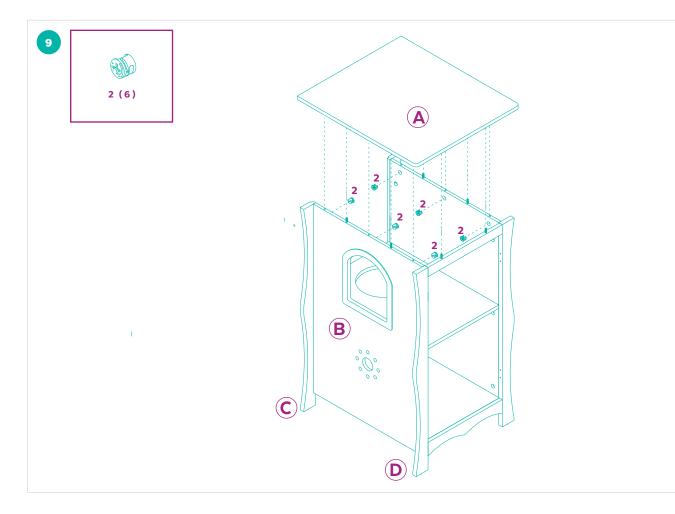

- ✔ Do not tighten all bolts and screws completely until the entire Litter Box Cover has been assembled and set up.
- ✔ Although this Litter Box Cover can be assembled by one person, we recommend enlisting a friend for easier assembly.
- ✓ To avoid misplacing hardware components, we recommend opening and placing hardware on the pan while assembling the Litter Box Cover.