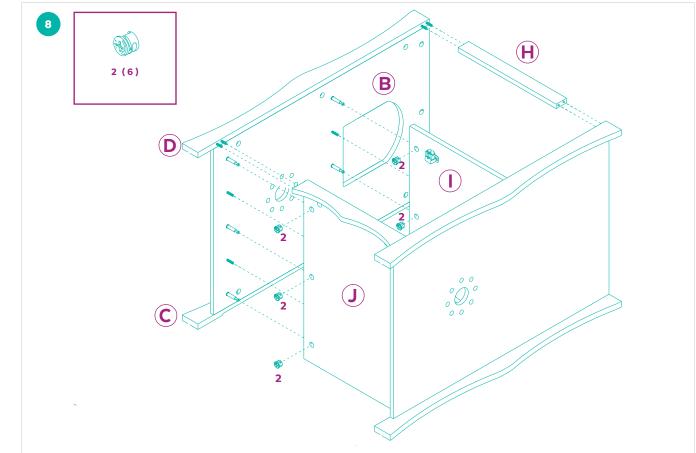

- ✔ Do not tighten all bolts and screws completely until the entire Litter Box Cover has been assembled and set up.
- ✔ Although this Litter Box Cover can be assembled by one person, we recommend enlisting a friend for easier assembly.
- ✓ To avoid misplacing hardware components, we recommend opening and placing hardware on the pan while assembling the Litter Box Cover.