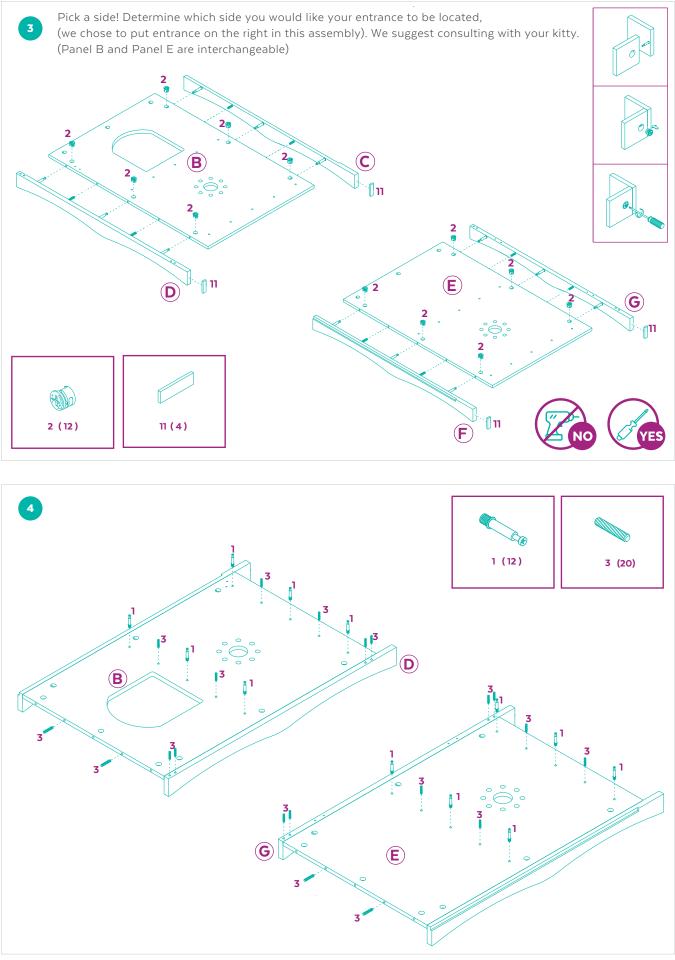

### **BEFORE ASSEMBLY**

- ✔ Read all instructions and confirm all parts are included before starting assembly.
- ✔ Aside from the included parts, you'll also need a Phillips head screwdriver. There are no power tools needed.

- ✔ Do not tighten all bolts and screws completely until the entire Litter Box Cover has been assembled and set up.
- ✔ Although this Litter Box Cover can be assembled by one person, we recommend enlisting a friend for easier assembly.
- ✓ To avoid misplacing hardware components, we recommend opening and placing hardware on the pan while assembling the Litter Box Cover.