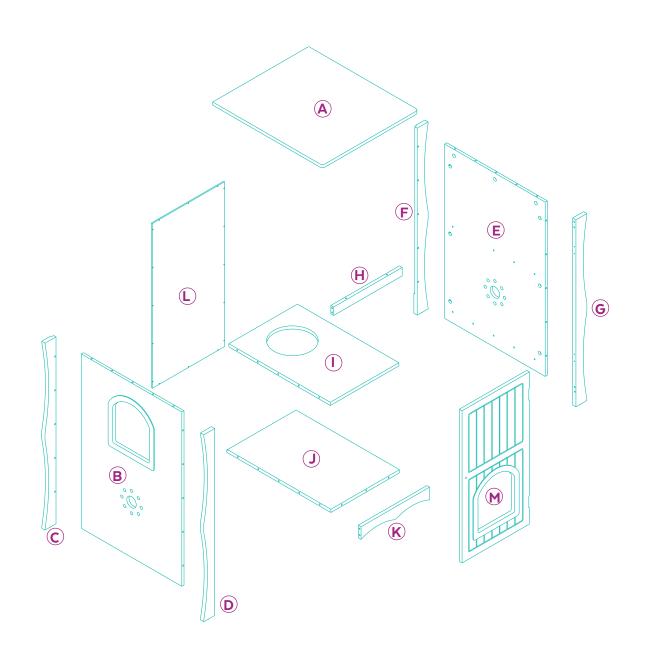

# FOR PET USE ONLY

# FRISCO TWO STORY CAT LITTER BOX COVER INSTRUCTION MANUAL

SKU#322623

FOR SAFETY, REMOVE LEASH AND COLLAR BEFORE YOUR PET ENTERS THE LITTER BOX COVER.





### **BEFORE ASSEMBLY**

- ✔ Read all instructions and confirm all parts are included before starting assembly.
- ✔ Aside from the included parts, you'll also need a Phillips head screwdriver. There are no power tools needed.



- ✔ Do not tighten all bolts and screws completely until the entire Litter Box Cover has been assembled and set up.
- ✔ Although this Litter Box Cover can be assembled by one person, we recommend enlisting a friend for easier assembly.
- ✓ To avoid misplacing hardware components, we recommend opening and placing hardware on the pan while assembling the Litter Box Cover.

## **OVERVIEW**



### **PARTS INCLUDED**

Prior to assembly, please be sure to identify and sort all parts shown below.



























# NICE AND TIGHT? ALRIGHT!

After you double-check to make sure ALL cam locks are securely tightened, your stylish litter enclosure can be open for business!

# WARNINGS AND CAUTIONS

Please read all warnings and instructions thoroughly before assembling.

- Grab a friend-it's recommended that two people assemble this product.
- Assembly should be completed on a clean, level surface.
- Power tools are not recommended for assembly.
- Please handle all panels and hardware with care to avoid any damage.
- This litter box cover is intended for pet use only.
- Do not sit or stand on the assembled product.

# **CLEANING INSTRUCTIONS**

Spot clean with a damp cloth as