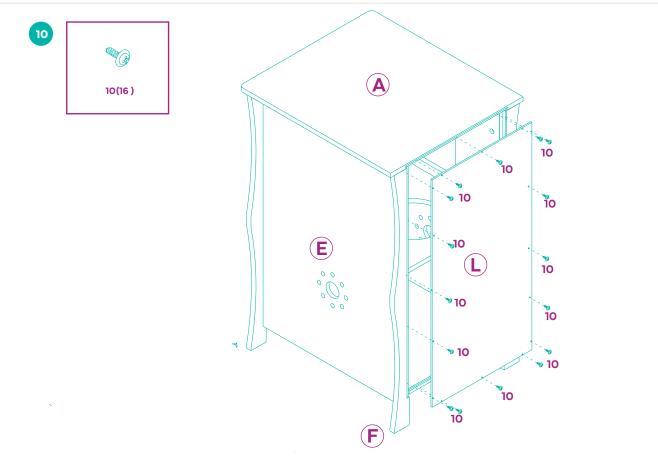

- ✔ Do not tighten all bolts and screws completely until the entire Litter Box Cover has been assembled and set up.
- ✔ Although this Litter Box Cover can be assembled by one person, we recommend enlisting a friend for easier assembly.
- ✓ To avoid misplacing hardware components, we recommend opening and placing hardware on the pan while assembling the Litter Box Cover.