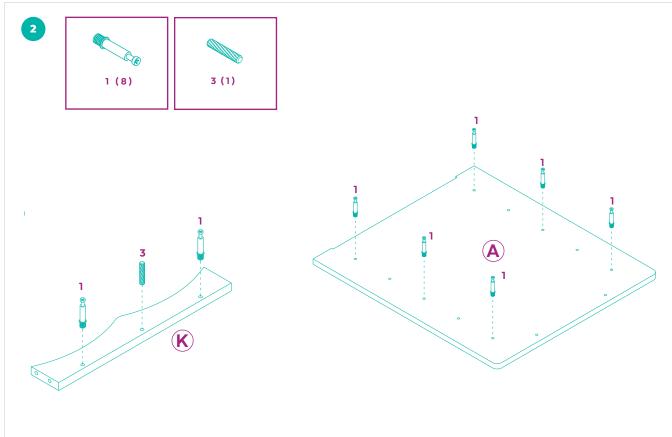

### **BEFORE ASSEMBLY**

- ✔ Read all instructions and confirm all parts are included before starting assembly.
- ✔ Aside from the included parts, you'll also need a Phillips head screwdriver. There are no power tools needed.

- ✔ Do not tighten all bolts and screws completely until the entire Litter Box Cover has been assembled and set up.
- ✔ Although this Litter Box Cover can be assembled by one person, we recommend enlisting a friend for easier assembly.
- ✓ To avoid misplacing hardware components, we recommend opening and placing hardware on the pan while assembling the Litter Box Cover.