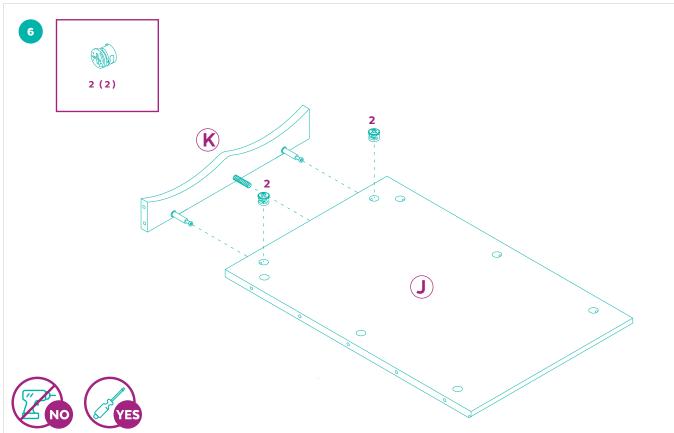

### **BEFORE ASSEMBLY**

- ✔ Read all instructions and confirm all parts are included before starting assembly.
- ✔ Aside from the included parts, you'll also need a Phillips head screwdriver. There are no power tools needed.

- ✔ Do not tighten all bolts and screws completely until the entire Litter Box Cover has been assembled and set up.
- ✔ Although this Litter Box Cover can be assembled by one person, we recommend enlisting a friend for easier assembly.
- ✓ To avoid misplacing hardware components, we recommend opening and placing hardware on the pan while assembling the Litter Box Cover.

# NICE AND TIGHT? ALRIGHT!

After you double-check to make sure ALL cam locks are securely tightened, your stylish litter enclosure can be open for business!