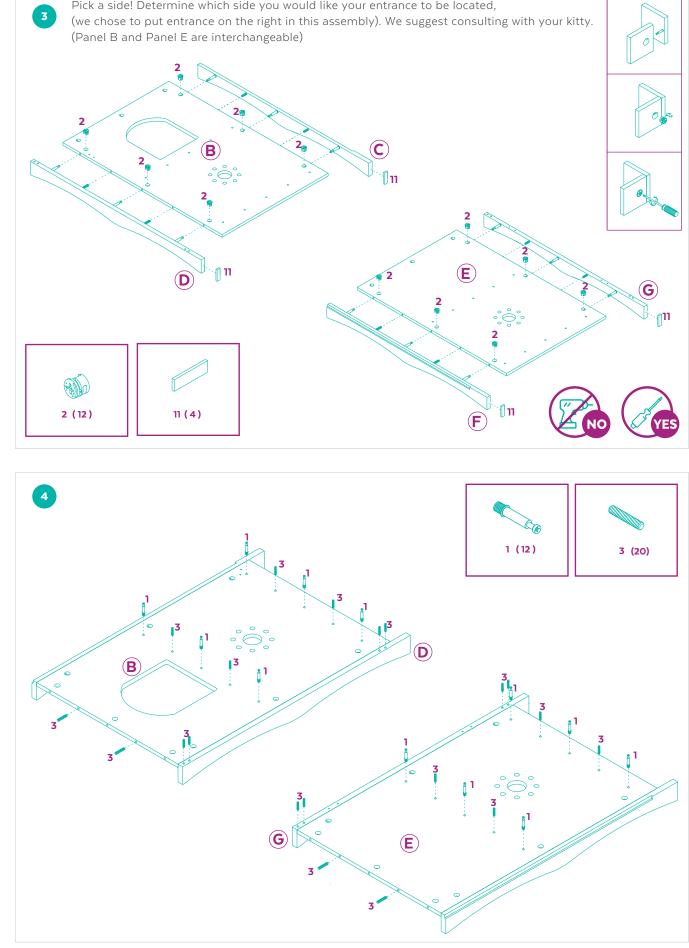

### **BEFORE ASSEMBLY**

- ✔ Read all instructions and confirm all parts are included before starting assembly.
- ✔ Aside from the included parts, you'll also need a Phillips head screwdriver. There are no power tools needed.

- ✔ Do not tighten all bolts and screws completely until the entire Litter Box Cover has been assembled and set up.
- ✔ Although this Litter Box Cover can be assembled by one person, we recommend enlisting a friend for easier assembly.
- ✓ To avoid misplacing hardware components, we recommend opening and placing hardware on the pan while assembling the Litter Box Cover.