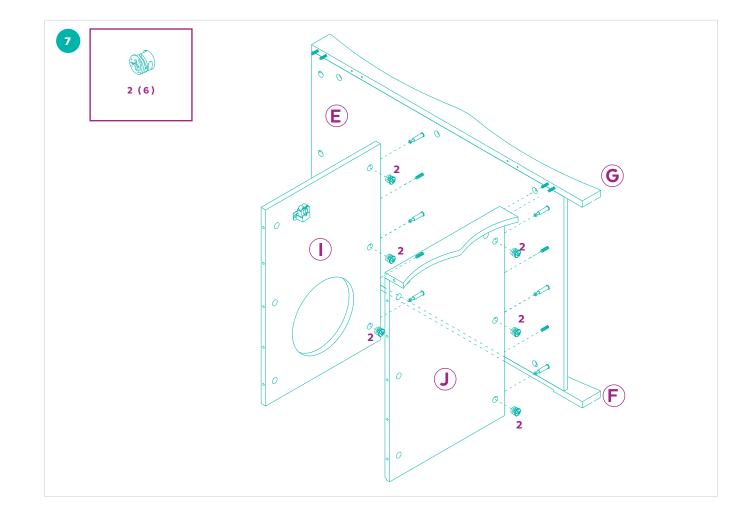

- ✔ Do not tighten all bolts and screws completely until the entire Litter Box Cover has been assembled and set up.
- ✔ Although this Litter Box Cover can be assembled by one person, we recommend enlisting a friend for easier assembly.
- ✓ To avoid misplacing hardware components, we recommend opening and placing hardware on the pan while assembling the Litter Box Cover.