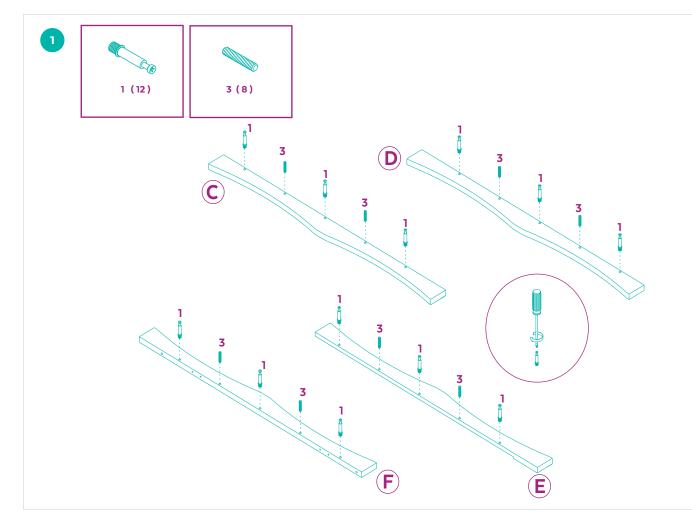

### **BEFORE ASSEMBLY**

- ✔ Read all instructions and confirm all parts are included before starting assembly.
- ✔ Aside from the included parts, you'll also need a Phillips head screwdriver. There are no power tools needed.

- ✔ Do not tighten all bolts and screws completely until the entire Litter Box Cover has been assembled and set up.
- ✔ Although this Litter Box Cover can be assembled by one person, we recommend enlisting a friend for easier assembly.
- ✓ To avoid misplacing hardware components, we recommend opening and placing hardware on the pan while assembling the Litter Box Cover.