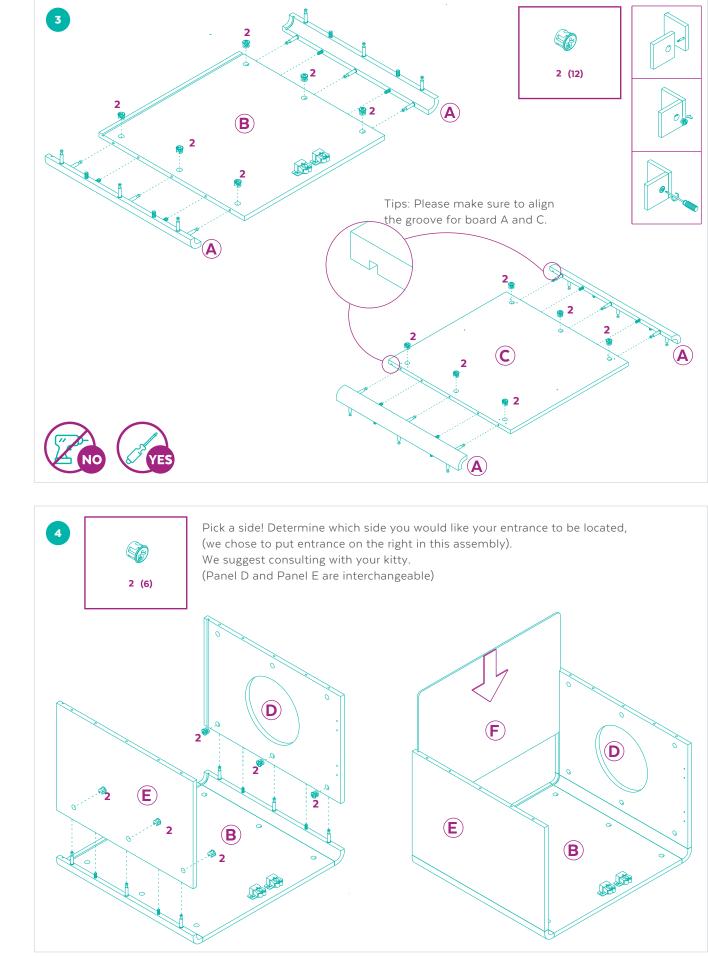

- ✔ Do not tighten all bolts and screws completely until the entire Litter Box Cover has been assembled and set up.
- ✔ Although this Litter Box Cover can be assembled by one person, we recommend enlisting a friend for easier assembly.
- ✓ To avoid misplacing hardware components, we recommend opening and placing hardware on the pan while assembling the Litter Box Cover.