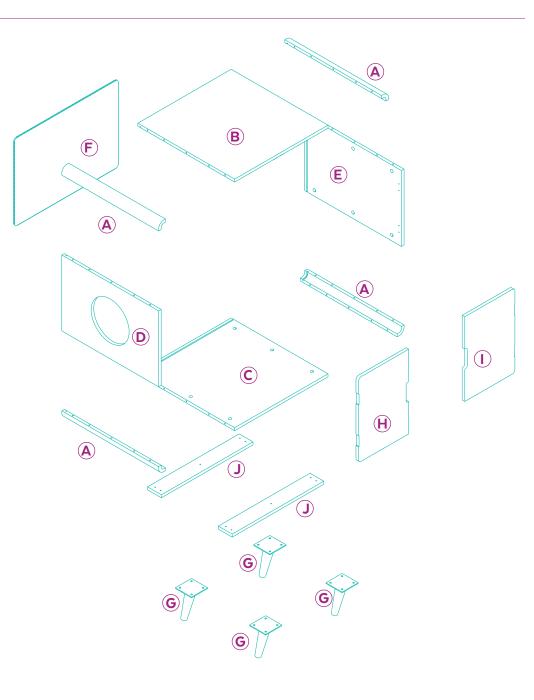

PET USE ONLY

# LITTER BOX COVER

SKU#322625/334645

FRISCO MID-CENTURY MODERN SIDE TABLE CAT

BEFORE YOUR PET ENTERS THE LITTER BOX COVER

FOR SAFETY, REMOVE LEASH AND COLLAR



### **BEFORE ASSEMBLY**

- ✔ Read all instructions and confirm all parts are included before starting assembly.
- ✔ Aside from the included parts, you'll also need a Phillips head screwdriver. There are no power tools needed.



- ✔ Do not tighten all bolts and screws completely until the entire Litter Box Cover has been assembled and set up.
- ✔ Although this Litter Box Cover can be assembled by one person, we recommend enlisting a friend for easier assembly.
- ✓ To avoid misplacing hardware components, we recommend opening and placing hardware on the pan while assembling the Litter Box Cover.

### **OVERVIEW**



### **PARTS INCLUDED**

Prior to assembly, please be sure to identify and sort all parts shown below.



For guestions, please call 1-800-672-4399.















### NICE AND TIGHT? ALRIGHT!

After you double-check to make sure ALL cam locks are securely tightened, your stylish litter enclosure can be open for business!

### WARNINGS AND CAUTIONS

Please read all warnings and instructions thoroughly before assembling.

- Grab a friend-it's recommended that two people assemble this product.
- Assembly should be completed on a clean, level surface.
- Power tools are not recommended for assembly.
- Please handle all panels and hardware with care to avoid any damage.
- This litter box cover is intended for pet use only.
- Do not sit or stand on the assembled product.

### **CLEANING INSTRUC