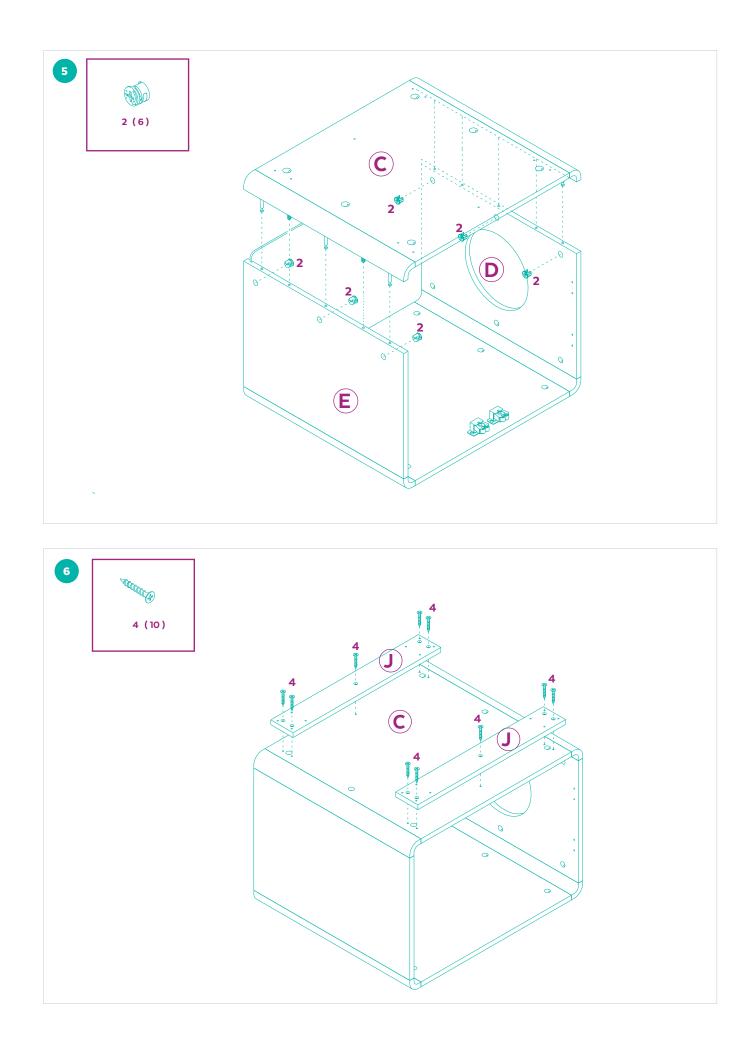

- ✔ Do not tighten all bolts and screws completely until the entire Litter Box Cover has been assembled and set up.
- ✔ Although this Litter Box Cover can be assembled by one person, we recommend enlisting a friend for easier assembly.
- ✓ To avoid misplacing hardware components, we recommend opening and placing hardware on the pan while assembling the Litter Box Cover.