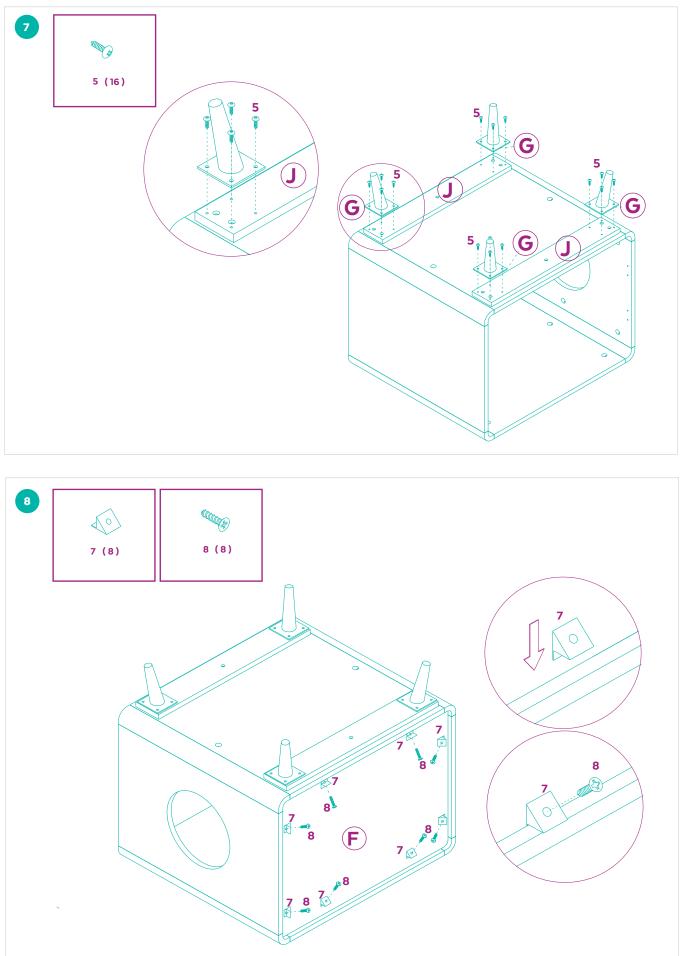

- ✔ Do not tighten all bolts and screws completely until the entire Litter Box Cover has been assembled and set up.
- ✔ Although this Litter Box Cover can be assembled by one person, we recommend enlisting a friend for easier assembly.
- ✓ To avoid misplacing hardware components, we recommend opening and placing hardware on the pan while assembling the Litter Box Cover.