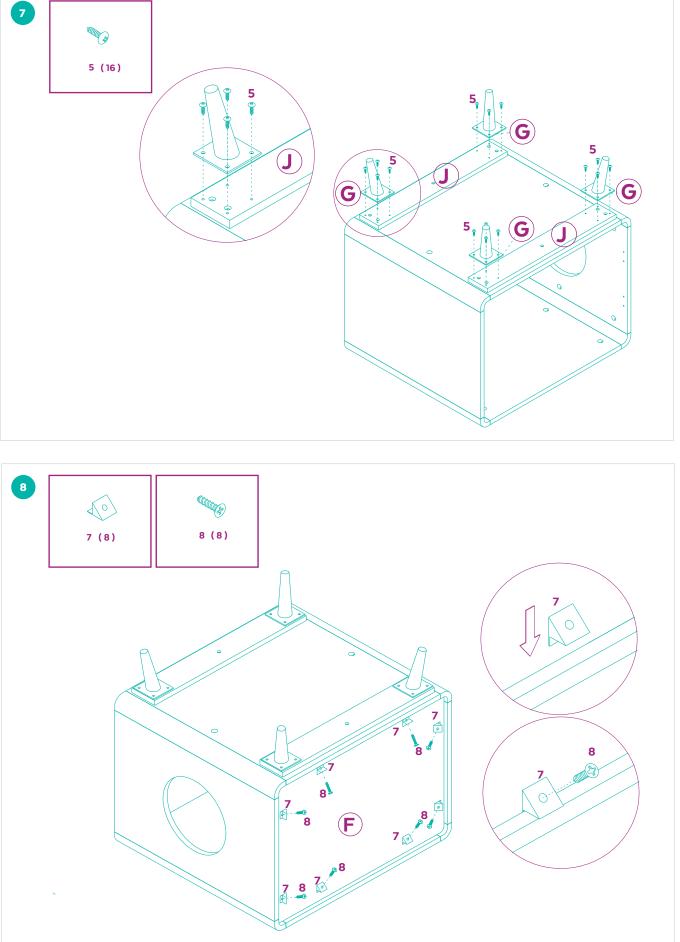

- ✔ Do not tighten all bolts and screws completely until the entire Litter Box Cover has been assembled and set up.
- ✔ Although this Litter Box Cover can be assembled by one person, we recommend enlisting a friend for easier assembly.
- ✓ To avoid misplacing hardware components, we recommend opening and placing hardware on the pan while assembling the Litter Box Cover.