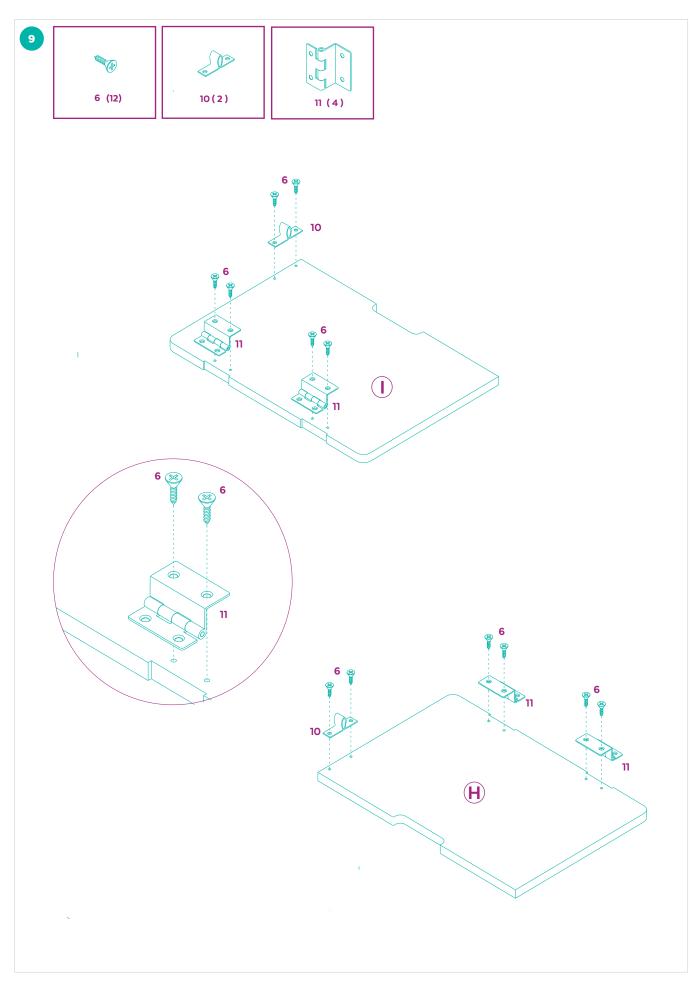

- ✔ Do not tighten all bolts and screws completely until the entire Litter Box Cover has been assembled and set up.
- ✔ Although this Litter Box Cover can be assembled by one person, we recommend enlisting a friend for easier assembly.
- ✓ To avoid misplacing hardware components, we recommend opening and placing hardware on the pan while assembling the Litter Box Cover.