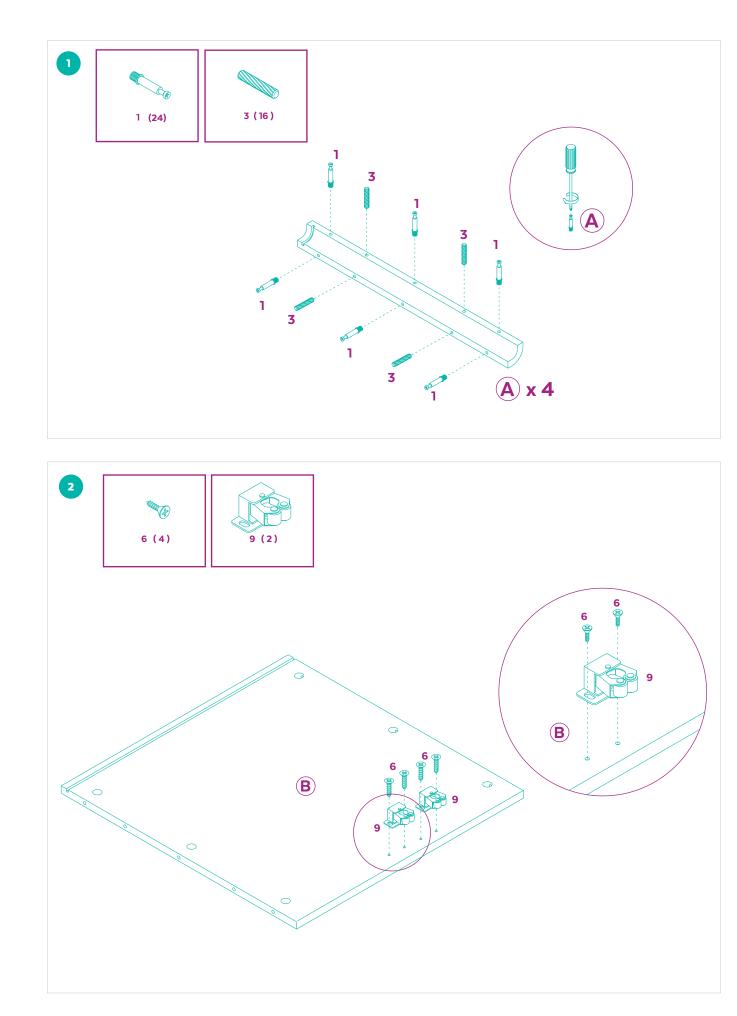

### **BEFORE ASSEMBLY**

- ✔ Read all instructions and confirm all parts are included before starting assembly.
- ✔ Aside from the included parts, you'll also need a Phillips head screwdriver. There are no power tools needed.

- ✔ Do not tighten all bolts and screws completely until the entire Litter Box Cover has been assembled and set up.
- ✔ Although this Litter Box Cover can be assembled by one person, we recommend enlisting a friend for easier assembly.
- ✓ To avoid misplacing hardware components, we recommend opening and placing hardware on the pan while assembling the Litter Box Cover.