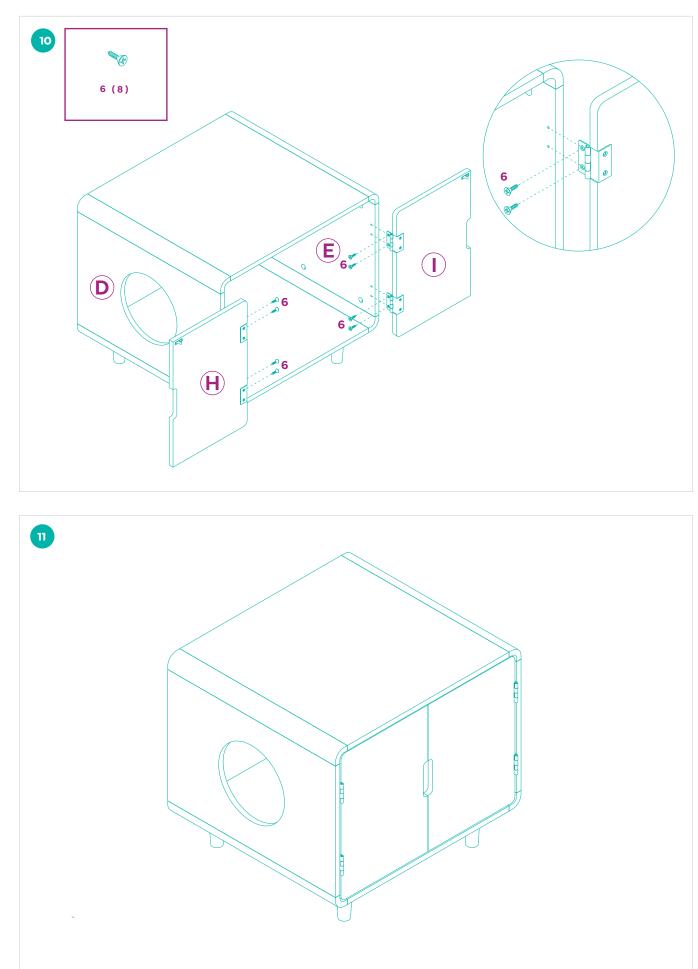

- ✔ Do not tighten all bolts and screws completely until the entire Litter Box Cover has been assembled and set up.
- ✔ Although this Litter Box Cover can be assembled by one person, we recommend enlisting a friend for easier assembly.
- ✓ To avoid misplacing hardware components, we recommend opening and placing hardware on the pan while assembling the Litter Box Cover.