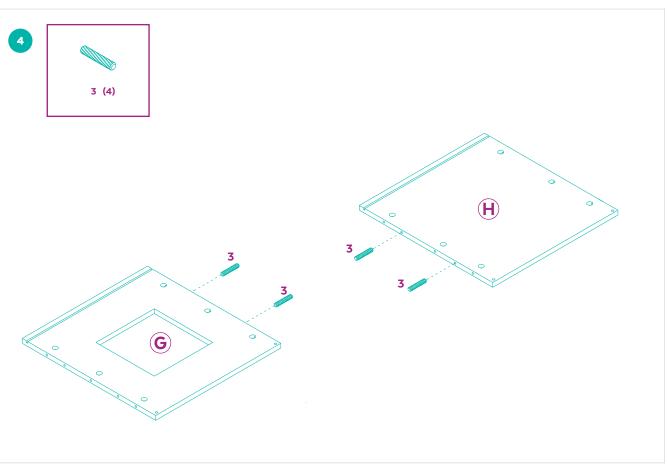

# **BEFORE ASSEMBLY**

- ✓ Read all instructions and confirm all parts are included before starting assembly.
- ✓ Aside from the included parts, you'll also need a Phillips head screwdriver. There are no power tools needed.
- ✓ Do not tighten all bolts and screws completely until the entire Litter Box Cover has been assembled and set up.
- ✓ Although this Litter Box Cover can be assembled by one person, we recommend enlisting a friend for easier assembly.
- ✓ To avoid misplacing hardware components, we recommend opening and placing hardware on the pan while assembling the Litter Box Cover.