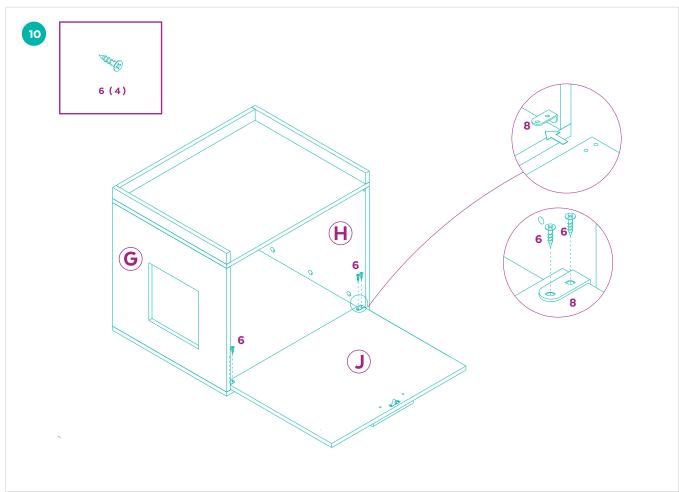

# **BEFORE ASSEMBLY**

- ✓ Read all instructions and confirm all parts are included before starting assembly.
- ✓ Aside from the included parts, you'll also need a Phillips head screwdriver. There are no power tools needed.
- ✓ Do not tighten all bolts and screws completely until the entire Litter Box Cover has been assembled and set up.
- ✓ Although this Litter Box Cover can be assembled by one person, we recommend enlisting a friend for easier assembly.
- ✓ To avoid misplacing hardware components, we recommend opening and placing hardware on the pan while assembling the Litter Box Cover.