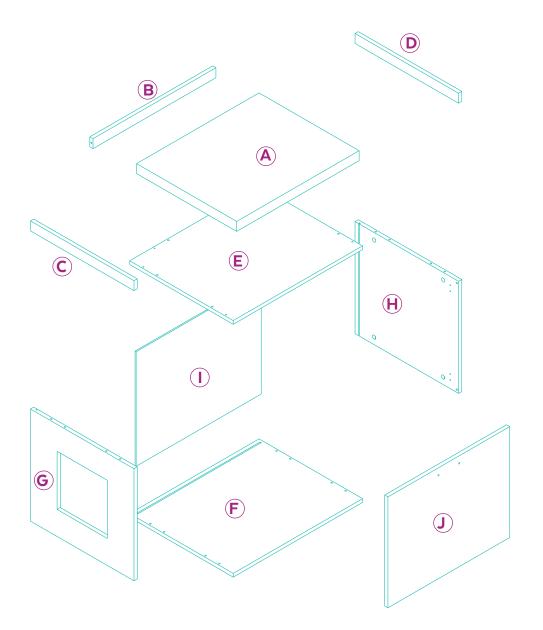

R SAFETY, REMOVE LEASH AND COLLAR BEFORE YOUR PET ENTERS THE LITTER BOX COVER.

SKU#322629

FRISCO DROP DOWN DOOR BENCH CAT LITTER BOX COVER

# **INSTRUCTION MANUAL**

FOR PET USE ONLY

# **BEFORE ASSEMBLY**

- ✓ Read all instructions and confirm all parts are included before starting assembly.
- ✓ Aside from the included parts, you'll also need a Phillips head screwdriver. There are no power tools needed.
- ✓ Do not tighten all bolts and screws completely until the entire Litter Box Cover has been assembled and set up.
- ✓ Although this Litter Box Cover can be assembled by one person, we recommend enlisting a friend for easier assembly.
- ✓ To avoid misplacing hardware components, we recommend opening and placing hardware on the pan while assembling the Litter Box Cover.

# **OVERVIEW**



# **PARTS INCLUDED**

Prior to assembly, please be sure to identify and sort all parts shown below.



For questions, please call 1-800-672-4399.

























#### **NICE AND TIGHT? ALRIGHT!**

After you double-check to make sure ALL cam locks are securely tightened, your stylish litter enclosure can be open for business!

#### WARNINGS AND CAUTIONS

#### Please read all warnings and instructions thoroughly before assembling.

- Grab a friend—it's recommended that two people assemble this product.
- · Assembly should be completed on a clean, level surface.
- · Power tools are not recommended for assembly.
- · Please handle all panels and hardware with care to avoid any damage.
- This litter box cover is intended for pet use only.
- Do not sit or stand on the assembled product