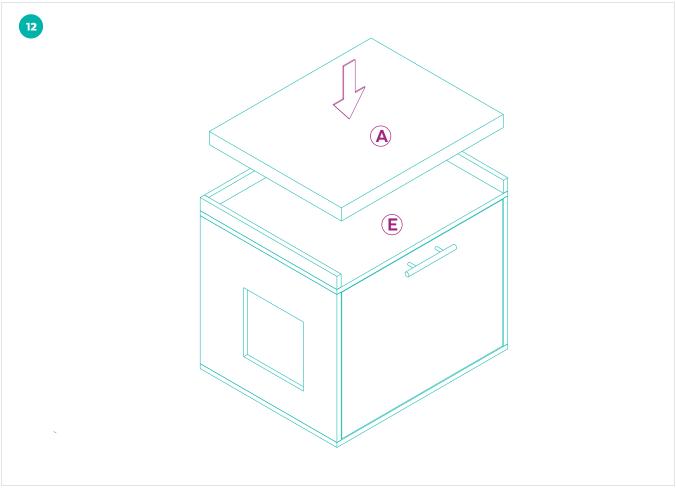

# **BEFORE ASSEMBLY**

- ✓ Read all instructions and confirm all parts are included before starting assembly.
- ✓ Aside from the included parts, you'll also need a Phillips head screwdriver. There are no power tools needed.
- ✓ Do not tighten all bolts and screws completely until the entire Litter Box Cover has been assembled and set up.
- ✓ Although this Litter Box Cover can be assembled by one person, we recommend enlisting a friend for easier assembly.
- ✓ To avoid misplacing hardware components, we recommend opening and placing hardware on the pan while assembling the Litter Box Cover.