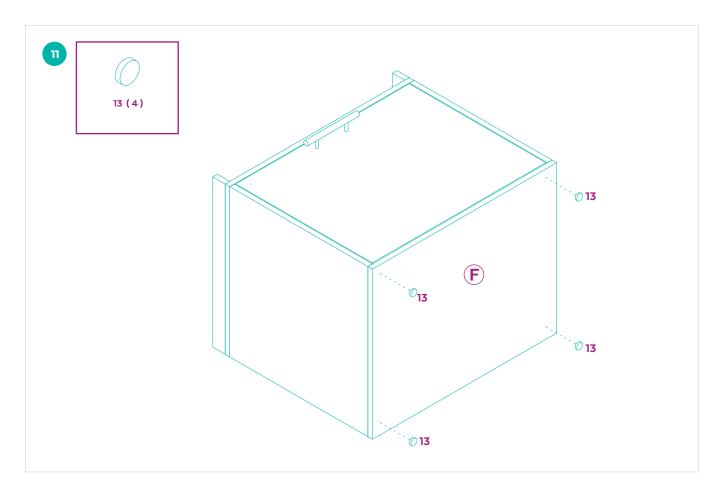

# **BEFORE ASSEMBLY**

- ✓ Read all instructions and confirm all parts are included before starting assembly.
- ✓ Aside from the included parts, you'll also need a Phillips head screwdriver. There are no power tools needed.
- ✓ Do not tighten all bolts and screws completely until the entire Litter Box Cover has been assembled and set up.
- ✓ Although this Litter Box Cover can be assembled by one person, we recommend enlisting a friend for easier assembly.
- ✓ To avoid misplacing hardware components, we recommend opening and placing hardware on the pan while assembling the Litter Box Cover.