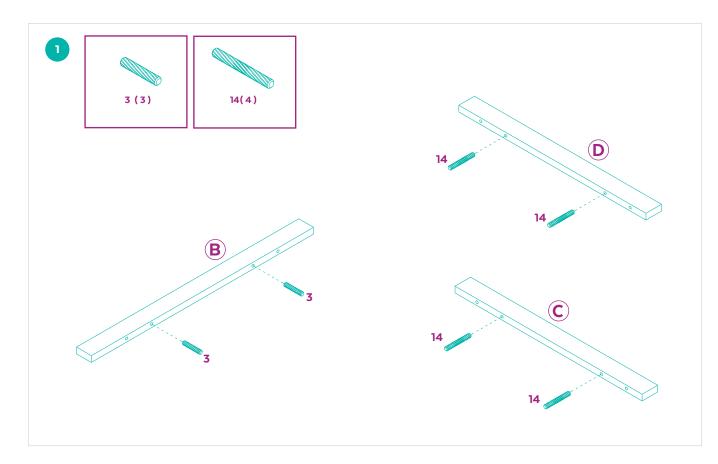

# **BEFORE ASSEMBLY**

- ✓ Read all instructions and confirm all parts are included before starting assembly.
- ✓ Aside from the included parts, you'll also need a Phillips head screwdriver. There are no power tools needed.
- ✓ Do not tighten all bolts and screws completely until the entire Litter Box Cover has been assembled and set up.
- ✓ Although this Litter Box Cover can be assembled by one person, we recommend enlisting a friend for easier assembly.
- ✓ To avoid misplacing hardware components, we recommend opening and placing hardware on the pan while assembling the Litter Box Cover.