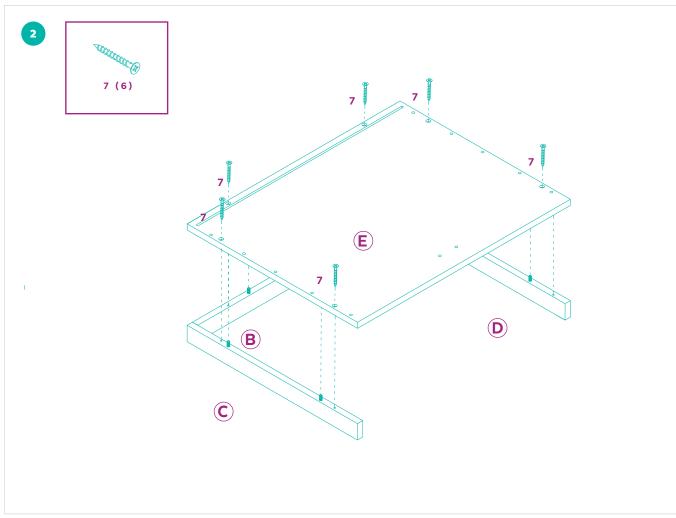

# **BEFORE ASSEMBLY**

- ✓ Read all instructions and confirm all parts are included before starting assembly.
- ✓ Aside from the included parts, you'll also need a Phillips head screwdriver. There are no power tools needed.
- ✓ Do not tighten all bolts and screws completely until the entire Litter Box Cover has been assembled and set up.
- ✓ Although this Litter Box Cover can be assembled by one person, we recommend enlisting a friend for easier assembly.
- ✓ To avoid misplacing hardware components, we recommend opening and placing hardware on the pan while assembling the Litter Box Cover.