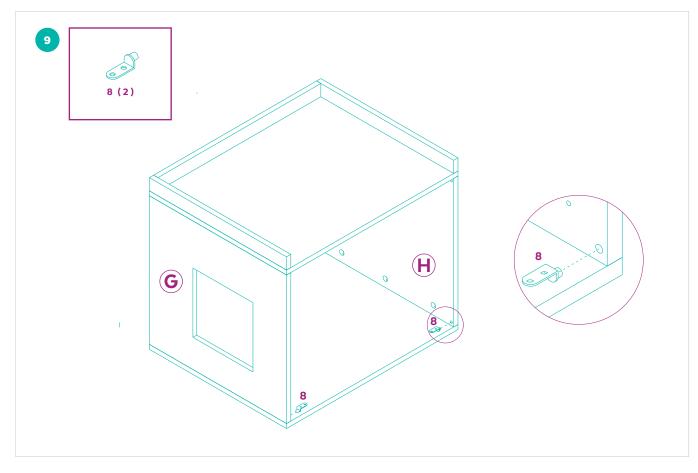

# **BEFORE ASSEMBLY**

- ✓ Read all instructions and confirm all parts are included before starting assembly.
- ✓ Aside from the included parts, you'll also need a Phillips head screwdriver. There are no power tools needed.
- ✓ Do not tighten all bolts and screws completely until the entire Litter Box Cover has been assembled and set up.
- ✓ Although this Litter Box Cover can be assembled by one person, we recommend enlisting a friend for easier assembly.
- ✓ To avoid misplacing hardware components, we recommend opening and placing hardware on the pan while assembling the Litter Box Cover.