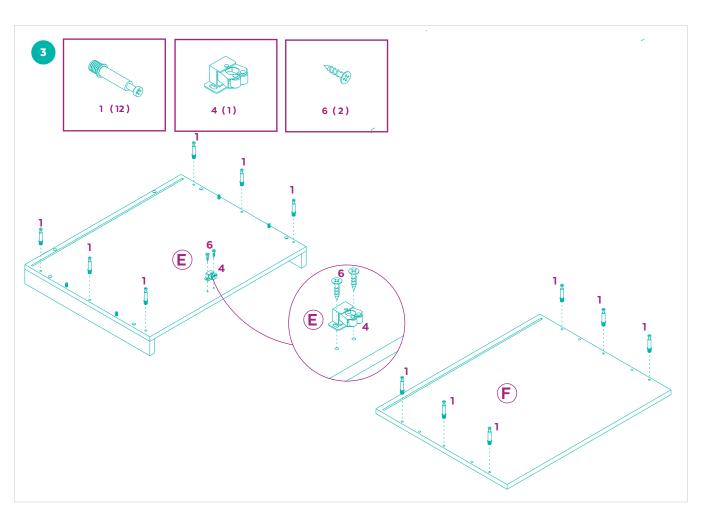

# **BEFORE ASSEMBLY**

- ✓ Read all instructions and confirm all parts are included before starting assembly.
- ✓ Aside from the included parts, you'll also need a Phillips head screwdriver. There are no power tools needed.
- ✓ Do not tighten all bolts and screws completely until the entire Litter Box Cover has been assembled and set up.
- ✓ Although this Litter Box Cover can be assembled by one person, we recommend enlisting a friend for easier assembly.
- ✓ To avoid misplacing hardware components, we recommend opening and placing hardware on the pan while assembling the Litter Box Cover.