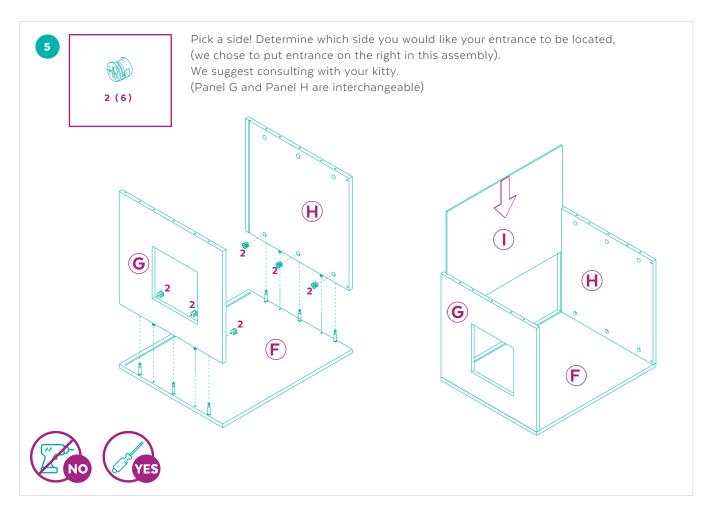

# **BEFORE ASSEMBLY**

- ✓ Read all instructions and confirm all parts are included before starting assembly.
- ✓ Aside from the included parts, you'll also need a Phillips head screwdriver. There are no power tools needed.
- ✓ Do not tighten all bolts and screws completely until the entire Litter Box Cover has been assembled and set up.
- ✓ Although this Litter Box Cover can be assembled by one person, we recommend enlisting a friend for easier assembly.
- ✓ To avoid misplacing hardware components, we recommend opening and placing hardware on the pan while assembling the Litter Box Cover.