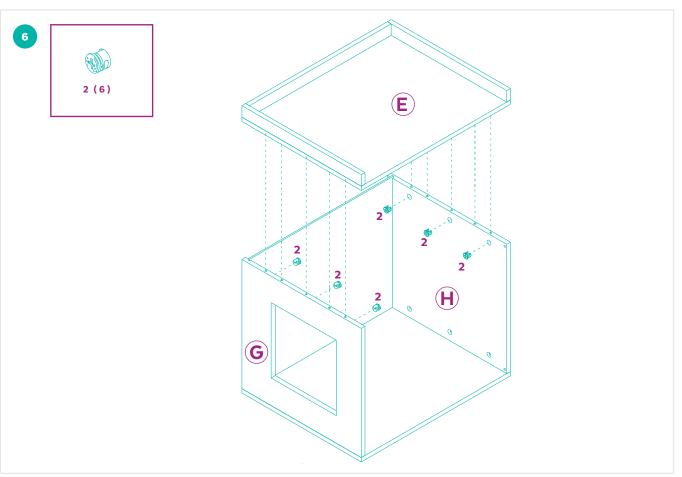

# **BEFORE ASSEMBLY**

- ✓ Read all instructions and confirm all parts are included before starting assembly.
- ✓ Aside from the included parts, you'll also need a Phillips head screwdriver. There are no power tools needed.
- ✓ Do not tighten all bolts and screws completely until the entire Litter Box Cover has been assembled and set up.
- ✓ Although this Litter Box Cover can be assembled by one person, we recommend enlisting a friend for easier assembly.
- ✓ To avoid misplacing hardware components, we recommend opening and placing hardware on the pan while assembling the Litter Box Cover.