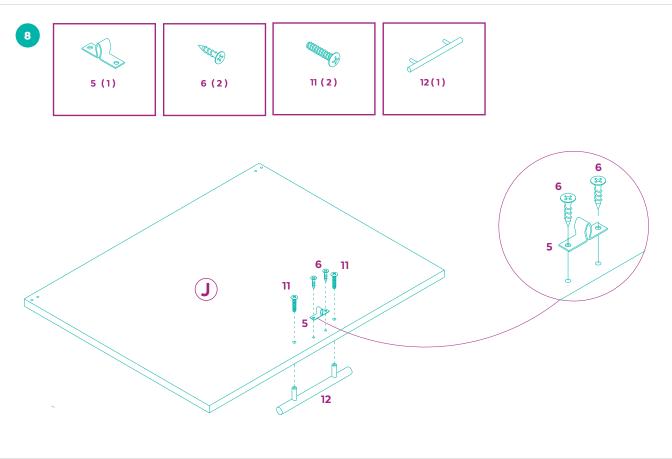

# **BEFORE ASSEMBLY**

- ✓ Read all instructions and confirm all parts are included before starting assembly.
- ✓ Aside from the included parts, you'll also need a Phillips head screwdriver. There are no power tools needed.
- ✓ Do not tighten all bolts and screws completely until the entire Litter Box Cover has been assembled and set up.
- ✓ Although this Litter Box Cover can be assembled by one person, we recommend enlisting a friend for easier assembly.
- ✓ To avoid misplacing hardware components, we recommend opening and placing hardware on the pan while assembling the Litter Box Cover.