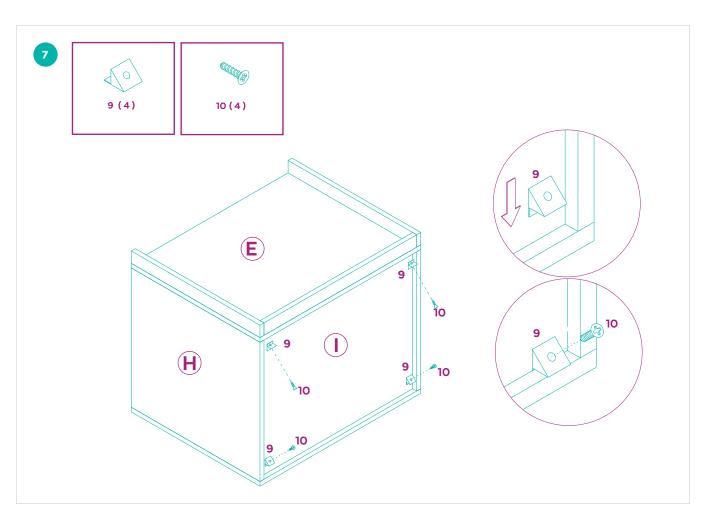

# **BEFORE ASSEMBLY**

- ✓ Read all instructions and confirm all parts are included before starting assembly.
- ✓ Aside from the included parts, you'll also need a Phillips head screwdriver. There are no power tools needed.
- ✓ Do not tighten all bolts and screws completely until the entire Litter Box Cover has been assembled and set up.
- ✓ Although this Litter Box Cover can be assembled by one person, we recommend enlisting a friend for easier assembly.
- ✓ To avoid misplacing hardware components, we recommend opening and placing hardware on the pan while assembling the Litter Box Cover.