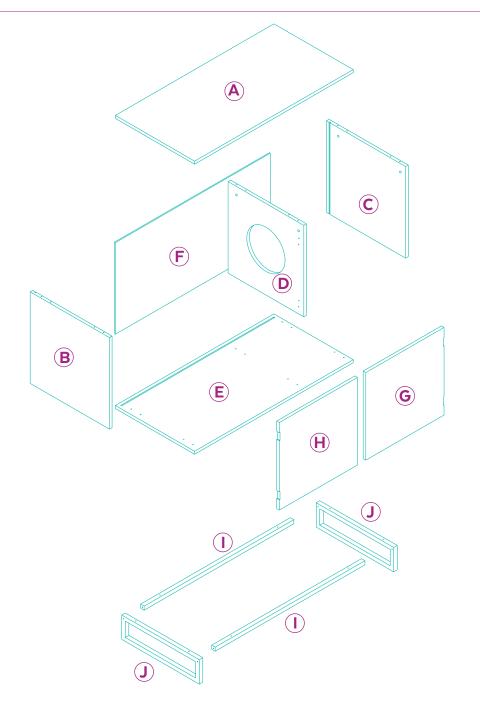

LEASH AND COLLAR BEFORE YOUR PET ENTERS THE LITTER BOX COVEF

SKU#322631/334641

# FRISCO WALKWAY ENTRANCE TWO DOOR BENCH CAT LITTER BOX COVER

# INSTRUCTION MANUAL

FOR PET USE ONLY

## **BEFORE ASSEMBLY**

- ✓ Read all instructions and confirm all parts are included before starting assembly.
- ✓ Aside from the included parts, you'll also need a Phillips head screwdriver. There are no power tools needed.
- ✓ Do not tighten all bolts and screws completely until the entire Litter Box Cover has been assembled and set up.
- ✓ Although this Litter Box Cover can be assembled by one person, we recommend enlisting a friend for easier assembly.
- ✓ To avoid misplacing hardware components, we recommend opening and placing hardware on the pan while assembling the Litter Box Cover.

# **OVERVIEW**



## **PARTS INCLUDED**

Prior to assembly, please be sure to identify and sort all parts shown below.



For questions, please call 1-800-672-4399.

















#### **NICE AND TIGHT? ALRIGHT!**

After you double-check to make sure ALL cam locks are securely tightened, your stylish litter enclosure can be open for business!

#### WARNINGS AND CAUTIONS

#### Please read all warnings and instructions thoroughly before assembling.

- Grab a friend—it's recommended that two people assemble this product.
- · Assembly should be completed on a clean, level surface.
- Power tools are not recommended for assembly.
- · Please handle all panels and hardware with care to avoid any damage.
- This litter box cover is intended for pet use only.
- Do not sit or stand on the assembled product.

#### *