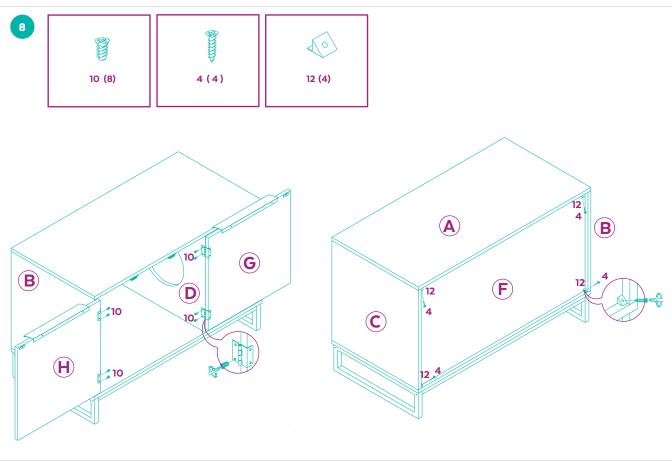

## **BEFORE ASSEMBLY**

- ✓ Read all instructions and confirm all parts are included before starting assembly.
- ✓ Aside from the included parts, you'll also need a Phillips head screwdriver. There are no power tools needed.
- ✓ Do not tighten all bolts and screws completely until the entire Litter Box Cover has been assembled and set up.
- ✓ Although this Litter Box Cover can be assembled by one person, we recommend enlisting a friend for easier assembly.
- ✓ To avoid misplacing hardware components, we recommend opening and placing hardware on the pan while assembling the Litter Box Cover.