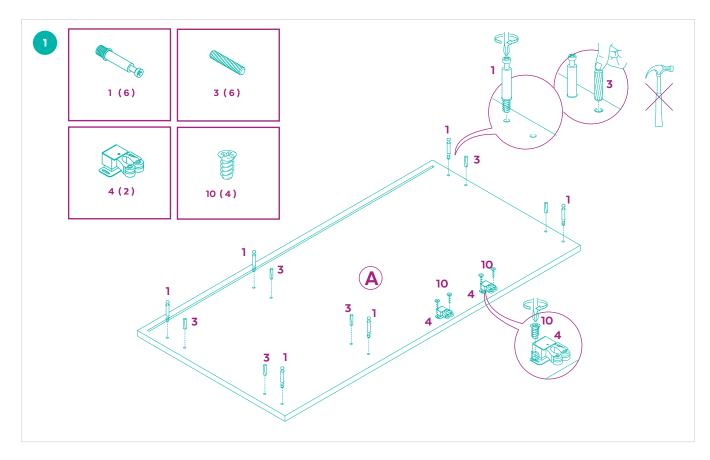

## **BEFORE ASSEMBLY**

- ✓ Read all instructions and confirm all parts are included before starting assembly.
- ✓ Aside from the included parts, you'll also need a Phillips head screwdriver. There are no power tools needed.
- ✓ Do not tighten all bolts and screws completely until the entire Litter Box Cover has been assembled and set up.
- ✓ Although this Litter Box Cover can be assembled by one person, we recommend enlisting a friend for easier assembly.
- ✓ To avoid misplacing hardware components, we recommend opening and placing hardware on the pan while assembling the Litter Box Cover.