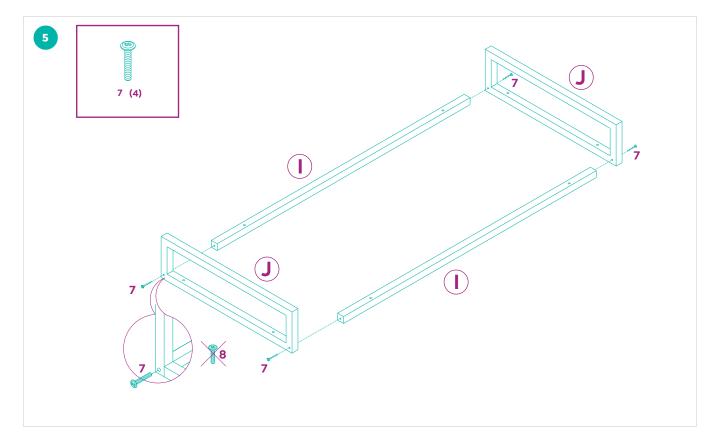

## **BEFORE ASSEMBLY**

- ✓ Read all instructions and confirm all parts are included before starting assembly.
- ✓ Aside from the included parts, you'll also need a Phillips head screwdriver. There are no power tools needed.
- ✓ Do not tighten all bolts and screws completely until the entire Litter Box Cover has been assembled and set up.
- ✓ Although this Litter Box Cover can be assembled by one person, we recommend enlisting a friend for easier assembly.
- ✓ To avoid misplacing hardware components, we recommend opening and placing hardware on the pan while assembling the Litter Box Cover.