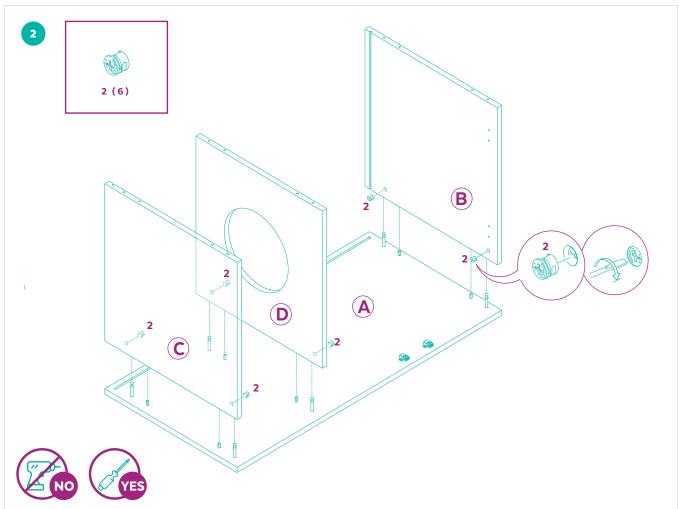

#### **NICE AND TIGHT? ALRIGHT!**

After you double-check to make sure ALL cam locks are securely tightened, your stylish litter enclosure can be open for business!