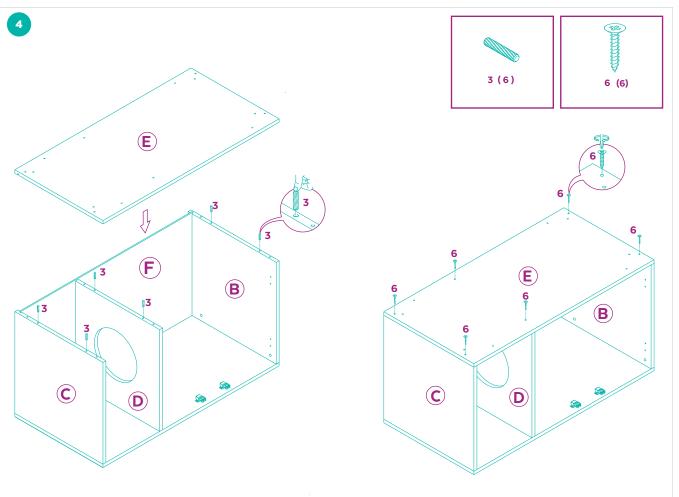

## **BEFORE ASSEMBLY**

- ✓ Read all instructions and confirm all parts are included before starting assembly.
- ✓ Aside from the included parts, you'll also need a Phillips head screwdriver. There are no power tools needed.
- ✓ Do not tighten all bolts and screws completely until the entire Litter Box Cover has been assembled and set up.
- ✓ Although this Litter Box Cover can be assembled by one person, we recommend enlisting a friend for easier assembly.
- ✓ To avoid misplacing hardware components, we recommend opening and placing hardware on the pan while assembling the Litter Box Cover.