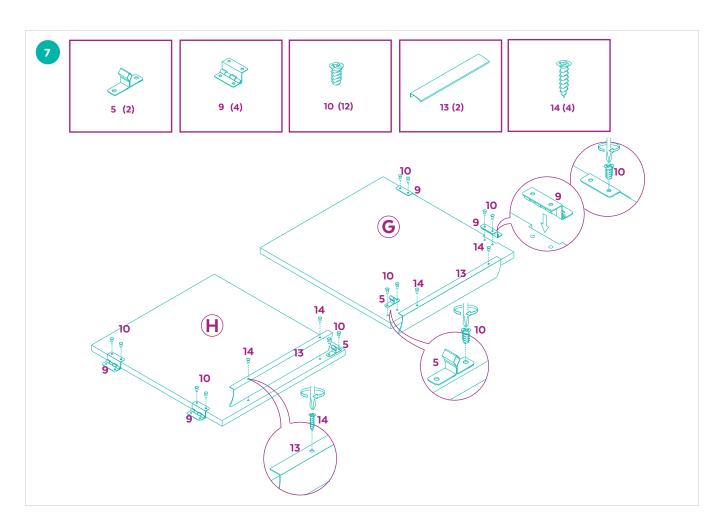

## **BEFORE ASSEMBLY**

- ✓ Read all instructions and confirm all parts are included before starting assembly.
- ✓ Aside from the included parts, you'll also need a Phillips head screwdriver. There are no power tools needed.
- ✓ Do not tighten all bolts and screws completely until the entire Litter Box Cover has been assembled and set up.
- ✓ Although this Litter Box Cover can be assembled by one person, we recommend enlisting a friend for easier assembly.
- ✓ To avoid misplacing hardware components, we recommend opening and placing hardware on the pan while assembling the Litter Box Cover.