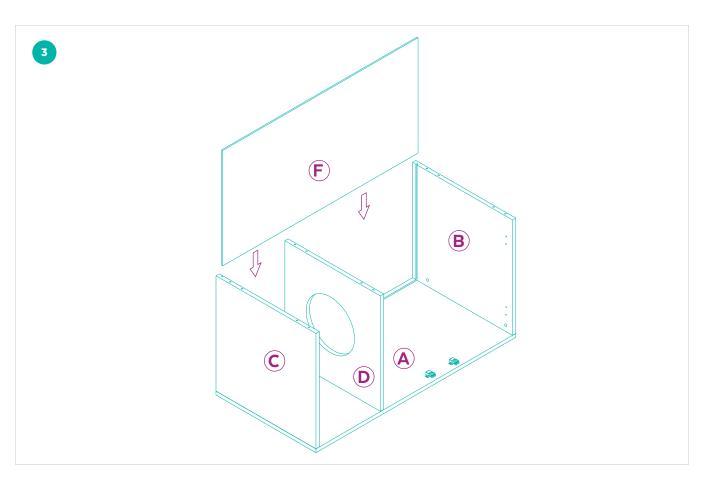

## **BEFORE ASSEMBLY**

- ✓ Read all instructions and confirm all parts are included before starting assembly.
- ✓ Aside from the included parts, you'll also need a Phillips head screwdriver. There are no power tools needed.
- ✓ Do not tighten all bolts and screws completely until the entire Litter Box Cover has been assembled and set up.
- ✓ Although this Litter Box Cover can be assembled by one person, we recommend enlisting a friend for easier assembly.
- ✓ To avoid misplacing hardware components, we recommend opening and placing hardware on the pan while assembling the Litter Box Cover.