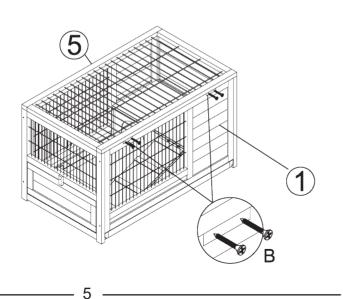

ries / assembly tools are missing.

d.The product is hard to assemble.

e. The instructions are not clear and can not be referred to.

f.The product has functional problems.

g.Other aspects that you are not satisfied with.

Please do not hesitate to contact us for help (Be sure to mark the **SKU NUMBER**, e.g., CW91S0320, and the **TRACKING NUMBER**).

Our COZIWOW team with factory direct after-sales service will reply within 24 hours and will do our best to resolve the problem for you. Our services are available at any time.

Sincerely, COZIWOW Team



### You need



## Hardware List





1

#### PRODUCT ASSEMBLY

Check the package contents before getting started !

### **STEP 1**



STEP 2





#### PRODUCT ASSEMBLY

STEP 3





STEP 4







#### PRODUCT ASSEMBLY







# STEP 6







#### PRODUCT ASSEMBLY





Gozicow

6