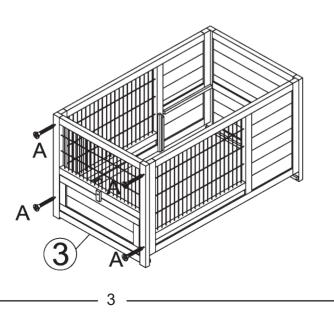

ged.

b.The product is damaged / bent / cracked while you open the box.

c.The parts / accessories / assembly tools are missing.

d.The product is hard to assemble.

e. The instructions are not clear and can not be referred to.

f.The product has functional problems.

g.Other aspects that you are not satisfied with.

Please do not hesitate to contact us for help (Be sure to mark the **SKU NUMBER**, e.g., CW91S0320, and the **TRACKING NUMBER**).

Our COZIWOW team with factory direct after-sales service will reply within 24 hours and will do our best to resolve the problem for you. Our services are available at any time.

Sincerely, COZIWOW Team



### You need



## Hardware List





1

#### PRODUCT ASSEMBLY

Check the package contents before getting started !

### **STEP 1**



STEP 2





#### PRODUCT ASSEMBLY

STEP 3





STEP 4







#### PRODUCT ASSEMBLY







# STEP 6







#### PRODUCT ASSEMBLY





Gozicow

6