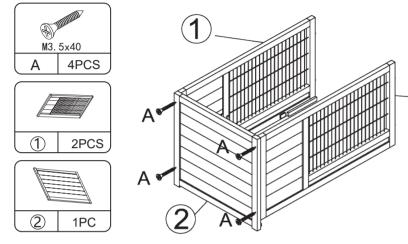

box is damaged.

b.The product is damaged / bent / cracked while you open the box.

c.The parts / accessories / assembly tools are missing.

d.The product is hard to assemble.

e. The instructions are not clear and can not be referred to.

f.The product has functional problems.

g.Other aspects that you are not satisfied with.

Please do not hesitate to contact us for help (Be sure to mark the **SKU NUMBER**, e.g., CW91S0320, and the **TRACKING NUMBER**).

Our COZIWOW team with factory direct after-sales service will reply within 24 hours and will do our best to resolve the problem for you. Our services are available at any time.

Sincerely, COZIWOW Team



### You need



## Hardware List





1

#### PRODUCT ASSEMBLY

Check the package contents before getting started !

### **STEP 1**



STEP 2





#### PRODUCT ASSEMBLY

STEP 3





STEP 4







#### PRODUCT ASSEMBLY







# STEP 6







#### PRODUCT ASSEMBLY





Gozicow

6