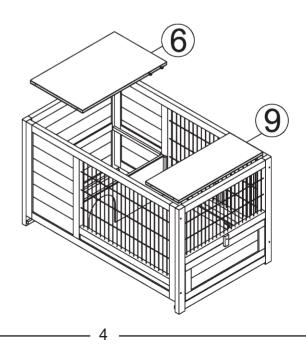

while you open the box.

c.The parts / accessories / assembly tools are missing.

d.The product is hard to assemble.

e. The instructions are not clear and can not be referred to.

f.The product has functional problems.

g.Other aspects that you are not satisfied with.

Please do not hesitate to contact us for help (Be sure to mark the **SKU NUMBER**, e.g., CW91S0320, and the **TRACKING NUMBER**).

Our COZIWOW team with factory direct after-sales service will reply within 24 hours and will do our best to resolve the problem for you. Our services are available at any time.

Sincerely, COZIWOW Team



### You need



## Hardware List





1

#### PRODUCT ASSEMBLY

Check the package contents before getting started !

### **STEP 1**



STEP 2





#### PRODUCT ASSEMBLY

STEP 3





STEP 4







#### PRODUCT ASSEMBLY







# STEP 6







#### PRODUCT ASSEMBLY





Gozicow

6