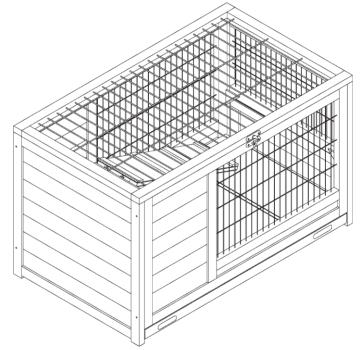

## **User Manual**





Model Number: CW12G0418







### Dear Customer,

#### Thank you for your purchase.

COZIWOW is committed to providing affordable high-quality pet products worldwide. We take your pet's needs and well-being as the greatest mission. We are proud to make a difference in thousands of pets' life.

When you receive the product, please make sure that all the parts are intact. Then please browse the entire installation manual before assembly. If problems occur unsatisfactorily as follows:

#### a.The outer box is damaged.

b.The product is damaged / bent / cracked while you open the box.

c.The parts / accessories / assembly tools are missing.

d.The product is hard to assemble.

e. The instructions are not clear and can not be referred to.

f.The product has functional problems.

g.Other as