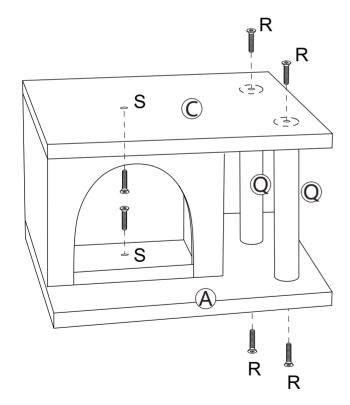

e box.

c.The parts / accessories / assembly tools are missing.

d.The product is hard to assemble.

e. The instructions are not clear and can not be referred to.

f.The product has functional problems.

g.Other aspects that you are not satisfied with.

Please do not hesitate to contact us for help (Be sure to mark the **SKU NUMBER**, e.g., CW12S0462, and the **TRACKING NUMBER**).

Our COZIWOW team with factory direct after-sales service will reply within 24 hours and will do our best to resolve the problem for you. Our services are available at any time.

For more information, please browse https://www.coziwow.com/

Sincerely, COZIWOW Team



### You need







\_\_\_\_\_\_\_ 2





# **Hardware List**



#### PRODUCT ASSEMBLY



### STEP 1









#### PRODUCT ASSEMBLY

## STEP 2







#### PRODUCT ASSEMBLY

## STEP 3







Cover the assembled frame with the cloth (B).







#### PRODUCT ASSEMBLY

## STEP 4









#### PRODUCT ASSEMBLY

## STEP 5