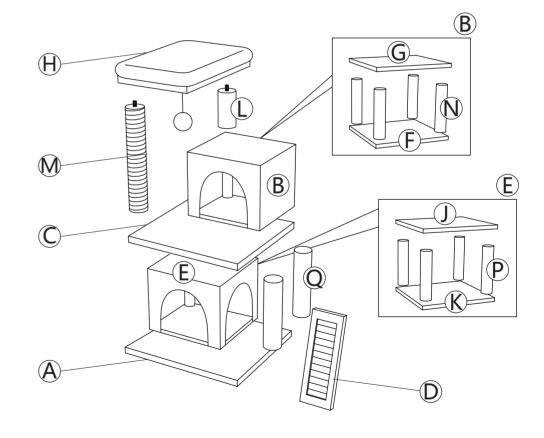

blems occur unsatisfactorily as follows:

a.The outer box is damaged.

b.The product is damaged / bent / cracked while you open the box.

c.The parts / accessories / assembly tools are missing.

d.The product is hard to assemble.

e. The instructions are not clear and can not be referred to.

f.The product has functional problems.

g.Other aspects that you are not satisfied with.

Please do not hesitate to contact us for help (Be sure to mark the **SKU NUMBER**, e.g., CW12S0462, and the **TRACKING NUMBER**).

Our COZIWOW team with factory direct after-sales service will reply within 24 hours and will do our best to resolve the problem for you. Our services are available at any time.

For more information, please browse https://www.coziwow.com/

Sincerely, COZIWOW Team



### You need







\_\_\_\_\_\_\_ 2





# **Hardware List**



#### PRODUCT ASSEMBLY



### STEP 1









#### PRODUCT ASSEMBLY

## STEP 2







#### PRODUCT ASSEMBLY

## STEP 3







Cover the assembled frame with the cloth (B).







#### PRODUCT ASSEMBLY

## STEP 4









#### PRODUCT ASSEMBLY

## STEP 5