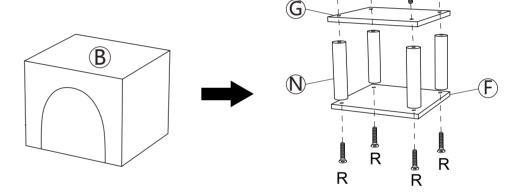

mbly tools are missing.

d.The product is hard to assemble.

e. The instructions are not clear and can not be referred to.

f.The product has functional problems.

g.Other aspects that you are not satisfied with.

Please do not hesitate to contact us for help (Be sure to mark the **SKU NUMBER**, e.g., CW12S0462, and the **TRACKING NUMBER**).

Our COZIWOW team with factory direct after-sales service will reply within 24 hours and will do our best to resolve the problem for you. Our services are available at any time.

For more information, please browse https://www.coziwow.com/

Sincerely, COZIWOW Team



### You need







\_\_\_\_\_\_\_ 2





# **Hardware List**



#### PRODUCT ASSEMBLY



### STEP 1









#### PRODUCT ASSEMBLY

## STEP 2







#### PRODUCT ASSEMBLY

## STEP 3







Cover the assembled frame with the cloth (B).







#### PRODUCT ASSEMBLY

## STEP 4









#### PRODUCT ASSEMBLY

## STEP 5