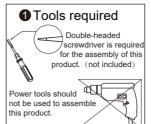

problems occur unsatisfactorily as follows:

a.The outer box is damaged.

b.The product is damaged / bent / cracked while you open the box.

c.The parts / accessories / assembly tools are missing.

d.The product is hard to assemble.

e. The instructions are not clear and can not be referred to.

f.The product has functional problems.

g.Other aspects that you are not satisfied with.

Please do not hesitate to contact us for help (Be sure to mark the **SKU NUMBER**, e.g., CW12S0462, and the **TRACKING NUMBER**).

Our COZIWOW team with factory direct after-sales service will reply within 24 hours and will do our best to resolve the problem for you. Our services are available at any time.

For more information, please browse https://www.coziwow.com/

Sincerely, COZIWOW Team



### You need







\_\_\_\_\_\_\_ 2





# **Hardware List**



#### PRODUCT ASSEMBLY



### STEP 1









#### PRODUCT ASSEMBLY

## STEP 2







#### PRODUCT ASSEMBLY

## STEP 3







Cover the assembled frame with the cloth (B).







#### PRODUCT ASSEMBLY

## STEP 4









#### PRODUCT ASSEMBLY

## STEP 5