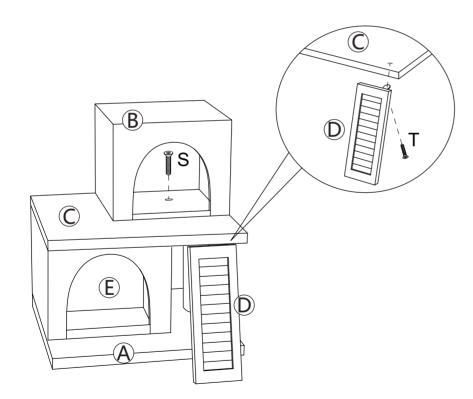

and can not be referred to.

f.The product has functional problems.

g.Other aspects that you are not satisfied with.

Please do not hesitate to contact us for help (Be sure to mark the **SKU NUMBER**, e.g., CW12S0462, and the **TRACKING NUMBER**).

Our COZIWOW team with factory direct after-sales service will reply within 24 hours and will do our best to resolve the problem for you. Our services are available at any time.

For more information, please browse https://www.coziwow.com/

Sincerely, COZIWOW Team



### You need







\_\_\_\_\_\_\_ 2





# **Hardware List**



#### PRODUCT ASSEMBLY



### STEP 1









#### PRODUCT ASSEMBLY

## STEP 2







#### PRODUCT ASSEMBLY

## STEP 3







Cover the assembled frame with the cloth (B).







#### PRODUCT ASSEMBLY

## STEP 4









#### PRODUCT ASSEMBLY

## STEP 5