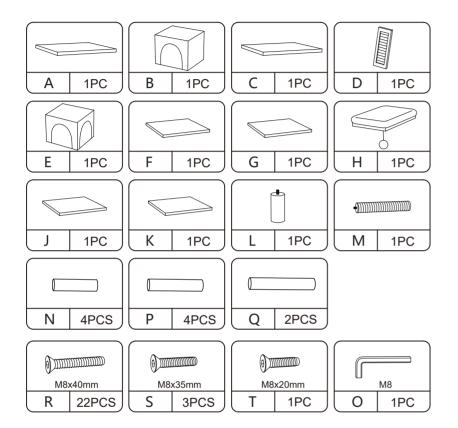

he outer box is damaged.

b.The product is damaged / bent / cracked while you open the box.

c.The parts / accessories / assembly tools are missing.

d.The product is hard to assemble.

e. The instructions are not clear and can not be referred to.

f.The product has functional problems.

g.Other aspects that you are not satisfied with.

Please do not hesitate to contact us for help (Be sure to mark the **SKU NUMBER**, e.g., CW12S0462, and the **TRACKING NUMBER**).

Our COZIWOW team with factory direct after-sales service will reply within 24 hours and will do our best to resolve the problem for you. Our services are available at any time.

For more information, please browse https://www.coziwow.com/

Sincerely, COZIWOW Team



### You need







\_\_\_\_\_\_\_ 2





# **Hardware List**



#### PRODUCT ASSEMBLY



### STEP 1









#### PRODUCT ASSEMBLY

## STEP 2







#### PRODUCT ASSEMBLY

## STEP 3







Cover the assembled frame with the cloth (B).







#### PRODUCT ASSEMBLY

## STEP 4









#### PRODUCT ASSEMBLY

## STEP 5