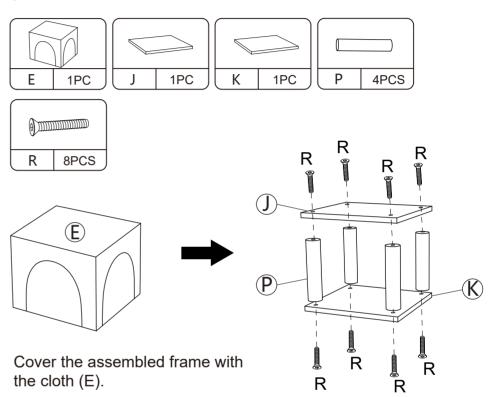

is damaged / bent / cracked while you open the box.

c.The parts / accessories / assembly tools are missing.

d.The product is hard to assemble.

e. The instructions are not clear and can not be referred to.

f.The product has functional problems.

g.Other aspects that you are not satisfied with.

Please do not hesitate to contact us for help (Be sure to mark the **SKU NUMBER**, e.g., CW12S0462, and the **TRACKING NUMBER**).

Our COZIWOW team with factory direct after-sales service will reply within 24 hours and will do our best to resolve the problem for you. Our services are available at any time.

For more information, please browse https://www.coziwow.com/

Sincerely, COZIWOW Team



### You need







\_\_\_\_\_\_\_ 2





# **Hardware List**



#### PRODUCT ASSEMBLY



### STEP 1









#### PRODUCT ASSEMBLY

## STEP 2







#### PRODUCT ASSEMBLY

## STEP 3







Cover the assembled frame with the cloth (B).







#### PRODUCT ASSEMBLY

## STEP 4









#### PRODUCT ASSEMBLY

## STEP 5