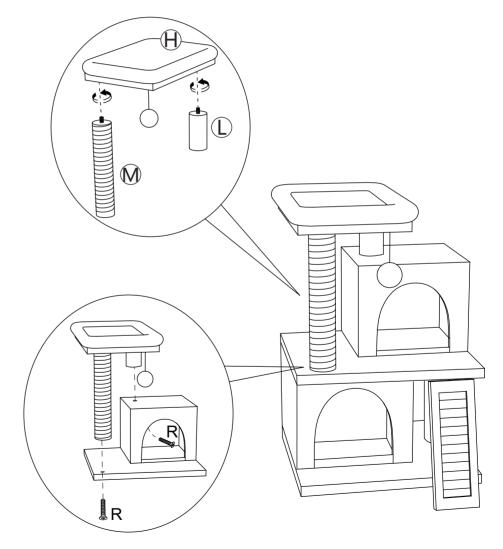

as functional problems.

g.Other aspects that you are not satisfied with.

Please do not hesitate to contact us for help (Be sure to mark the **SKU NUMBER**, e.g., CW12S0462, and the **TRACKING NUMBER**).

Our COZIWOW team with factory direct after-sales service will reply within 24 hours and will do our best to resolve the problem for you. Our services are available at any time.

For more information, please browse https://www.coziwow.com/

Sincerely, COZIWOW Team



### You need







\_\_\_\_\_\_\_ 2





# **Hardware List**



#### PRODUCT ASSEMBLY



### STEP 1









#### PRODUCT ASSEMBLY

## STEP 2







#### PRODUCT ASSEMBLY

## STEP 3







Cover the assembled frame with the cloth (B).







#### PRODUCT ASSEMBLY

## STEP 4









#### PRODUCT ASSEMBLY

## STEP 5